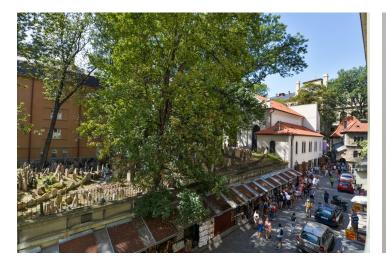

The interior is adapted to modern comfortable living, but still retains its **period atmosphere.** This is enhanced by renovated original handicraft elements or replicas. There are **oak parquet floors** and large-format tiles, and **stucco reliefs** on the ceilings. Storage space and a kitchen equipped with **Siemens** appliances are made-to -easure. The front door is security class; interior doors are double-leaf and paneled. Facilities also include a videophone and heating is provided by a gas boiler. The windows offer **soothing views of the full-grown treetops** of the Old Jewish Cemetery. The building has been completely renovated, and the floor is accessed by a modern **elevator**.

A first-class location near Old Town Square and the Vltava embankment with many restaurants, cafés, and shops in the immediate vicinity, as well as several important churches and synagogues, the Rudolfinum concert and exhibition building, and a university faculty. The area can be easily reached by metro and tram. You can rent a parking space in one of the underground garages on nearby Miloš Forman Square.