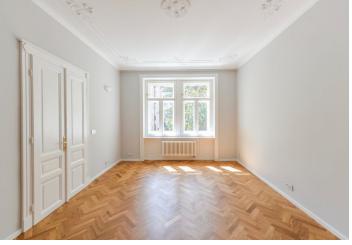

The layout offers a spacious living room with a dining area and kitchen, 1 bedroom with an en-suite bathroom, a dressing room/utility room, a bathroom (with a shower and toilet), and an entrance hall.

The interior is adapted to modern comfortable living, but still retains its **period atmosphere.** This is enhanced by renovated original handicraft elements or replicas. There are **oak parquet floors** and large-format tiles, and **stucco reliefs** on the ceilings. Storage space and a kitchen equipped with **Siemens** appliances are made-to -easure. The front door is security class; interior doors are double-leaf and paneled. Facilities also include a videophone and heating is provided by a gas boiler. The windows offer **soothing views of the full-grown treetops** of the Old Jewish Cemetery. The building has been completely renovated, and the floor is accessed by a modern **elevator**.