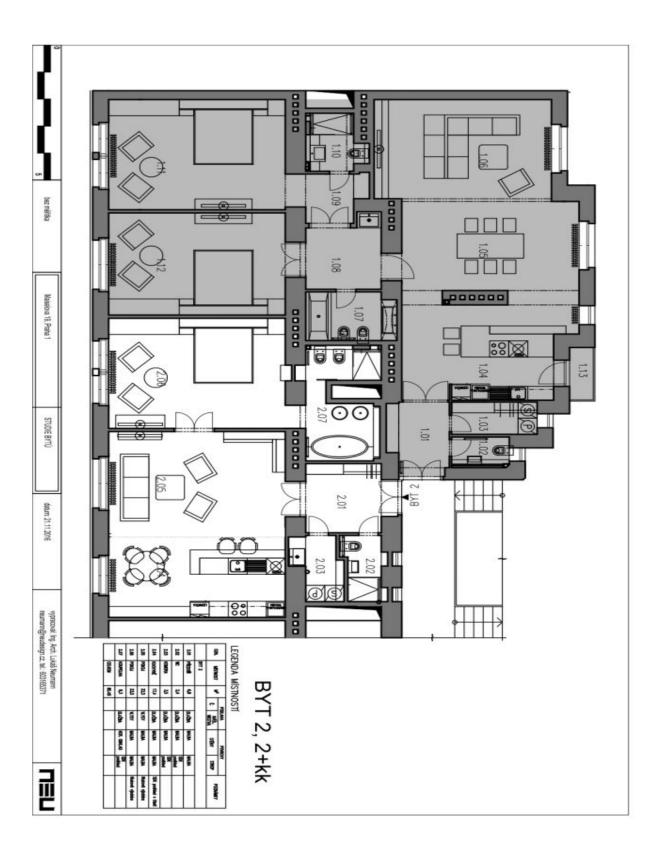

The layout offers a spacious living room with a dining area and kitchen, 1 bedroom with an en-suite bathroom, a dressing room/utility room, a bathroom (with a shower and toilet), and an entrance hall.

Floor area 88.2 m<sup>2</sup>.

In addition to regular property viewings, we also offer real-time video viewings via WhatsApp, FaceTime, Messenger, Skype, and other apps.

Svoboda & Williams s.r.o. info@svoboda-williams.com www.svoboda-williams.com **Prague** +420 257 328 281 +420 724 551 238