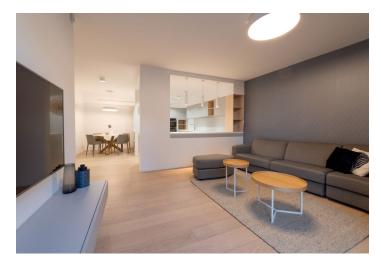

The beautiful, bright interior features a large living room with a dining area, a kitchen, two separate bedrooms with built-in wardrobes, a long corridor with a built-in wardrobe, a washing machine and a dryer, a guest toilet with a sink, and a bathroom with a bathtub and a toilet. Each room has access to the **terrace**.

Features include aluminum windows with motorized blinds, wooden floors, fireproof safety doors, ceiling air-conditioning, Duravit, Geberit, and Hansgrohe sanitary ware, a fully equipped kitchen with built-in appliances, designer wallpaper, a gas furnace, and an alarm system. The apartment comes with a garage parking space and a cellar storage unit.