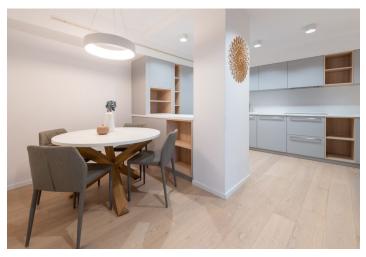

The beautiful, bright interior features a large living room with a dining area, a kitchen, two separate bedrooms with built-in wardrobes, a long corridor with a built-in wardrobe, a washing machine and a dryer, a guest toilet with a sink, and a bathroom with a bathtub and a toilet. Each room has access to the **terrace**.

Features include aluminum windows with motorized blinds, wooden floors, fireproof safety doors, ceiling air-conditioning, Duravit, Geberit, and Hansgrohe sanitary ware, a fully equipped kitchen with built-in appliances, designer wallpaper, a gas furnace, and an alarm system. The apartment comes with a garage parking space and a cellar storage unit.