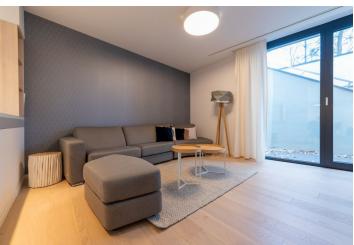

The beautiful, bright interior features a large living room with a dining area, a kitchen, two separate bedrooms with built-in wardrobes, a long corridor with a built-in wardrobe, a washing machine and a dryer, a guest toilet with a sink, and a bathroom with a bathtub and a toilet. Each room has access to the **terrace**.

Features include aluminum windows with motorized blinds, wooden floors, fireproof safety doors, ceiling air-conditioning, Duravit, Geberit, and Hansgrohe sanitary ware, a fully equipped kitchen with built-in appliances, designer wallpaper, a gas furnace, and an alarm system. The apartment comes with a garage parking space and a cellar storage unit.