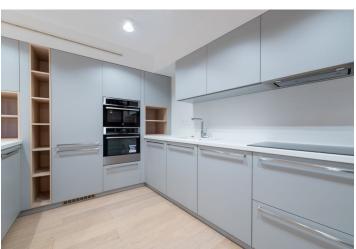

The beautiful, bright interior features a large living room with a dining area, a kitchen, two separate bedrooms with built-in wardrobes, a long corridor with a built-in wardrobe, a washing machine and a dryer, a guest toilet with a sink, and a bathroom with a bathtub and a toilet. Each room has access to the **terrace**.

Features include aluminum windows with motorized blinds, wooden floors, fireproof safety doors, ceiling air-conditioning, Duravit, Geberit, and Hansgrohe sanitary ware, a fully equipped kitchen with built-in appliances, designer wallpaper, a gas furnace, and an alarm system. The apartment comes with a garage parking space and a cellar storage unit.