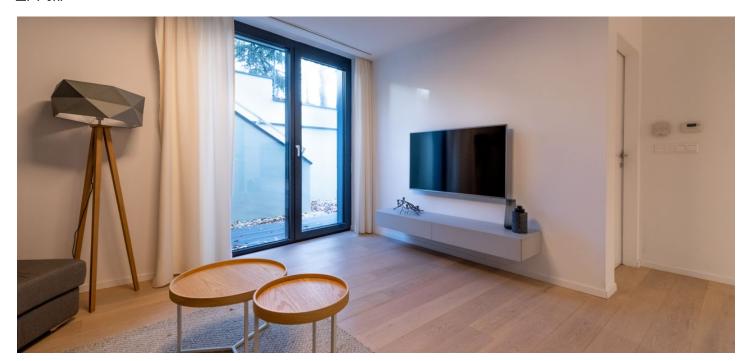

<sup>\*</sup> Area of the unit according to the Civil Code. The area consists of the sum total area of the entire unit bounded by perimeter walls.

Completely and stylishly furnished 2-bedroom apartment with a large terrace in a modern apartment building located in a lucrative part of Old Town near the Slavín monument.

The beautiful, bright interior features a large living room with a dining area, a kitchen, two separate bedrooms with built-in wardrobes, a long corridor with a built-in wardrobe, a washing machine and a dryer, a guest toilet with a sink, and a bathroom with a bathtub and a toilet. Each room has access to the **terrace**.

Features include aluminum windows with motorized blinds, wooden floors, fireproof safety doors, ceiling air-conditioning, Duravit, Geberit, and Hansgrohe sanitary ware, a fully equipped kitchen with built-in appliances, designer wallpaper, a gas furnace, and an alarm system. The apartment comes with a garage parking space and a cellar storage unit.