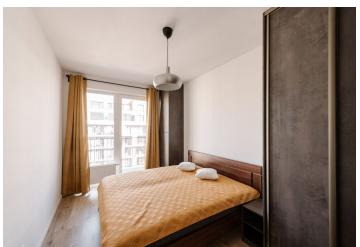

The layout of the apartment with one neighbor on the same floor consists of an entrance hall with a built-in **wardrobe**, a separate toilet, a bathroom with a bathtub, two bedrooms with built-in wardrobes, a living room, and a fully equipped kitchen including a refrigerator, induction hob, and dishwasher. Each room has access to the east-facing **loggia**. The apartment comes with a **parking space** in the building's garage for an additional fee.