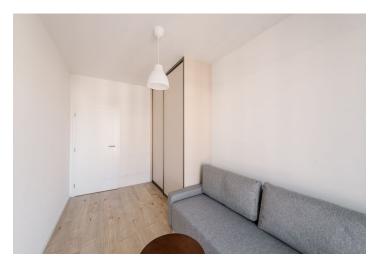

The layout of the apartment with one neighbor on the same floor consists of an entrance hall with a built-in **wardrobe**, a separate toilet, a bathroom with a bathtub, two bedrooms with built-in wardrobes, a living room, and a fully equipped kitchen including a refrigerator, induction hob, and dishwasher. Each room has access to the east-facing **loggia**. The apartment comes with a **parking space** in the building's garage for an additional fee.