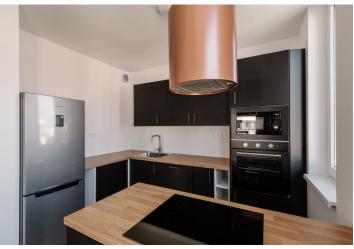

The layout of the apartment with one neighbor on the same floor consists of an entrance hall with a built-in **wardrobe**, a separate toilet, a bathroom with a bathtub, two bedrooms with built-in wardrobes, a living room, and a fully equipped kitchen including a refrigerator, induction hob, and dishwasher. Each room has access to the east-facing **loggia**. The apartment comes with a **parking space** in the building's garage for an additional fee.

The standard of the apartment includes laminate floors, large-format windows, and fire safety doors.

Interior 65 m², loggia 8 m²

Rental price EUR 940 + EUR 250 utilities + EUR 50 garage parking