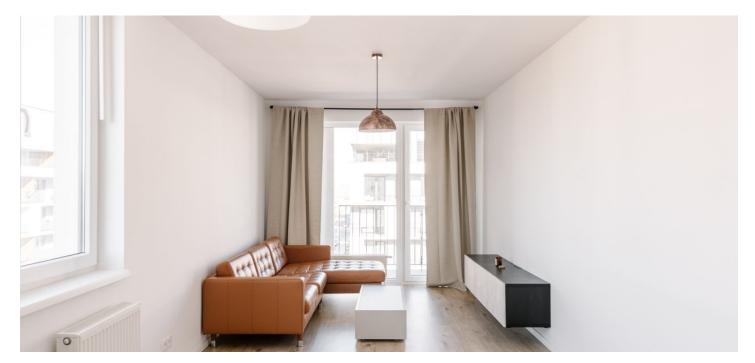

The layout of the apartment with one neighbor on the same floor consists of an entrance hall with a built-in **wardrobe**, a separate toilet, a bathroom with a bathtub, two bedrooms with built-in wardrobes, a living room, and a fully equipped kitchen including a refrigerator, induction hob, and dishwasher. Each room has access to the east-facing **loggia**. The apartment comes with a **parking space** in the building's garage for an additional fee.

The standard of the apartment includes laminate floors, large-format windows, and fire safety doors.

Interior 65 m², loggia 8 m²

Rental price EUR 940 + EUR 250 utilities + EUR 50 garage parking