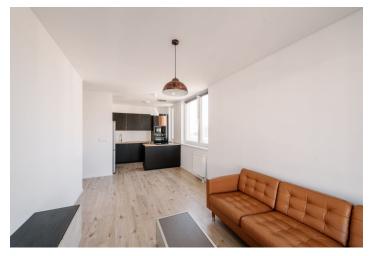

The layout of the apartment with one neighbor on the same floor consists of an entrance hall with a built-in **wardrobe**, a separate toilet, a bathroom with a bathtub, two bedrooms with built-in wardrobes, a living room, and a fully equipped kitchen including a refrigerator, induction hob, and dishwasher. Each room has access to the east-facing **loggia**. The apartment comes with a **parking space** in the building's garage for an additional fee.