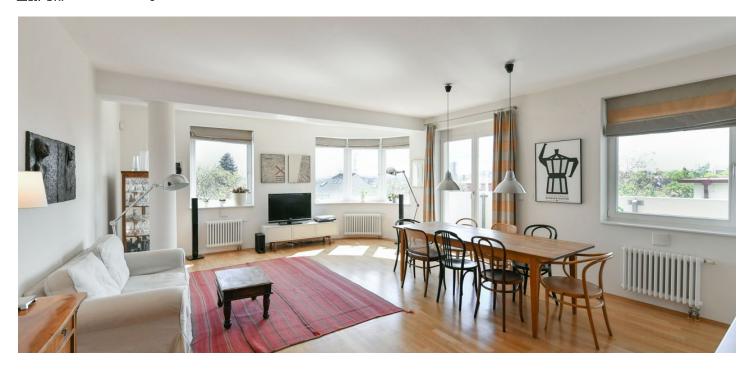

<sup>\*</sup> Area of the unit according to the Civil Code. The area consists of the sum total area of the entire unit bounded by perimeter walls.

This spacious family apartment with 2 southwest-facing terraces and beautiful views of the rich greenery is located on the 2nd floor of a modern apartment building from 2004 with an elevator and underground parking. The residential complex is located in a quiet place in the vicinity of the Vidoule natural monument, Cibulka Forest Park and Prokop Valley, and just a few minutes' walk from the Jinonice metro station. The price includes two cellar and a garage parking space for one car ( size for 1,5 car/motorbikes).

The layout consists of an airy living room with a kitchen and access to a sunny terrace, 3 bedrooms (1 of which has a terrace), a bathroom (2 sinks, shower, bath, toilet), a separate toilet, a winter garden, a cleaning room/laundry room, and a large entrance hall. The southwest-facing terraces and winter garden offer pleasant views of the greenery and old Jinonice.

The apartment is equipped with hardwood floors, new wooden Euro windows, Laufen and Hansgrohe sanitary ware, a furnished Koryna kitchen (including induction hob and dishwasher). Immergas gas boiler heating.