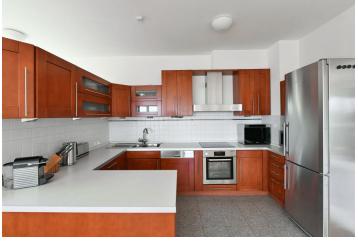

The apartment is equipped with hardwood floors, new wooden Euro windows, Laufen and Hansgrohe sanitary ware, a furnished Koryna kitchen (including induction hob and dishwasher). Immergas gas boiler heating.