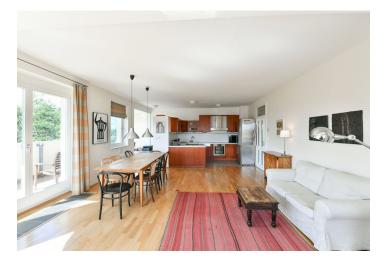

The layout consists of an airy living room with a kitchen and access to a sunny terrace, 3 bedrooms (1 of which has a terrace), a bathroom (2 sinks, shower, bath, toilet), a separate toilet, a winter garden, a cleaning room/laundry room, and a large entrance hall. The southwest-facing terraces and winter garden offer pleasant views of the greenery and old Jinonice.

The apartment is equipped with hardwood floors, new wooden Euro windows, Laufen and Hansgrohe sanitary ware, a furnished Koryna kitchen (including induction hob and dishwasher). Immergas gas boiler heating.