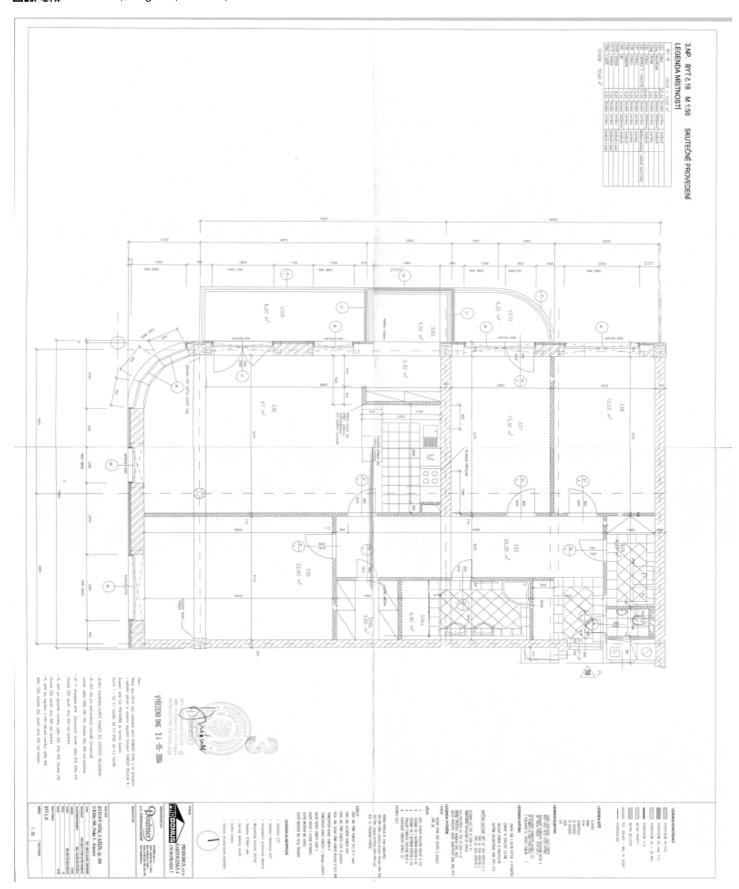

The layout consists of an airy living room with a kitchen and access to a sunny terrace, 3 bedrooms (1 of which has a terrace), a bathroom (2 sinks, shower, bath, toilet), a separate toilet, a winter garden, a cleaning room/laundry room, and a large entrance hall. The southwest-facing terraces and winter garden offer pleasant views of the greenery and old Jinonice.

The apartment is rented until the end of July 2023.

Interior 140.5, terraces 8.2 m² and 4.3, two cellars about 16 m².

In addition to regular property viewings, we also offer real-time video viewings via WhatsApp, FaceTime, Messenger, Skype, and other apps.