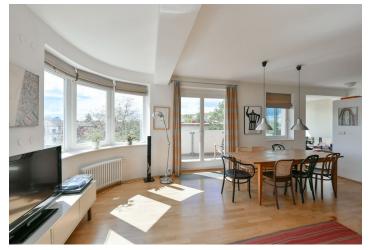

The layout consists of an airy living room with a kitchen and access to a sunny terrace, 3 bedrooms (1 of which has a terrace), a bathroom (2 sinks, shower, bath, toilet), a separate toilet, a winter garden, a cleaning room/laundry room, and a large entrance hall. The southwest-facing terraces and winter garden offer pleasant views of the greenery and old Jinonice.

The apartment is equipped with hardwood floors, new wooden Euro windows, Laufen and Hansgrohe sanitary ware, a furnished Koryna kitchen (including induction hob and dishwasher). Immergas gas boiler heating.