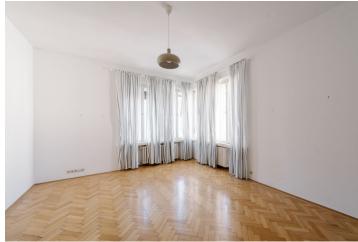

This 3-bedroom apartment for sale with a balcony is situated on the 4th floor of a building with an elevator located in the historic center of Bratislava on Grösslingova Street.

The layout of the apartment consists of a spacious entrance hall with a wardrobe, a kitchen with a pantry and **balcony**, a walk-through living room with access to two separate bedrooms, a master bedroom with a bathroom with a shower and bath, and an additional bathroom.

Facilities included in the price consist of **wooden floors**, wooden windows, and a kitchen with basic appliances.

This part of Old Town near the **Danube embankment**, Hviezdoslav Square, and the historic building of the Slovak National Theater offers urban amenities at your fingertips, as well as quick connections to all public transport connections or major roads.