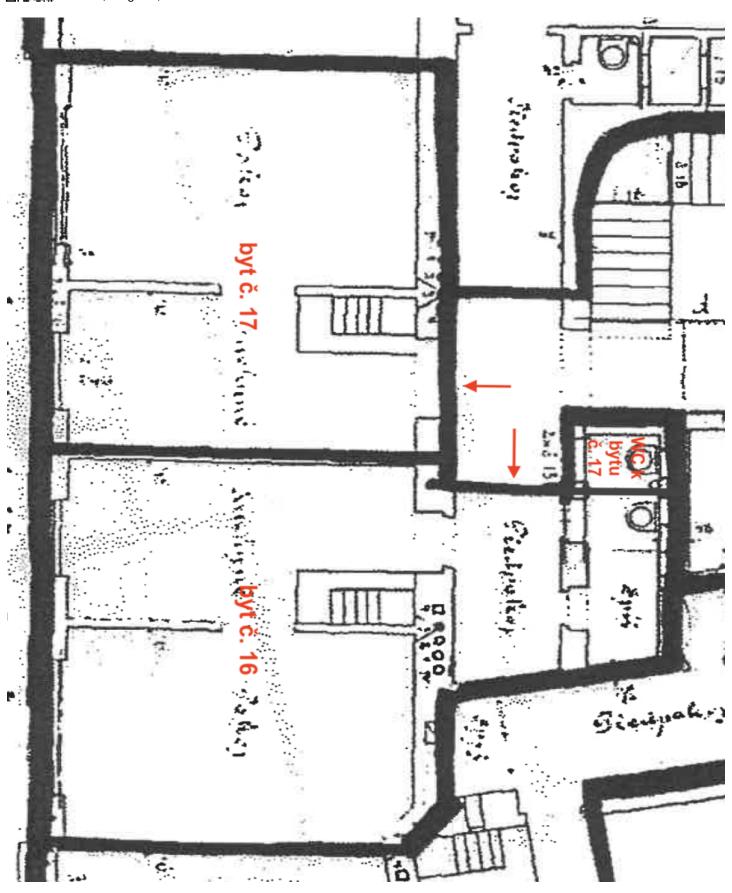

The current layout consists of 3 rooms, a separate kitchen (with a preparation for a kitchen), a bathroom with a toilet and bathtub, a closet, a hallway, and a storage in the common area next to the apartment. The unit can be divided into 2 separate units (40.2 sq. m. and 40.9 sq. m.).

Interior of both units 81.1  $m^2$  (40.2  $m^2$  and 40.9  $m^2$ ), 2 cellars (4  $m^2$  and 2  $m^2$ ).

In addition to regular property viewings, we also offer real-time video viewings via WhatsApp, FaceTime, Messenger, Skype, and other apps.