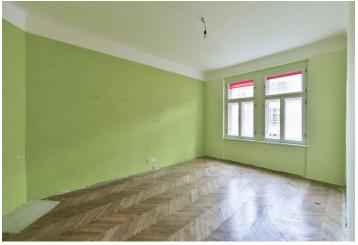

The current layout consists of 3 rooms, a separate kitchen (with a preparation for a kitchen), a bathroom with a toilet and bathtub, a closet, a hallway, and a storage in the common area next to the apartment. The unit can be divided into 2 separate units (40.2 sq. m. and 40.9 sq. m.).

The interior is in a condition that requires **complete reconstruction**. The units come with **2 cellars** with a total size of 6 sq. m. The historic apartment building was gradually completely renovated in 2008 and 2010-2013. It has new wooden **casement windows** and a modern **elevator**, renovated common and basement areas, a new roof, distribution (water, electricity, gas), and entrance doors.