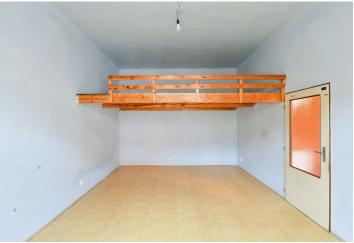

The current layout consists of 3 rooms, a separate kitchen (with a preparation for a kitchen), a bathroom with a toilet and bathtub, a closet, a hallway, and a storage in the common area next to the apartment. The unit can be divided into 2 separate units (40.2 sq. m. and 40.9 sq. m.).

The interior is in a condition that requires **complete reconstruction**. The units come with **2 cellars** with a total size of 6 sq. m. The historic apartment building was gradually completely renovated in 2008 and 2010-2013. It has new wooden **casement windows** and a modern **elevator**, renovated common and basement areas, a new roof, distribution (water, electricity, gas), and entrance doors.