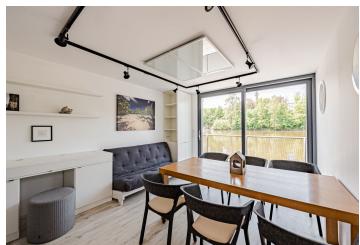

This modern equipped houseboat moored by the island of Císařská Louka in Prague 5 offers romantic permanent or weekend housing.

The layout consists of a living room with a kitchen and the possibility of fully opening it to connect to the **deck**, a bedroom, and a bathroom. An outdoor staircase leads to the **roof terrace**.

The houseboat was completed in 2018 and is connected to the water supply and electricity. Facilities include wooden triple-glazed Euro-windows and **exterior window blinds**, floating laminate floors, **a recuperation unit**, electric boiler water heating, infrared panel heating, an equipped kitchen, built-in furniture, and an electric **awning**.