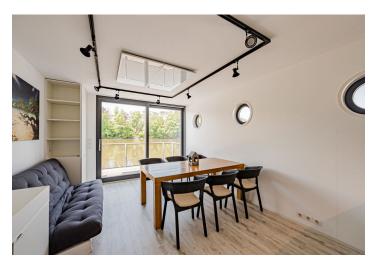

This modern equipped houseboat moored by the island of Císařská Louka in Prague 5 offers romantic permanent or weekend housing.

The layout consists of a living room with a kitchen and the possibility of fully opening it to connect to the **deck**, a bedroom, and a bathroom. An outdoor staircase leads to the **roof terrace**.

The houseboat was completed in 2018 and is connected to the water supply and electricity. Facilities include wooden triple-glazed Euro-windows and **exterior window blinds**, floating laminate floors, **a recuperation unit**, electric boiler water heating, infrared panel heating, an equipped kitchen, built-in furniture, and an electric **awning**.