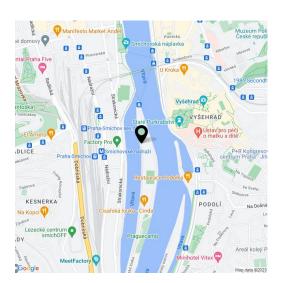

The berth on Císařská Louka allows **access by car** to the houseboat. Within walking distance is a **golf course** and other **sports grounds**. Easy **connection to the city center** thanks to the ferry that stops at the Výtoň tram stop. It is also possible to use the ferry to get to the Smíchov side, from where it is close to the Anděl pedestrian zone.