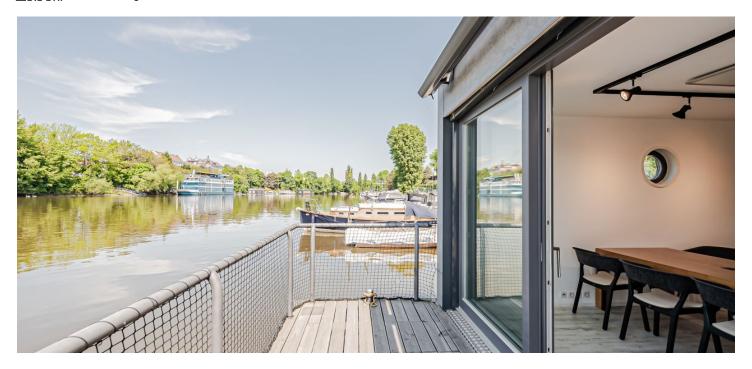

This modern equipped houseboat moored by the island of Císařská Louka in Prague 5 offers romantic permanent or weekend housing.

The layout consists of a living room with a kitchen and the possibility of fully opening it to connect to the **deck**, a bedroom, and a bathroom. An outdoor staircase leads to the **roof terrace**.

The houseboat was completed in 2018 and is connected to the water supply and electricity. Facilities include wooden triple-glazed Euro-windows and **exterior window blinds**, floating laminate floors, **a recuperation unit**, electric boiler water heating, infrared panel heating, an equipped kitchen, built-in furniture, and an electric **awning**.

The berth on Císařská Louka allows **access by car** to the houseboat. Within walking distance is a **golf course** and other **sports grounds**. Easy **connection to the city center** thanks to the ferry that stops at the Výtoň tram stop. It is also possible to use the ferry to get to the Smíchov side, from where it is close to the Anděl pedestrian zone.