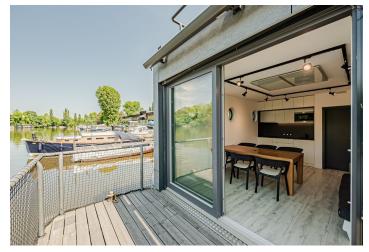

This modern equipped houseboat moored by the island of Císařská Louka in Prague 5 offers romantic permanent or weekend housing.

The layout consists of a living room with a kitchen and the possibility of fully opening it to connect to the **deck**, a bedroom, and a bathroom. An outdoor staircase leads to the **roof terrace**.

The houseboat was completed in 2018 and is connected to the water supply and electricity. Facilities include wooden triple-glazed Euro-windows and **exterior window blinds**, floating laminate floors, **a recuperation unit**, electric boiler water heating, infrared panel heating, an equipped kitchen, built-in furniture, and an electric **awning**.