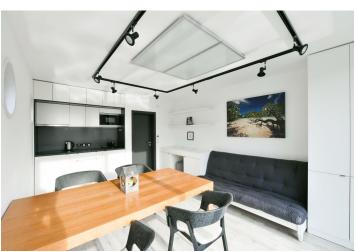

This modern equipped houseboat moored by the island of Císařská Louka in Prague 5 offers romantic permanent or weekend housing.

The layout consists of a living room with a kitchen and the possibility of fully opening it to connect to the **deck**, a bedroom, and a bathroom. An outdoor staircase leads to the **roof terrace**.

The houseboat was completed in 2018 and is connected to the water supply and electricity. Facilities include wooden triple-glazed Euro-windows and **exterior window blinds**, floating laminate floors, **a recuperation unit**, electric boiler water heating, infrared panel heating, an equipped kitchen, built-in furniture, and an electric **awning**.