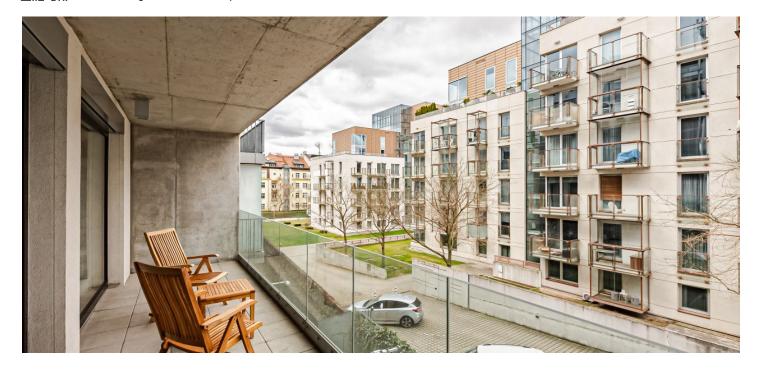

\* Area of the unit according to the Civil Code. The area consists of the sum total area of the entire unit bounded by perimeter walls.

This sunny air-conditioned apartment in the Korunni Residence (Orionka) with large rooms and a spacious west-facing loggia overlooking the landscaped courtyard of the neighboring Korunní Dvůr residential complex with a reception and an underground garage is in a modern energy-efficient residential complex. Located in a well-accessible quiet place in the upper part of Vinohrady, in the vicinity of an elegant residential area and within easy reach of all services.

The practical layout of the apartment on the 1st floor consists of a living room with an open plan kitchen, a bedroom with the possibility of creating a work area, a dressing room, a bathroom (with a bathtub and double sink), a separate toilet, and a hallway. Both rooms have access to the loggia.