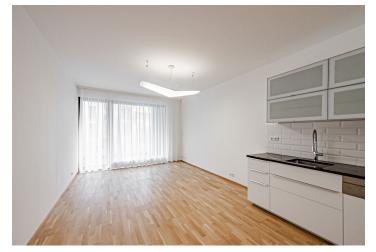

The practical layout of the apartment on the 1st floor consists of a living room with an open plan kitchen, a bedroom with the possibility of creating a work area, a dressing room, a bathroom (with a bathtub and double sink), a separate toilet, and a hallway. Both rooms have access to the loggia.

The apartment has been recently **completely renovated**. Facilities include **wooden floors**, new built-in wardrobes, and a kitchen unit with Tan Brown **granite countertops** and previously unused appliances (Bosch Silence dishwasher, extractor hood, hot air, microwave oven, induction hob with flexi zones, and Whirlpool refrigerator) were renovated. **Air-conditioning units** have also been added. Large windows with wooden frames let in **plenty of daylight** into the apartment, which can be regulated by electrically operated blinds. A **Next** front door and a videophone contribute to a high level of security, and the residence is equipped with a **non-stop reception** and camera system. There is a possibility to purchase a **garage parking space**. A charging station for electric cars is located in the garage. The complex has a private courtyard with **landscaping** and water features.