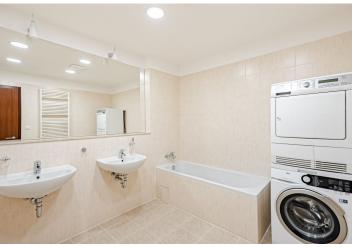

The practical layout of the apartment on the 1st floor consists of a living room with an open plan kitchen, a bedroom with the possibility of creating a work area, a dressing room, a bathroom (with a bathtub and double sink), a separate toilet, and a hallway. Both rooms have access to the loggia.

The apartment has been recently **completely renovated**. Facilities include **wooden floors**, new built-in wardrobes, and a kitchen unit with Tan Brown **granite countertops** and previously unused appliances (Bosch Silence dishwasher, extractor hood, hot air, microwave oven, induction hob with flexi zones, and Whirlpool refrigerator) were renovated. **Air-conditioning units** have also been added. Large windows with wooden frames let in **plenty of daylight** into the apartment, which can be regulated by electrically operated blinds. A **Next** front door and a videophone contribute to a high level of security, and the residence is equipped with a **non-stop reception** and camera system. There is a possibility to purchase a **garage parking space**. A charging station for electric cars is located in the garage. The complex has a private courtyard with **landscaping** and water features.