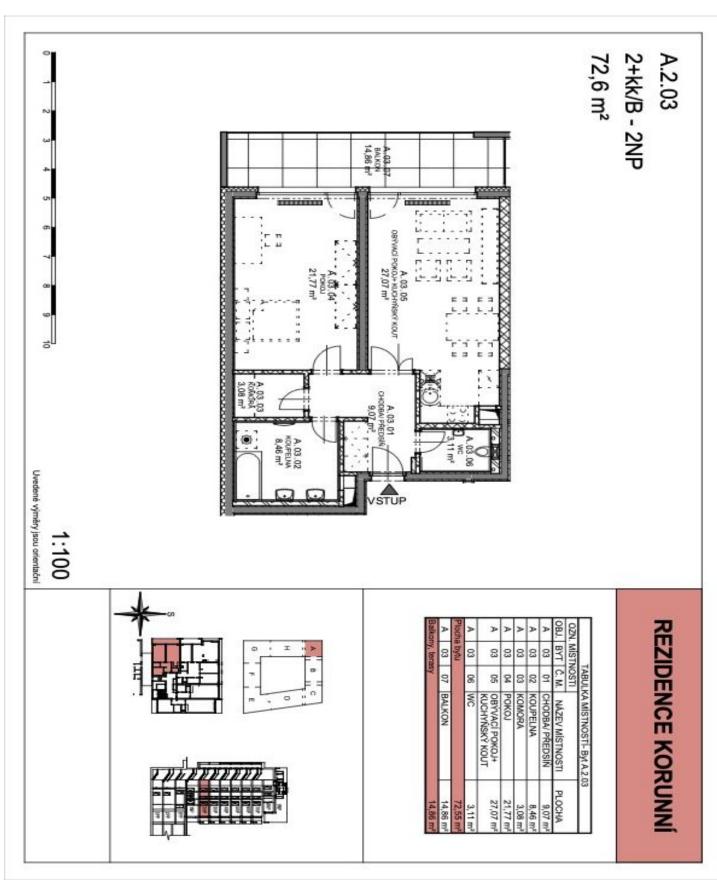

The practical layout of the apartment on the 1st floor consists of a living room with an open plan kitchen, a bedroom with the possibility of creating a work area, a dressing room, a bathroom (with a bathtub and double sink), a separate toilet, and a hallway. Both rooms have access to the loggia.

Interior 72.55 m², loggia 14.86 m².

In addition to regular property viewings, we also offer real-time video viewings via WhatsApp, FaceTime, Messenger, Skype, and other apps.