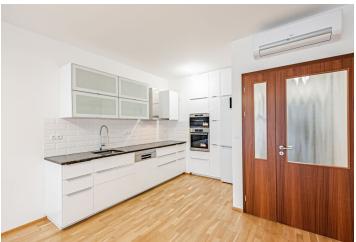

The apartment has been recently **completely renovated**. Facilities include **wooden floors**, new built-in wardrobes, and a kitchen unit with Tan Brown **granite countertops** and previously unused appliances (Bosch Silence dishwasher, extractor hood, hot air, microwave oven, induction hob with flexi zones, and Whirlpool refrigerator) were renovated. **Air-conditioning units** have also been added. Large windows with wooden frames let in **plenty of daylight** into the apartment, which can be regulated by electrically operated blinds. A **Next** front door and a videophone contribute to a high level of security, and the residence is equipped with a **non-stop reception** and camera system. There is a possibility to purchase a **garage parking space**. A charging station for electric cars is located in the garage. The complex has a private courtyard with **landscaping** and water features.