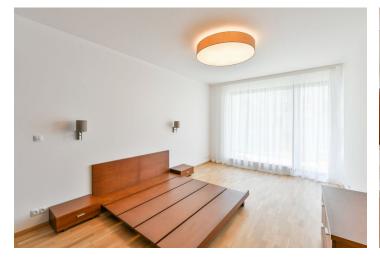

The practical layout of the apartment on the 1st floor consists of a living room with an open plan kitchen, a bedroom with the possibility of creating a work area, a dressing room, a bathroom (with a bathtub and double sink), a separate toilet, and a hallway. Both rooms have access to the loggia.

The apartment has been recently **completely renovated**. Facilities include **wooden floors**, new built-in wardrobes, and a kitchen unit with Tan Brown **granite countertops** and previously unused appliances (Bosch Silence dishwasher, extractor hood, hot air, microwave oven, induction hob with flexi zones, and Whirlpool refrigerator) were renovated. **Air-conditioning units** have also been added. Large windows with wooden frames let in **plenty of daylight** into the apartment, which can be regulated by electrically operated blinds. A **Next** front door and a videophone contribute to a high level of security, and the residence is equipped with a **non-stop reception** and camera system. There is a possibility to purchase a **garage parking space**. A charging station for electric cars is located in the garage. The complex has a private courtyard with **landscaping** and water features.