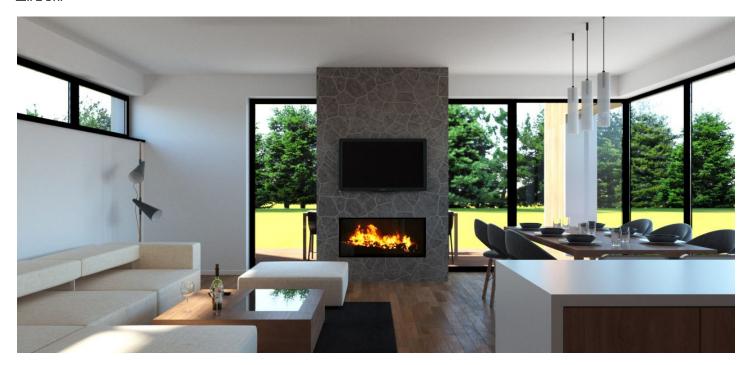

#### Villa

The ground floor of the villa has a separate entrance hall, storage, living room with fireplace with access to the terrace, kitchen connected to the dining room, bathroom with shower and toilet. The floor of the house consists of a night area with three bedrooms and a bathroom with shower and toilet. The floor has two balconies - each room allows access to the exterior. Convenient parking for two cars is provided on the plot directly in front of the house.

Interior 122 m<sup>2</sup> + 9 m<sup>2</sup> balconies + 33 m<sup>2</sup> terrace