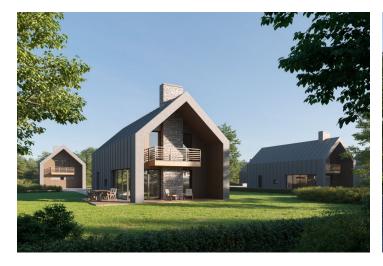

#### Villa

The ground floor of the villa has a separate entrance hall, storage, living room with fireplace with access to the terrace, kitchen connected to the dining room, bathroom with shower and toilet. The floor of the house consists of a night area with three bedrooms and a bathroom with shower and toilet. The floor has two balconies - each room allows access to the exterior. Convenient parking for two cars is provided on the plot directly in front of the house.