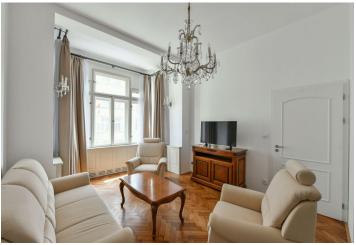

The layout consists of a kitchen with a dining area, 3 rooms currently used as a living room, 1 bedroom with an **en-suite bathroom**, a second bedroom with a **beautiful semicircular bay window** with impressive views, a foyer, and a bathroom with a **sauna**, **whirlpool tub**, 2 sinks, and a toilet. The dining room with a kitchen can also be used as a living room and the other rooms as bedrooms, which will result in a **3-bedroom layout**.

The apartment was **completely renovated** in 2020. The kitchen, bathrooms, and doors are new, the floors are **original parquet**, and the windows are **wooden casement**. The apartment comes with 1/2 (12.8 sq. m.) of a hallway shared with the neighboring apartment. Possibility to **transfer a lease contract on a garage parking space** near the house for CZK 8,000 per month.