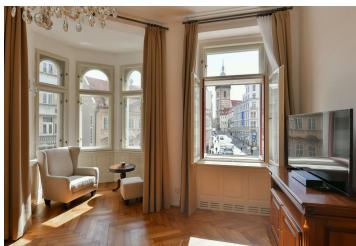

The layout consists of a kitchen with a dining area, 3 rooms currently used as a living room, 1 bedroom with an **en-suite bathroom**, a second bedroom with a **beautiful semicircular bay window** with impressive views, a foyer, and a bathroom with a **sauna**, **whirlpool tub**, 2 sinks, and a toilet. The dining room with a kitchen can also be used as a living room and the other rooms as bedrooms, which will result in a **3-bedroom layout**.

The apartment was **completely renovated** in 2020. The kitchen, bathrooms, and doors are new, the floors are **original parquet**, and the windows are **wooden casement**. The apartment comes with 1/2 (12.8 sq. m.) of a hallway shared with the neighboring apartment. Possibility to **transfer a lease contract on a garage parking space** near the house for CZK 8,000 per month.