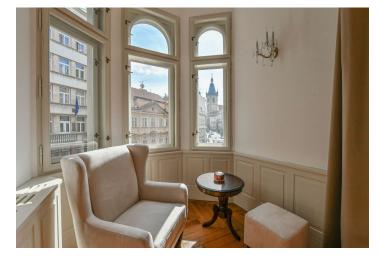

The layout consists of a kitchen with a dining area, 3 rooms currently used as a living room, 1 bedroom with an **en-suite bathroom**, a second bedroom with a **beautiful semicircular bay window** with impressive views, a foyer, and a bathroom with a **sauna**, **whirlpool tub**, 2 sinks, and a toilet. The dining room with a kitchen can also be used as a living room and the other rooms as bedrooms, which will result in a **3-bedroom layout**.