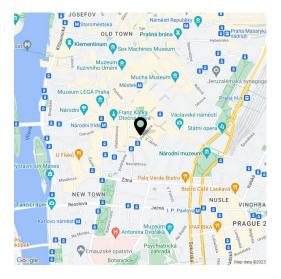

A prestigious location in the **very center of New Town**, near **Wenceslas Square** and **Charles Square with landscaped gardens**. In the immediate vicinity, there are many restaurants, cafes, shops, but also **theaters** and other **cultural venues**. The neighborhood is perfectly accessible by tram (multiple lines) and metro (A and B lines stations). Right next to the building is an elementary school and a private nursery, as well as a high school.