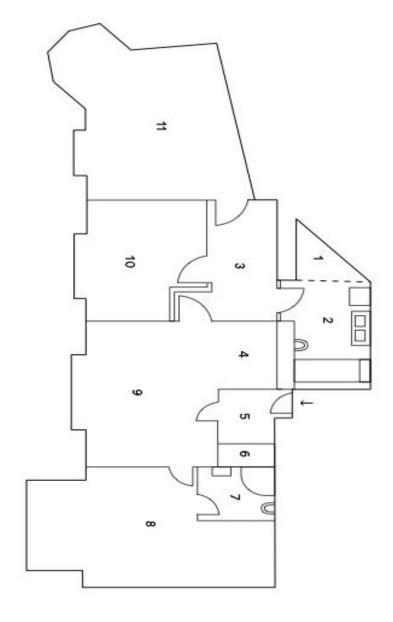

The layout consists of a kitchen with a dining area, 3 rooms currently used as a living room, 1 bedroom with an **en-suite bathroom**, a second bedroom with a **beautiful semicircular bay window** with impressive views, a foyer, and a bathroom with a **sauna**, **whirlpool tub**, 2 sinks, and a toilet. The dining room with a kitchen can also be used as a living room and the other rooms as bedrooms, which will result in a **3-bedroom layout**.

Interior 110.1 m², 1/2 of a hallway for exclusive use 6.4 m².

In addition to regular property viewings, we also offer real-time video viewings via WhatsApp, FaceTime, Messenger, Skype, and other apps.

## **Apartment Two-bedroom (3+1)**

116.5 m², Prague 1, Nové Město, Vodičkova

Sauna Koupelna Chodba Kuchyň Předsíň Vestavěná skříň Koupelna Pokoj Obývací místnost