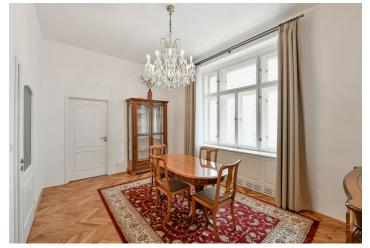

The layout consists of a kitchen with a dining area, 3 rooms currently used as a living room, 1 bedroom with an **en-suite bathroom**, a second bedroom with a **beautiful semicircular bay window** with impressive views, a foyer, and a bathroom with a **sauna**, **whirlpool tub**, 2 sinks, and a toilet. The dining room with a kitchen can also be used as a living room and the other rooms as bedrooms, which will result in a **3-bedroom layout**.

The apartment was **completely renovated** in 2020. The kitchen, bathrooms, and doors are new, the floors are **original parquet**, and the windows are **wooden casement**. The apartment comes with 1/2 (12.8 sq. m.) of a hallway shared with the neighboring apartment. Possibility to **transfer a lease contract on a garage parking space** near the house for CZK 8,000 per month.