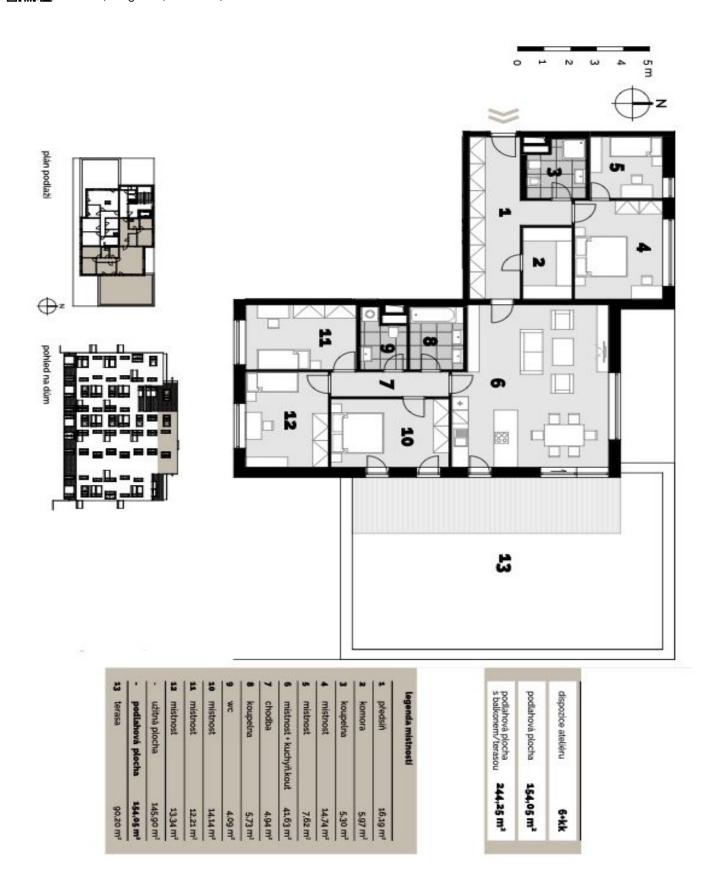

The cleverly designed layout of the 7th floor unit consists of common, parents', and private zones. In the common area, there is a living room with a kitchen, dining room, and access to **an almost 100-meter terrace**. The parents' section includes a bedroom, a study, a bathroom, and a dressing room. In the private area, there are 3 bedrooms (1 with access to the terrace) and 2 bathrooms.

Floor area 154.05 m², terrace 90.2 m².

In addition to regular property viewings, we also offer real-time video viewings via WhatsApp, FaceTime, Messenger, Skype, and other apps.