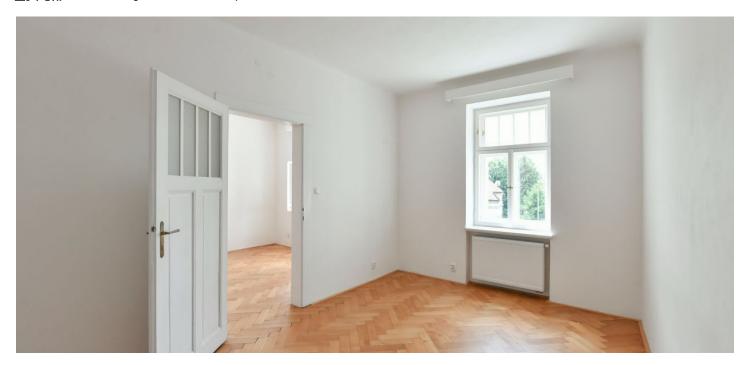

The layout of the 1st floor apartment consists of a kitchen, 2 rooms, a bathroom (with a bathtub), a separate toilet, a utility room (with a connection for a washing machine), and a large entrance hall.

The house with only 11 residential units was completely reconstructed and renovated in 2014–2015. **Wooden windows** are exact replicas of the original, in addition, they have **insulated and soundproof glass**. **Brass handles** are original refurbished. **Parquet floors**. Risers, electrical wiring, and high-speed Internet connections as well as common TV antennas or an electronic intercom are new. The kitchen is fully equipped, and there is a built-in wardrobe in the hallway. Heating is by an electric boiler with low consumption, hot water is provided by a boiler. Residents can enjoy the sitting area in the **common garden**.