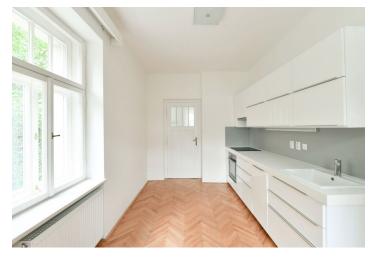

The layout of the 1st floor apartment consists of a kitchen, 2 rooms, a bathroom (with a bathtub), a separate toilet, a utility room (with a connection for a washing machine), and a large entrance hall.

The house with only 11 residential units was completely reconstructed and renovated in 2014–2015. **Wooden windows** are exact replicas of the original, in addition, they have **insulated and soundproof glass**. **Brass handles** are original refurbished. **Parquet floors**. Risers, electrical wiring, and high-speed Internet connections as well as common TV antennas or an electronic intercom are new. The kitchen is fully equipped, and there is a built-in wardrobe in the hallway. Heating is by an electric boiler with low consumption, hot water is provided by a boiler. Residents can enjoy the sitting area in the **common garden**.