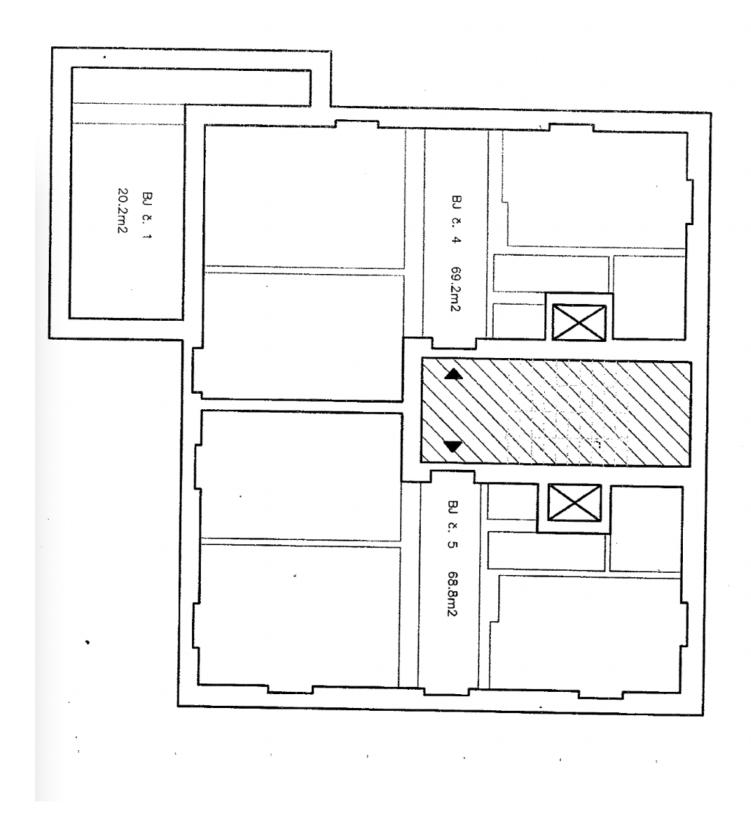

The layout of the 1st floor apartment consists of a kitchen, 2 rooms, a bathroom (with a bathtub), a separate toilet, a utility room (with a connection for a washing machine), and a large entrance hall.

Interior 68.8 m<sup>2</sup>.

In addition to regular property viewings, we also offer real-time video viewings via WhatsApp, FaceTime, Messenger, Skype, and other apps.