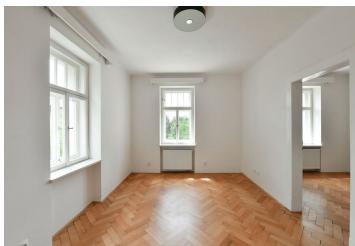

The layout of the 1st floor apartment consists of a kitchen, 2 rooms, a bathroom (with a bathtub), a separate toilet, a utility room (with a connection for a washing machine), and a large entrance hall.

The house with only 11 residential units was completely reconstructed and renovated in 2014–2015. **Wooden windows** are exact replicas of the original, in addition, they have **insulated and soundproof glass**. **Brass handles** are original refurbished. **Parquet floors**. Risers, electrical wiring, and high-speed Internet connections as well as common TV antennas or an electronic intercom are new. The kitchen is fully equipped, and there is a built-in wardrobe in the hallway. Heating is by an electric boiler with low consumption, hot water is provided by a boiler. Residents can enjoy the sitting area in the **common garden**.