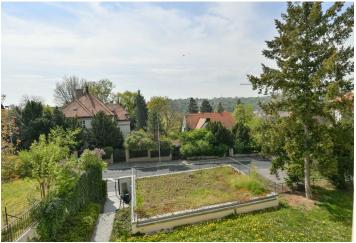

\* Area of the unit according to the Civil Code. The area consists of the sum total area of the entire unit bounded by perimeter walls.

This apartment with nice views and original craftsmanship is part of a renovated Art Nouveau villa from 1910 with a garden. In an attractive location in the traditional residential area of Na Hřebenkách on the border of Prague 5 and 6 near Petřínské Sady Park.

The house with only 11 residential units was completely reconstructed and renovated in 2014–2015. **Wooden windows** are exact replicas of the original, in addition, they have **insulated and soundproof glass**. **Brass handles** are original refurbished. **Parquet floors**. Risers, electrical wiring, and high-speed Internet connections as well as common TV antennas or an electronic intercom are new. The kitchen is fully equipped, and there is a built-in wardrobe in the hallway. Heating is by an electric boiler with low consumption, hot water is provided by a boiler. Residents can enjoy the sitting area in the **common garden**.

The district with many architecturally significant buildings is located near the Smíchov pedestrian zone on **Anděl**. Transport connections are provided by a bus line that ends at the Karlovo náměstí metro station, and so the city center can be reached from the house in less than 10 minutes. There is a grocery store, a kindergarten, and an elementary school in the immediate vicinity, and the **French Lyceum** is also nearby. The location boasts a large amount of **greenery**, not only in private gardens but also in the neighboring **Petřín Gardens** or the nearby **Ladronka or Sacré Coeur parks**.