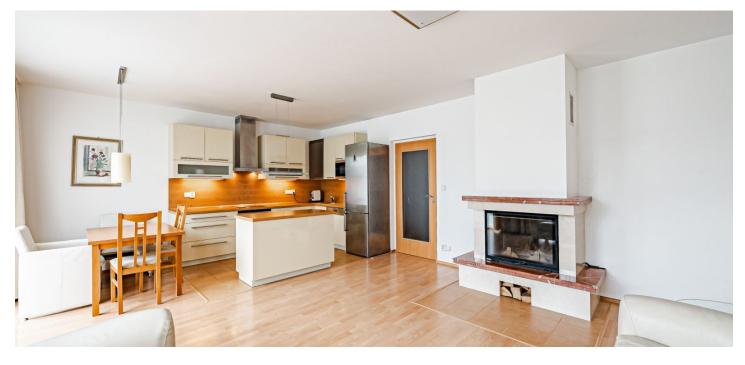

The ground floor consists of a living room with a kitchen and access to the **garden**, a bathroom (with a shower and toilet), a utility room, and a hallway. The attic consists of 3 bedrooms, a bathroom with a bathtub, a closet, and a storage attic space.

The building from 2007 is in very good condition. Facilities include a **fireplace with marble tiles** and heat distribution to the upper floor (the primary heat source is underfloor heating connected to a Vaillant gas boiler), a **central vacuum cleaner**, higher quality laminate floors for heavy loads, **Miele and Siemens** kitchen appliances, plastic windows with safety glass, and electrically operated blinds. The panels along the stairs and railings are **wooden**. The lawn is maintained by a **robotic lawnmower and irrigation system.** Parking is provided by a **garage and 1 outdoor parking space**.