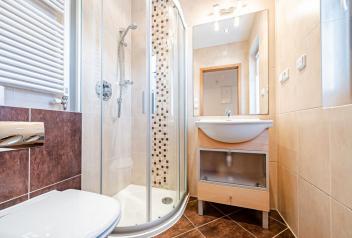

The ground floor consists of a living room with a kitchen and access to the **garden**, a bathroom (with a shower and toilet), a utility room, and a hallway. The attic consists of 3 bedrooms, a bathroom with a bathtub, a closet, and a storage attic space.