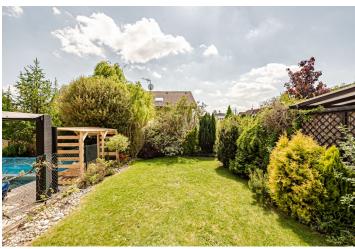

This terraced family house with a landscaped flat garden is located in the popular residential area of Prague 5 - Slivenec, in a place with quick access to the Prague Ring Road and close to the Radotín-Chuchelský Háj Nature Park and the Prokopské and Dalejské valleys.

The building from 2007 is in very good condition. Facilities include a **fireplace with marble tiles** and heat distribution to the upper floor (the primary heat source is underfloor heating connected to a Vaillant gas boiler), a **central vacuum cleaner**, higher quality laminate floors for heavy loads, **Miele and Siemens** kitchen appliances, plastic windows with safety glass, and electrically operated blinds. The panels along the stairs and railings are **wooden**. The lawn is maintained by a **robotic lawnmower and irrigation system.** Parking is provided by a **garage and 1 outdoor parking space**.