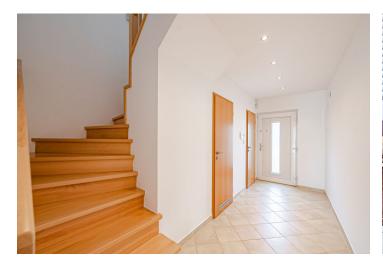

The ground floor consists of a living room with a kitchen and access to the **garden**, a bathroom (with a shower and toilet), a utility room, and a hallway. The attic consists of 3 bedrooms, a bathroom with a bathtub, a closet, and a storage attic space.