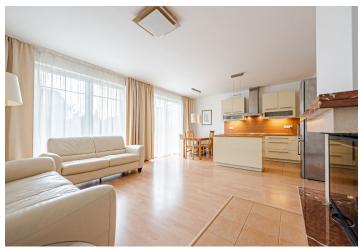

The ground floor consists of a living room with a kitchen and access to the **garden**, a bathroom (with a shower and toilet), a utility room, and a hallway. The attic consists of 3 bedrooms, a bathroom with a bathtub, a closet, and a storage attic space.

The building from 2007 is in very good condition. Facilities include a **fireplace with marble tiles** and heat distribution to the upper floor (the primary heat source is underfloor heating connected to a Vaillant gas boiler), a **central vacuum cleaner**, higher quality laminate floors for heavy loads, **Miele and Siemens** kitchen appliances, plastic windows with safety glass, and electrically operated blinds. The panels along the stairs and railings are **wooden**. The lawn is maintained by a **robotic lawnmower and irrigation system.** Parking is provided by a **garage and 1 outdoor parking space**.