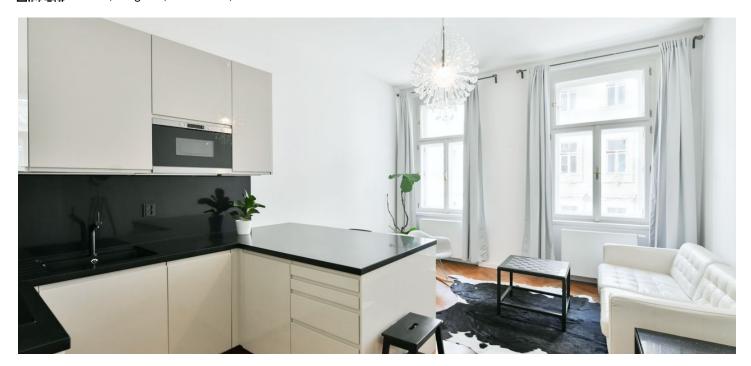

The layout consists of a living room with a kitchen, 2 bedrooms, a bathroom (with windows, a bathtub, 2 sinks, a toilet) and a spacious central entrance hall. The living room and 1 bedroom face a one-way side street, and the second bedroom and bathroom face a quiet green courtyard.

The building and apartment were completely renovated in 2016. Facilities include original refurbished or new **wooden parquet floors**, refurbished **casement windows**, and wooden double or single doors with linings and brass fittings, refurbished entrance doors, and a **videophone**. Heating is provided by the building's central gas boiler. The purchase price includes a **cellar storage unit**.