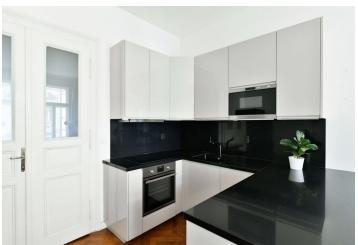

The layout consists of a living room with a kitchen, 2 bedrooms, a bathroom (with windows, a bathtub, 2 sinks, a toilet) and a spacious central entrance hall. The living room and 1 bedroom face a one-way side street, and the second bedroom and bathroom face a quiet green courtyard.

The building and apartment were completely renovated in 2016. Facilities include original refurbished or new **wooden parquet floors**, refurbished **casement windows**, and wooden double or single doors with linings and brass fittings, refurbished entrance doors, and a **videophone**. Heating is provided by the building's central gas boiler. The purchase price includes a **cellar storage unit**.