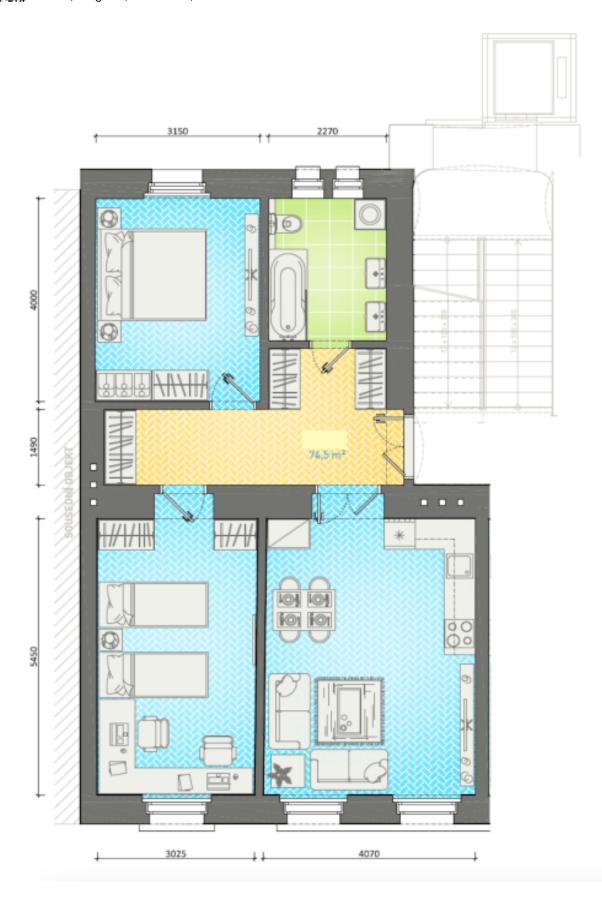

The layout consists of a living room with a kitchen, 2 bedrooms, a bathroom (with windows, a bathtub, 2 sinks, a toilet) and a spacious central entrance hall. The living room and 1 bedroom face a one-way side street, and the second bedroom and bathroom face a quiet green courtyard.

Floor area 74.5 m², basement 6.6 m².

In addition to regular property viewings, we also offer real-time video viewings via WhatsApp, FaceTime, Messenger, Skype, and other apps.