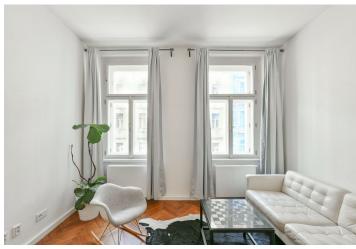

\* Area of the unit according to the Civil Code. The area consists of the sum total area of the entire unit bounded by perimeter walls.

This classic apartment, which has been completely reconstructed, is situated on the 2nd floor of a brick apartment building with a new elevator. A popular place on Letná, just a few steps from Letenské Sady Garden and near Stromovka Park, within walking distance of all services and a few minutes by public transport from the city center.

The layout consists of a living room with a kitchen, 2 bedrooms, a bathroom (with windows, a bathtub, 2 sinks, a toilet) and a spacious central entrance hall. The living room and 1 bedroom face a one-way side street, and the second bedroom and bathroom face a quiet green courtyard.

The building and apartment were completely renovated in 2016. Facilities include original refurbished or new **wooden parquet floors**, refurbished **casement windows**, and wooden double or single doors with linings and brass fittings, refurbished entrance doors, and a **videophone**. Heating is provided by the building's central gas boiler. The purchase price includes a **cellar storage unit**.