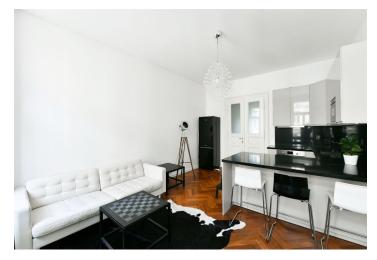

The layout consists of a living room with a kitchen, 2 bedrooms, a bathroom (with windows, a bathtub, 2 sinks, a toilet) and a spacious central entrance hall. The living room and 1 bedroom face a one-way side street, and the second bedroom and bathroom face a quiet green courtyard.

The building and apartment were completely renovated in 2016. Facilities include original refurbished or new **wooden parquet floors**, refurbished **casement windows**, and wooden double or single doors with linings and brass fittings, refurbished entrance doors, and a **videophone**. Heating is provided by the building's central gas boiler. The purchase price includes a **cellar storage unit**.