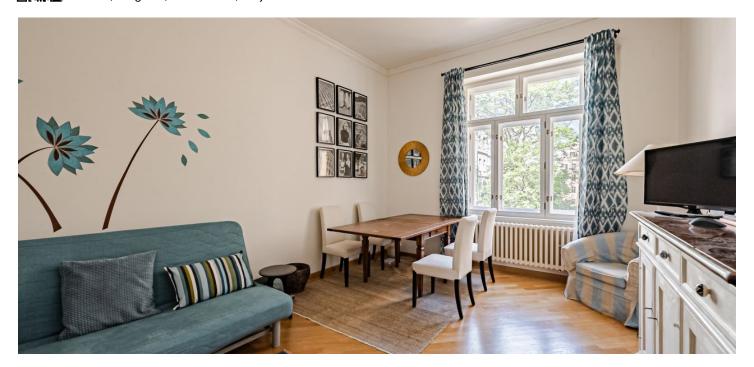

The layout of the living room offers a living room with a dining area, a kitchen, a bedroom, a bathroom (with a bath, toilet, and bidet).

The apartment and the building were **completely reconstructed**, respecting the original architectural plan. The building has nice common areas and an **elevator** (to the mezzanine), and the apartment has **high ceilings**, **wooden floors**, and tiles in the kitchen and bathroom. The windows are new wooden casement. Heating is by a new gas boiler. The purchase price includes a **cellar storage unit and the furniture pictured**.

Interior 49.3 m², cellar 2 m²

The apartment is rented until February 28th, 2023 for a monthly rent of CZK 22,000 (+ fees).