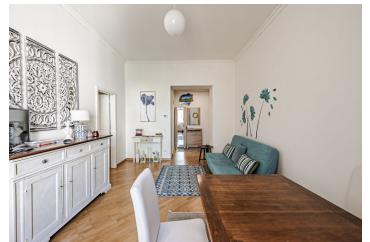

The layout of the living room offers a living room with a dining area, a kitchen, a bedroom, a bathroom (with a bath, toilet, and bidet).

The apartment and the building were **completely reconstructed**, respecting the original architectural plan. The building has nice common areas and an **elevator** (to the mezzanine), and the apartment has **high ceilings**, **wooden floors**, and tiles in the kitchen and bathroom. The windows are new wooden casement. Heating is by a new gas boiler. The purchase price includes a **cellar storage unit and the furniture pictured**.