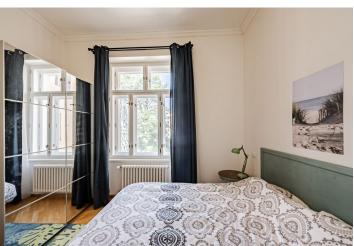

The layout of the living room offers a living room with a dining area, a kitchen, a bedroom, a bathroom (with a bath, toilet, and bidet).

The apartment and the building were **completely reconstructed**, respecting the original architectural plan. The building has nice common areas and an **elevator** (to the mezzanine), and the apartment has **high ceilings**, **wooden floors**, and tiles in the kitchen and bathroom. The windows are new wooden casement. Heating is by a new gas boiler. The purchase price includes a **cellar storage unit and the furniture pictured**.