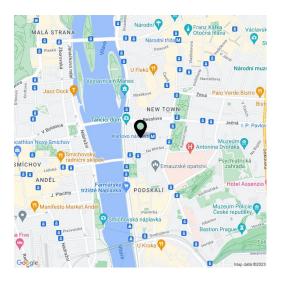

\* Area of the unit according to the Civil Code. The area consists of the sum total area of the entire unit bounded by perimeter walls.

This quiet apartment with views of the bushy crown of the tree in the courtyard is located on the 3rd floor of an elegant apartment building that stands on a side one-way street in the city center on the Rašín Embankment, within walking distance of the popular Výtoň Embankment.

On a side one-way street in the **center of New Town**, just a few steps from **tram stops and the Karlovo náměstí metro station**, near the Dancing House or a river dock. It's possible to reach everything you need on foot, you can shop at **farmers' markets** or sit on the **embankment** in one of the many restaurants or cafes.