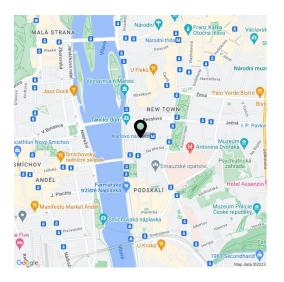

\* Area of the unit according to the Civil Code. The area consists of the sum total area of the entire unit bounded by perimeter walls.

This south-facing apartment has been completely reconstructed while respecting the original architectural plan. It is located on the 3rd floor of an elegant apartment building that stands on a side one-way street in the city center on Rašín Embankment within walking distance of the popular Výtoň Embankment.

A convenient location in the center of New Town, within walking distance of everything you need and just a few steps from a metro station (line B) and tram stops serving many lines. Not far from the building is a **dock**, and you can shop at **farmers' markets** or on warm days sit in one of the many cafes or restaurants on the **Vitava embankment**.