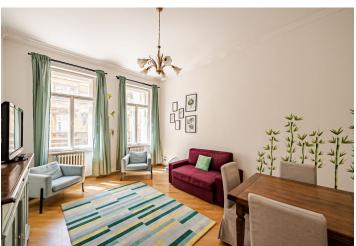

The apartment area is divided into a living room illiuminated by two large windows, a kitchen, a bedroom, a bathroom (with a bath, toilet, and bidet) and a hallway.

The apartment and the building were **completely reconstructed**. The building has nice common areas and an **elevator** (to the mezzanine), and the apartment has **high ceilings**, **wooden floors**, and tiles in the kitchen and bathroom. The windows are new wooden casement. Heating is by a new gas boiler. The purchase price includes a **cellar storage unit and the furniture pictured**.