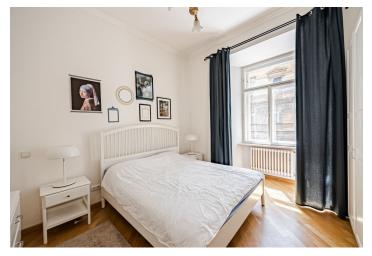

The apartment area is divided into a living room illiuminated by two large windows, a kitchen, a bedroom, a bathroom (with a bath, toilet, and bidet) and a hallway.

The apartment and the building were **completely reconstructed**. The building has nice common areas and an **elevator** (to the mezzanine), and the apartment has **high ceilings**, **wooden floors**, and tiles in the kitchen and bathroom. The windows are new wooden casement. Heating is by a new gas boiler. The purchase price includes a **cellar storage unit and the furniture pictured**.