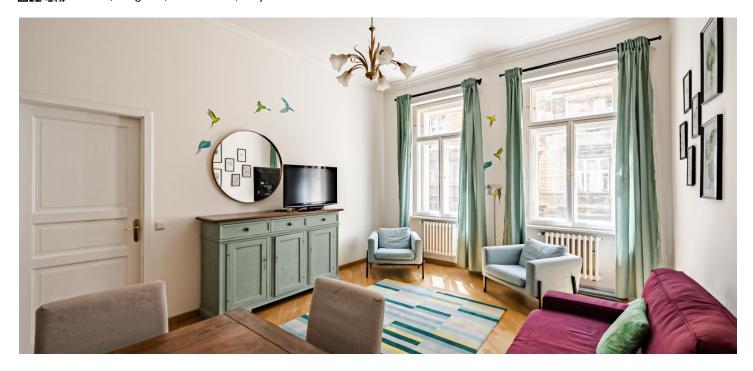

\* Area of the unit according to the Civil Code. The area consists of the sum total area of the entire unit bounded by perimeter walls.

This south-facing apartment has been completely reconstructed while respecting the original architectural plan. It is located on the 3rd floor of an elegant apartment building that stands on a side one-way street in the city center on Rašín Embankment within walking distance of the popular Výtoň Embankment.

The apartment area is divided into a living room illiuminated by two large windows, a kitchen, a bedroom, a bathroom (with a bath, toilet, and bidet) and a hallway.

The apartment and the building were **completely reconstructed**. The building has nice common areas and an **elevator** (to the mezzanine), and the apartment has **high ceilings**, **wooden floors**, and tiles in the kitchen and bathroom. The windows are new wooden casement. Heating is by a new gas boiler. The purchase price includes a **cellar storage unit and the furniture pictured**.