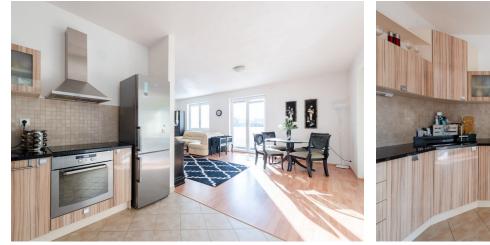

The apartment comes standard with security doors, laminate flooring, plastic windows, fully fitted kitchen with **granite worktops**, including a dishwasher. The apartment has a garage in the basement of the house.