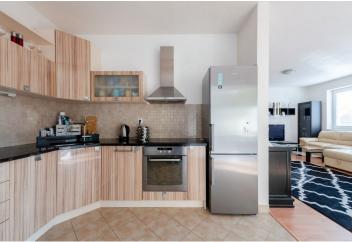

The apartment comes standard with security doors, laminate flooring, plastic windows, fully fitted kitchen with **granite worktops**, including a dishwasher. The apartment has a garage in the basement of the house.