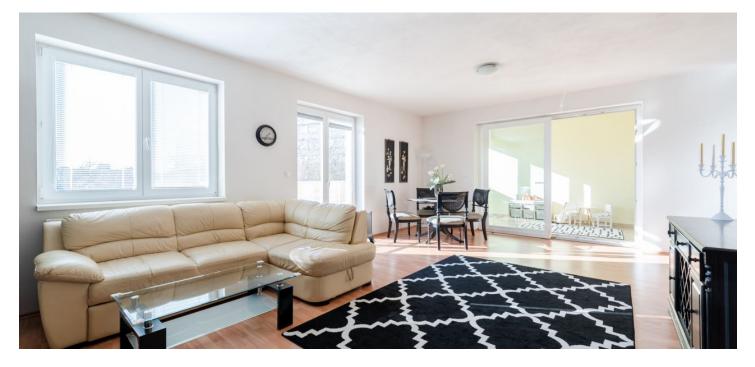

## We offer for sale spacious 1-bedroom sunny apartment in a new building on 2/3 floor with elevator in Ružinov.

The layout of the apartment consists of a spacious entrance hall with walk-in wardrobe, separate toilet and built-in wardrobe, living room with kitchen and dining area with access to the **balcony** and **winter garden**, bedroom and bathroom with bathtub.

The apartment comes standard with security doors, laminate flooring, plastic windows, fully fitted kitchen with **granite worktops**, including a dishwasher. The apartment has a garage in the basement of the house.