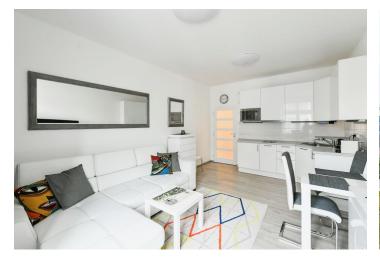

The layout of the 3rd floor south-facing apartment consists of a living room with a kitchen and dining area, 1 bedroom, a bathroom (with a shower, toilet, and bidet shower), and an entrance hall.

The interior with high ceilings was renovated in 2014. Facilities include vinyl floors, a fully equipped kitchen (including a dishwasher and induction hob), built-in wardrobes, security entrance doors, window blinds and shutters, and mobile air-conditioning. Central heating. The entrance to the building is via a chip. Residents can use the balcony on the mezzanine floor, and a bike shed/pram room. There is a limited number of parking spaces in the courtyard. The apartment comes with a cellarand there is an elevator in the building.