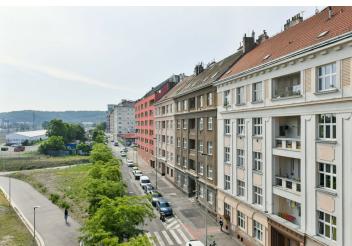

\* Area of the unit according to the Civil Code. The area consists of the sum total area of the entire unit bounded by perimeter walls.

This renovated and very quiet apartment facing a one-way street is located in an apartment building from the 1930s with an elevator and a common courtyard providing parking (until capacity is full). The building is situated within a few minutes' walk from a future D line metro station on Bratří Synků Square and from the Prague-Vršovice Railway Station.

Within easy reach are shops, restaurants, medical services, and theaters. The neighborhood is easily accessible by public transport. Just a few steps from the building is a tram stop and train station, from where you can reach the city center and get to the Main Railway Station in 5 minutes. You can also walk to the Na Fidlovačce, Folimanka, or romantic Grébovka parks.