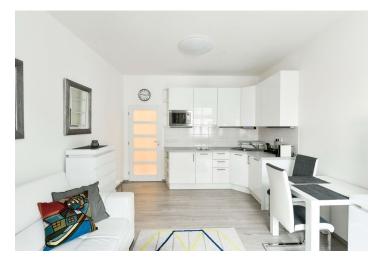

The layout of the 3rd floor south-facing apartment consists of a living room with a kitchen and dining area, 1 bedroom, a bathroom (with a shower, toilet, and bidet shower), and an entrance hall.

The interior with high ceilings was renovated in 2014. Facilities include vinyl floors, a fully equipped kitchen (including a dishwasher and induction hob), built-in wardrobes, security entrance doors, window blinds and shutters, and mobile air-conditioning. Central heating. The entrance to the building is via a chip. Residents can use the balcony on the mezzanine floor, and a bike shed/pram room. There is a limited number of parking spaces in the courtyard. The apartment comes with a cellarand there is an elevator in the building.