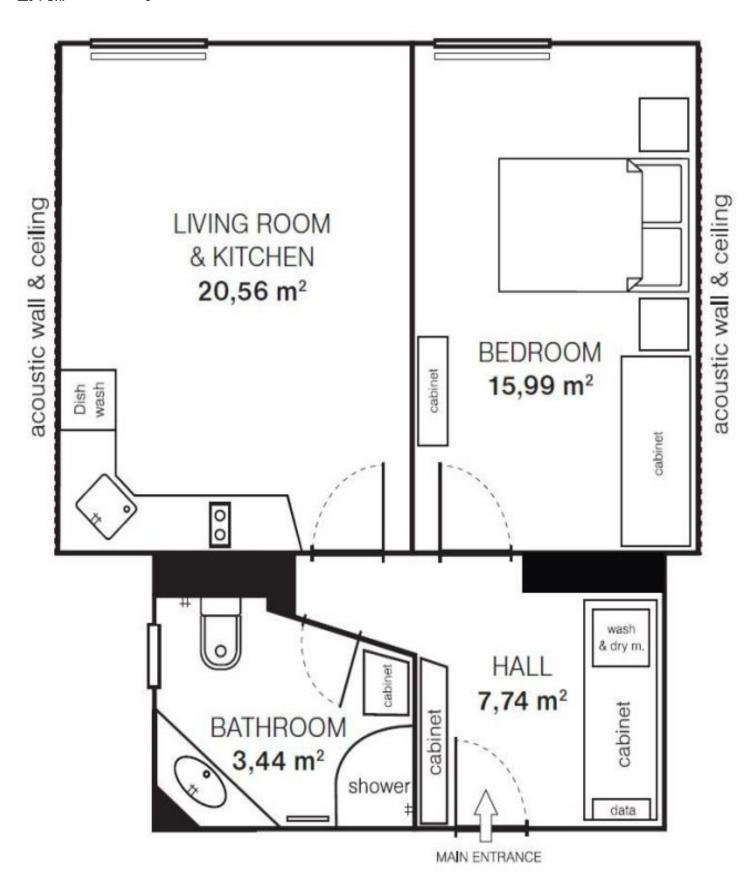

The layout of the 3rd floor south-facing apartment consists of a living room with a kitchen and dining area, 1 bedroom, a bathroom (with a shower, toilet, and bidet shower), and an entrance hall.

The interior with high ceilings was renovated in 2014. Facilities include vinyl floors, a fully equipped kitchen (including a dishwasher and induction hob), built-in wardrobes, security entrance doors, window blinds and shutters, and mobile air-conditioning. Central heating. The entrance to the building is via a chip. Residents can use the balcony on the mezzanine floor, and a bike shed/pram room. There is a limited number of parking spaces in the courtyard. The apartment comes with a cellarand there is an elevator in the building.

Floor area 47.7 m², cellar 3.8 m².

The apartment is currently rented until 31.7.2024.