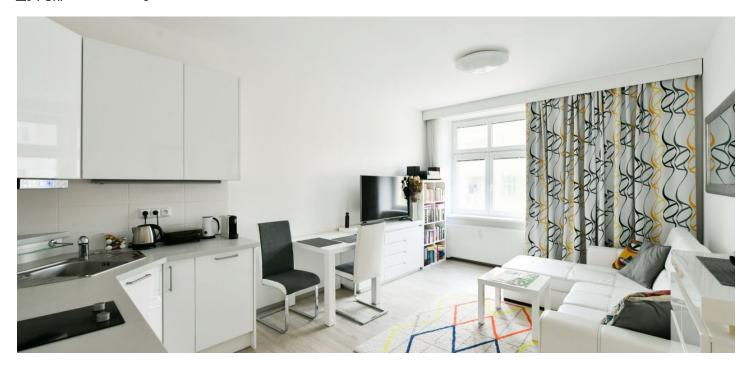

The layout of the 3rd floor south-facing apartment consists of a living room with a kitchen and dining area, 1 bedroom, a bathroom (with a shower, toilet, and bidet shower), and an entrance hall.

The interior with high ceilings was renovated in 2014. Facilities include vinyl floors, a fully equipped kitchen (including a dishwasher and induction hob), built-in wardrobes, security entrance doors, window blinds and shutters, and mobile air-conditioning. Central heating. The entrance to the building is via a chip. Residents can use the balcony on the mezzanine floor, and a bike shed/pram room. There is a limited number of parking spaces in the courtyard. The apartment comes with a cellarand there is an elevator in the building.

Floor area 47.7 m², cellar 3.8 m².

The apartment is currently rented until 31.7.2024.