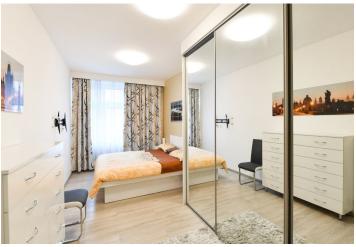

The layout of the 3rd floor south-facing apartment consists of a living room with a kitchen and dining area, 1 bedroom, a bathroom (with a shower, toilet, and bidet shower), and an entrance hall.

The interior with high ceilings was renovated in 2014. Facilities include vinyl floors, a fully equipped kitchen (including a dishwasher and induction hob), built-in wardrobes, security entrance doors, window blinds and shutters, and mobile air-conditioning. Central heating. The entrance to the building is via a chip. Residents can use the balcony on the mezzanine floor, and a bike shed/pram room. There is a limited number of parking spaces in the courtyard. The apartment comes with a cellarand there is an elevator in the building.