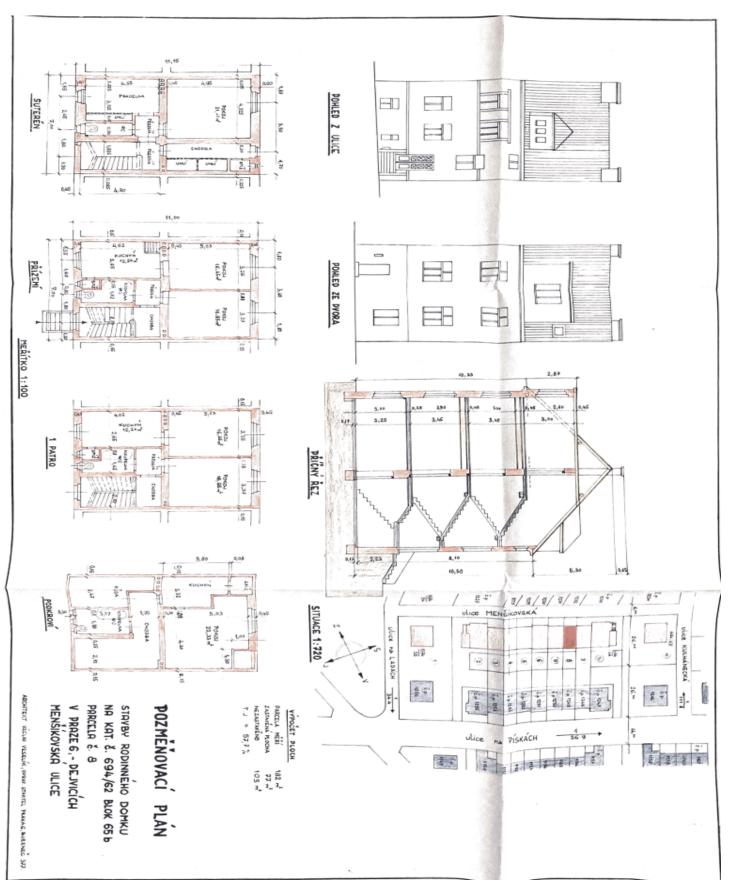

The building contains 4 separate apartments: one studio apartment in the basement with access to the garden, one 1-bedroom apartment on the ground floor and one on the 1st floor, and a studio apartment in the attic. There are also cellar spaces in the basement. The entrance from the street is adorned by a **fenced front garden**, where it is possible to create a **parking space**. Behind the house is a **southeast-facing garden**.

Usable area 309 m², built-up area 77 m², garden 105 m², plot 182 m².

In addition to regular property viewings, we also offer real-time video viewings via WhatsApp, FaceTime, Messenger, Skype, and other apps.