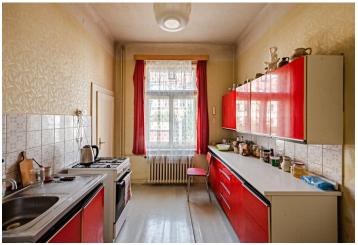

The building contains 4 separate apartments: one studio apartment in the basement with access to the garden, one 1-bedroom apartment on the ground floor and one on the 1st floor, and a studio apartment in the attic. There are also cellar spaces in the basement. The entrance from the street is adorned by a **fenced front garden**, where it is possible to create a **parking space**. Behind the house is a **southeast-facing garden**.

The house is **maintained**; in the 1990s, it was **partially reconstructed** (roof, central gas heating, lining of the chimney, replacement of water, sewage, and gas connections). The interiors need to be modernized. Facilities include **oak parquet floors, casement windows**, a granite staircase that has been preserved in the house, and a custom-made **solid oak** entrance door. In all apartments, thanks to the chimney, it is possible to set up a fireplace stove. Each unit has its **own energy meters**.