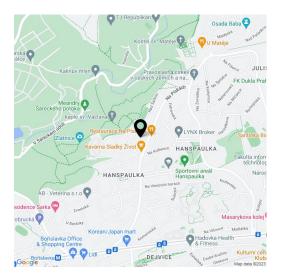

One of **Prague's most prestigious neighborhoods** is characterized by a high-quality development of terraced houses and detached villas from the 1930s with large **mature gardens**. Just few short steps from the house is a kindergarten and an elementary school, and a cafe, restaurant, and supermarket are nearby. Transport connections are provided by buses, and the ride to the **Bořislavka metro station** takes 5 minutes. The airport is also easily accessible. The nearby **Baba monument** with its beautiful views or the **vast Šárka-Lysolaje Nature Park** are perfect places for walks.