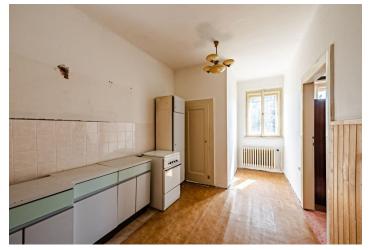

The house is **maintained**; in the 1990s, it was **partially reconstructed** (roof, central gas heating, lining of the chimney, replacement of water, sewage, and gas connections). The interiors need to be modernized. Facilities include **oak parquet floors, casement windows**, a granite staircase that has been preserved in the house, and a custom-made **solid oak** entrance door. In all apartments, thanks to the chimney, it is possible to set up a fireplace stove. Each unit has its **own energy meters**.