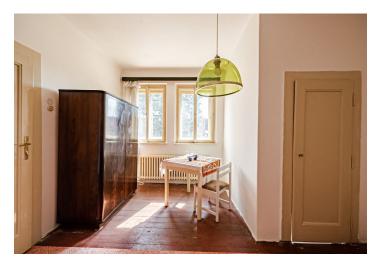

The house is **maintained**; in the 1990s, it was **partially reconstructed** (roof, central gas heating, lining of the chimney, replacement of water, sewage, and gas connections). The interiors need to be modernized. Facilities include **oak parquet floors, casement windows**, a granite staircase that has been preserved in the house, and a custom-made **solid oak** entrance door. In all apartments, thanks to the chimney, it is possible to set up a fireplace stove. Each unit has its **own energy meters**.