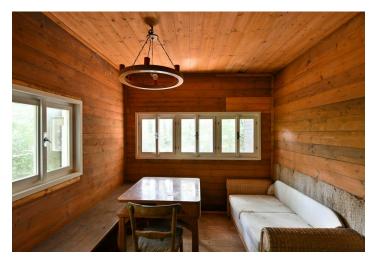

The one-level layout consists of a main living room, a kitchen, a **veranda** serving as a dining room, a hallway, and a WC (flush toilet).

Considering the year of its construction many decades ago, the house is in excellent condition and doesn't require expensive reconstruction. There are **new casement windows** with exterior blinds; the interior design has an authentic style. The building is connected to **electricity**; water comes from its **own water well**. A **fireplace stove** provides heating. Access is via a seldomly frequented asphalt road. A paved path leads from the street to the cottage on land belonging to the property, but it's currently overgrown with trees.