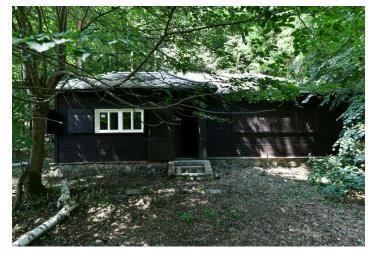

This romantic cottage from 1938, built by an important figure from the art scene of the 1930s, stands in magical solitude by a stream and a meadow surrounded by forests near the historic town of Sázava. The cottage and large plot provide perfect tranquility, fresh air, and absolute privacy.

The one-level layout consists of a main living room, a kitchen, a **veranda** serving as a dining room, a hallway, and a WC (flush toilet).

Considering the year of its construction many decades ago, the house is in excellent condition and doesn't require expensive reconstruction. There are **new casement windows** with exterior blinds; the interior design has an authentic style. The building is connected to **electricity**; water comes from its **own water well**. A **fireplace stove** provides heating. Access is via a seldomly frequented asphalt road. A paved path leads from the street to the cottage on land belonging to the property, but it's currently overgrown with trees.