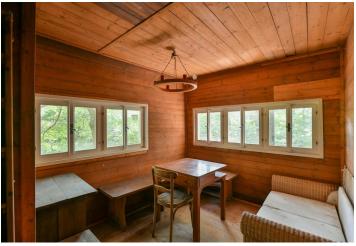

The one-level layout consists of a main living room, a kitchen, a **veranda** serving as a dining room, a hallway, and a WC (flush toilet).

Considering the year of its construction many decades ago, the house is in excellent condition and doesn't require expensive reconstruction. There are **new casement windows** with exterior blinds; the interior design has an authentic style. The building is connected to **electricity**; water comes from its **own water well**. A **fireplace stove** provides heating. Access is via a seldomly frequented asphalt road. A paved path leads from the street to the cottage on land belonging to the property, but it's currently overgrown with trees.