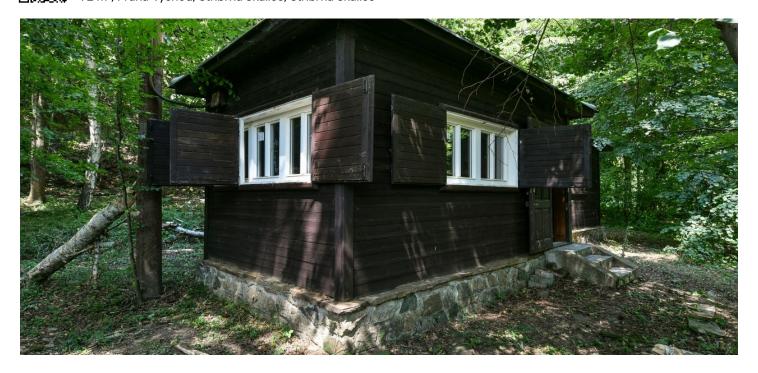

This romantic cottage from 1938, built by an important figure from the art scene of the 1930s, stands in magical solitude by a stream and a meadow surrounded by forests near the historic town of Sázava. The cottage and large plot provide perfect tranquility, fresh air, and absolute privacy.

The one-level layout consists of a main living room, a kitchen, a **veranda** serving as a dining room, a hallway, and a WC (flush toilet).

Considering the year of its construction many decades ago, the house is in excellent condition and doesn't require expensive reconstruction. There are **new casement windows** with exterior blinds; the interior design has an authentic style. The building is connected to **electricity**; water comes from its **own water well**. A **fireplace stove** provides heating. Access is via a seldomly frequented asphalt road. A paved path leads from the street to the cottage on land belonging to the property, but it's currently overgrown with trees.