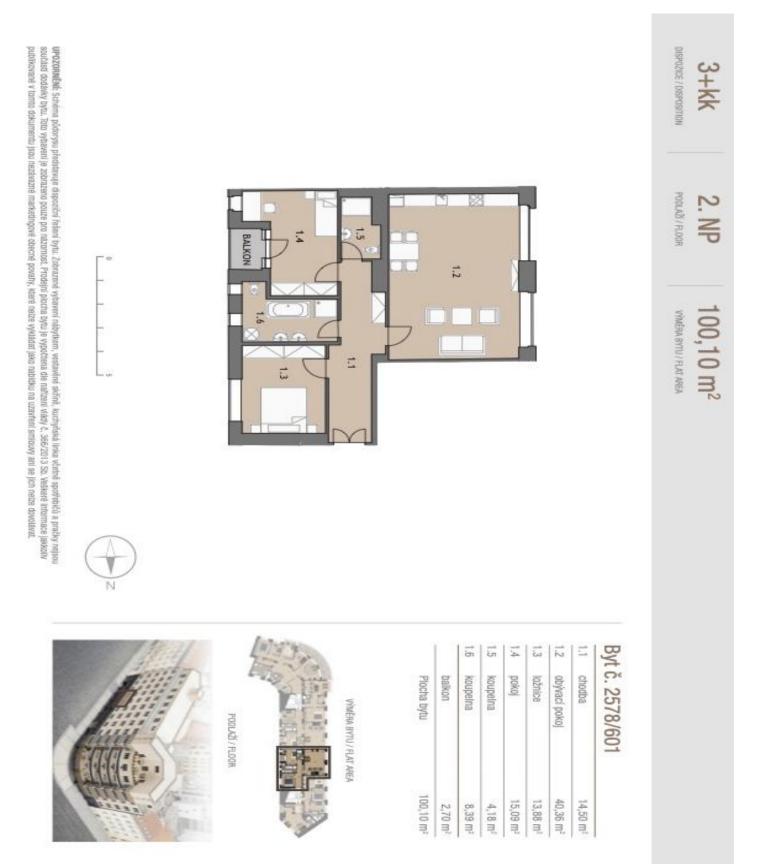

### Apartment Two-bedroom (3+kk)

100 m², Prague 2, Vinohrady, Londýnská

| Total area       | 103 m² |
|------------------|--------|
| Floor area*      | 100 m² |
| Balcony          | 3 m²   |
| Parking          |        |
| Cellar           | Yes    |
| PENB             | С      |
| Reference number | 42815  |

The layout of the apartment on the 1st floor offers a living room connected to a kitchen and dining room, 2 bedrooms, 2 bathrooms, an entrance hall, and **a balcony** accessible from 1 bedroom.

High-standard facilities include lacquered double-layer hardwood floors in a tree pattern with a white skirting board, large-format tiles and Graniti Fiandre tiles in natural stone decor, Hansgrohe sanitary ware, Vitra bathroom fittings, security entrance doors, interior doors with concealed hinges, plastic or wooden thermal insulated Euro-windows with doubleglazed panes, and a videophone. Heating and hot water are provided by a central boiler. The building has tasteful common areas with original steel windows and a glass elevator. It is possible to purchase a cellar storage unit.

Floor area 100.1 m², balcony 2.7 m².

Photos are of already completed units in the project.

Svoboda & Williams s.r.o. info@svoboda-williams.com www.svoboda-williams.com **Prague** +420 257 328 281 +420 724 551 238