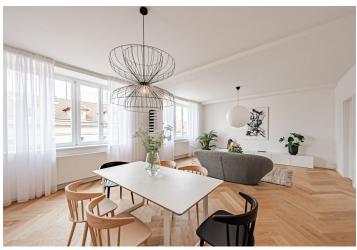

The layout of the apartment on the 1st floor offers a living room connected to a kitchen and dining room, 2 bedrooms, 2 bathrooms, an entrance hall, and **a balcony** accessible from 1 bedroom.

High-standard facilities include lacquered double-layer hardwood floors in a tree pattern with a white skirting board, large-format tiles and Graniti Fiandre tiles in natural stone decor, Hansgrohe sanitary ware, Vitra bathroom fittings, security entrance doors, interior doors with concealed hinges, plastic or wooden thermal insulated Euro-windows with doubleglazed panes, and a videophone. Heating and hot water are provided by a central boiler. The building has tasteful common areas with original steel windows and a glass elevator. It is possible to purchase a cellar storage unit.

Floor area 100.1 m², balcony 2.7 m².

Photos are of already completed units in the project.

Svoboda & Williams s.r.o. info@svoboda-williams.com www.svoboda-williams.com **Prague** +420 257 328 281 +420 724 551 238