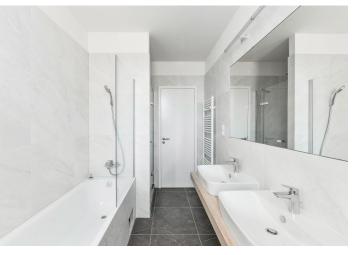

The layout of the apartment on the 1st floor offers a living room connected to a kitchen and dining room, 2 bedrooms, 2 bathrooms, an entrance hall, and **a balcony** accessible from 1 bedroom.

High-standard facilities include lacquered double-layer hardwood floors in a tree pattern with a white skirting board, large-format tiles and Graniti Fiandre tiles in natural stone decor, Hansgrohe sanitary ware, Vitra bathroom fittings, security entrance doors, interior doors with concealed hinges, plastic or wooden thermal insulated Euro-windows with doubleglazed panes, and a videophone. Heating and hot water are provided by a central boiler. The building has tasteful common areas with original steel windows and a glass elevator. It is possible to purchase a cellar storage unit.