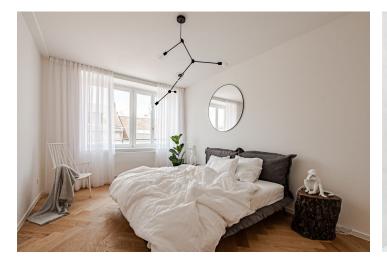

The layout of the apartment on the 1st floor offers a living room connected to a kitchen and dining room, 2 bedrooms, 2 bathrooms, an entrance hall, and **a balcony** accessible from 1 bedroom.

High-standard facilities include lacquered double-layer hardwood floors in a tree pattern with a white skirting board, large-format tiles and Graniti Fiandre tiles in natural stone decor, Hansgrohe sanitary ware, Vitra bathroom fittings, security entrance doors, interior doors with concealed hinges, plastic or wooden thermal insulated Euro-windows with doubleglazed panes, and a videophone. Heating and hot water are provided by a central boiler. The building has tasteful common areas with original steel windows and a glass elevator. It is possible to purchase a cellar storage unit.

Floor area 100.1 m², balcony 2.7 m².

Photos are of already completed units in the project.

Svoboda & Williams s.r.o. info@svoboda-williams.com www.svoboda-williams.com **Prague** +420 257 328 281 +420 724 551 238