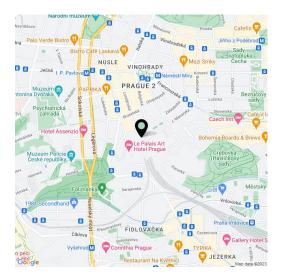

The area is distinguished by a large number of quality restaurants, cafes, and rich cultural activities. Several schools, including a **Lauder kindergarten**, **elementary school**, **and prestigious high school** are within easy reach. You can comfortably walk to Náměstí Míru Square with the Church of St. Ludmila and the **Grébovka**, **Riegrovy**, **or Čelakovského Sady parks**. The I.P. Pavlova metro and tram station is practically right by the building.