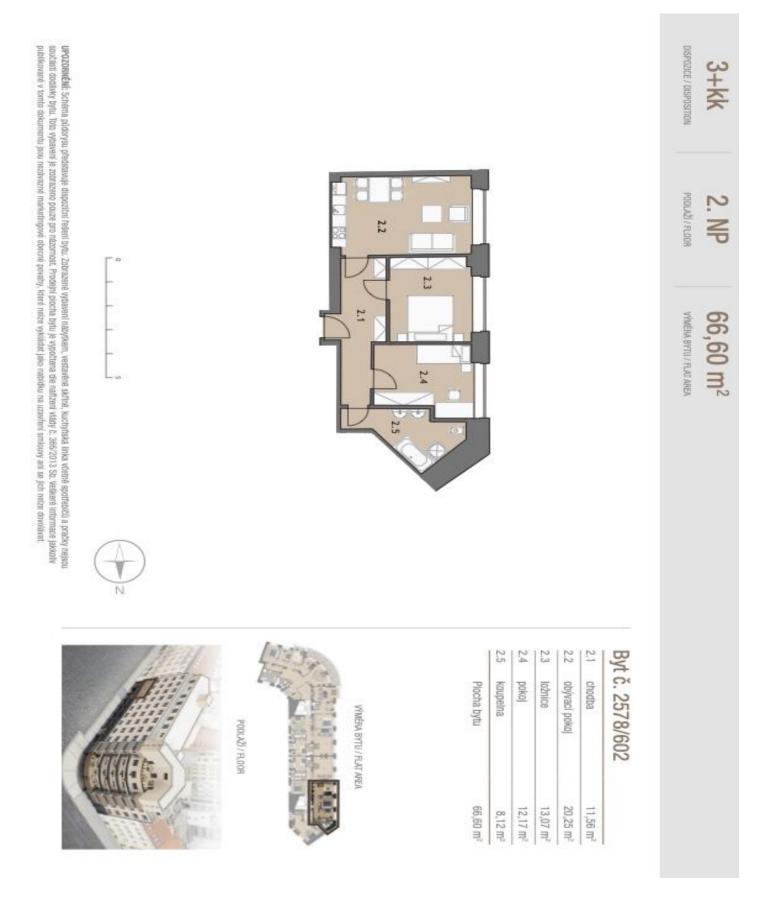

The layout of this 1st floor apartment offers a living room connected to a kitchen and dining room, 2 bedrooms, a bathroom, and an entrance hall.

High-standard facilities include lacquered double-layer hardwood floors in a tree pattern with a white skirting board, large-format tiles and Graniti Fiandre tiles in natural stone decor, Hansgrohe sanitary ware, Vitra bathroom fittings, security entrance doors, interior doors with concealed hinges, wooden thermal insulated Euro-windows with double-glazed panes, and a videophone. Heating and hot water are provided by a central boiler. The building has tasteful common areas and a glass elevator. It is possible to purchase a cellar storage unit.

Floor area 66.6 m<sup>2</sup>.

Photos are of already completed units in the project.

Svoboda & Williams s.r.o. info@svoboda-williams.com www.svoboda-williams.com **Prague** +420 257 328 281 +420 724 551 238