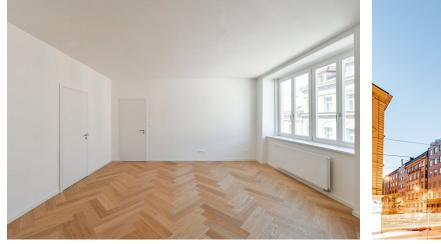

\* Area of the unit according to the Civil Code. The area consists of the sum total area of the entire unit bounded by perimeter walls.

This newly reconstructed, high-standard apartment with a practical 2bedroom layout is part of a recently completed residence created through the complete reconstruction of a Functionalist building in an attractive location on the border of New Town and Vinohrady, within easy reach of a full range of services and carefully maintained parks.

The layout of this 1st floor apartment offers a living room connected to a kitchen and dining room, 2 bedrooms, a bathroom, and an entrance hall.

High-standard facilities include lacquered double-layer hardwood floors in a tree pattern with a white skirting board, large-format tiles and Graniti Fiandre tiles in natural stone decor, Hansgrohe sanitary ware, Vitra bathroom fittings, security entrance doors, interior doors with concealed hinges, wooden thermal insulated Euro-windows with double-glazed panes, and a videophone. Heating and hot water are provided by a central boiler. The building has tasteful common areas and a glass elevator. It is possible to purchase a cellar storage unit.