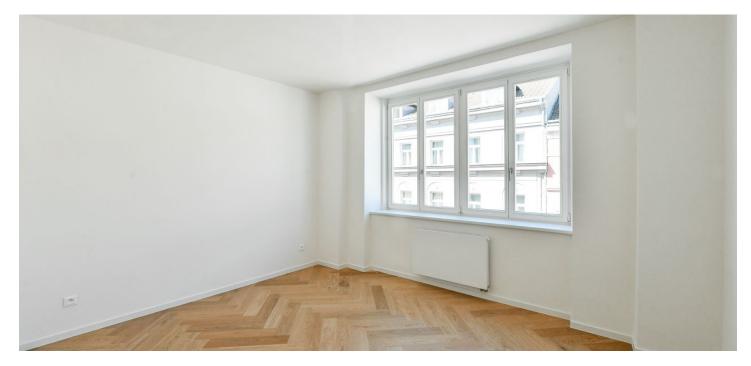

\* Area of the unit according to the Civil Code. The area consists of the sum total area of the entire unit bounded by perimeter walls.

This newly reconstructed, high-standard apartment with a practical 2bedroom layout is part of a recently completed residence created through the complete reconstruction of a Functionalist building in an attractive location on the border of New Town and Vinohrady, within easy reach of a full range of services and carefully maintained parks.

The layout of this 1st floor apartment offers a living room connected to a kitchen and dining room, 2 bedrooms, a bathroom, and an entrance hall.

High-standard facilities include lacquered double-layer hardwood floors in a tree pattern with a white skirting board, large-format tiles and Graniti Fiandre tiles in natural stone decor, Hansgrohe sanitary ware, Vitra bathroom fittings, security entrance doors, interior doors with concealed hinges, wooden thermal insulated Euro-windows with double-glazed panes, and a videophone. Heating and hot water are provided by a central boiler. The building has tasteful common areas and a glass elevator. It is possible to purchase a cellar storage unit.