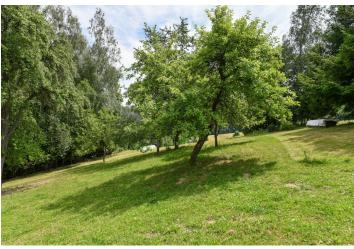

This sunny plot of land with breathtaking views is located right next to a small ski area in Sklenařice, near the Jizerské Hory Nature Reserve. This nice natural landscape with a sparse population guarantees clean air, peace, and privacy.

The land with a total area of 960 sq. m. is located on a **southeast-facing slope**. It is possible to build a maximum of one **country-style family house** with a basement, 1 above-ground floor, and a residential attic on the plot. The maximum buildability rate is 20% (192 sq. m.). It is necessary to dig a water well and apply for a connection to the electricity network. Access almost all the way to the property is via an **asphalt road**, approx. 50 meters along an unpaved road.