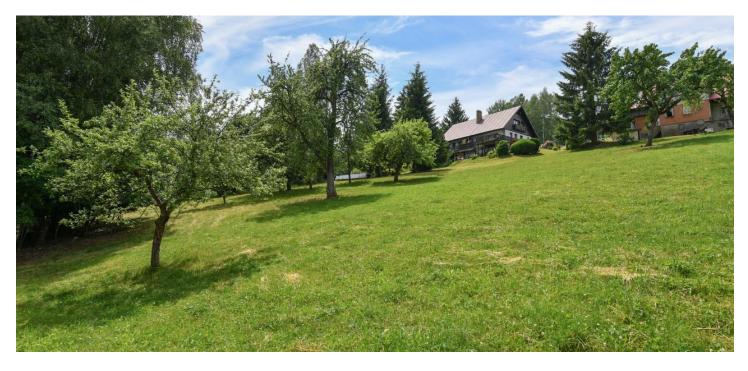

This sunny plot of land with breathtaking views is located right next to a small ski area in Sklenařice, near the Jizerské Hory Nature Reserve. This nice natural landscape with a sparse population guarantees clean air, peace, and privacy.

The land with a total area of 960 sq. m. is located on a **southeast-facing slope**. It is possible to build a maximum of one **country-style family house** with a basement, 1 above-ground floor, and a residential attic on the plot. The maximum buildability rate is 20% (192 sq. m.). It is necessary to dig a water well and apply for a connection to the electricity network. Access almost all the way to the property is via an **asphalt road**, approx. 50 meters along an unpaved road.