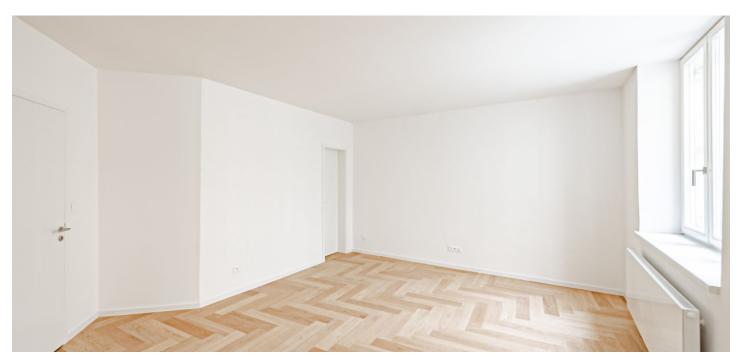

The layout of this 1st floor apartment offers a living room connected to a kitchen and dining room, a bathroom, and an entrance hall.

High-standard facilities include lacquered double-layer hardwood floors in a tree pattern with a white skirting board, large-format tiles and Graniti Fiandre tiles in natural stone decor, Hansgrohe sanitary ware, Vitra bathroom fittings, security entrance doors, interior doors with concealed hinges, plastic or wooden thermal insulated Euro-windows with double-glazed panes, and a videophone. Heating and hot water are provided by a central boiler. The building has tasteful common areas with original steel windows and a glass elevator. It is possible to purchase a cellar storage unit.

Floor area 42.9 m<sup>2</sup>.