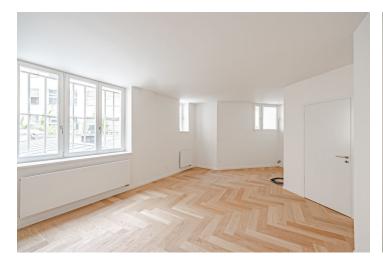

The layout of this 1st floor apartment offers a living room connected to a kitchen and dining room, a bathroom, and an entrance hall.

High-standard facilities include lacquered double-layer hardwood floors in a tree pattern with a white skirting board, large-format tiles and Graniti Fiandre tiles in natural stone decor, Hansgrohe sanitary ware, Vitra bathroom fittings, security entrance doors, interior doors with concealed hinges, plastic or wooden thermal insulated Euro-windows with double-glazed panes, and a videophone. Heating and hot water are provided by a central boiler. The building has tasteful common areas with original steel windows and a glass elevator. It is possible to purchase a cellar storage unit.

Floor area 42.9 m<sup>2</sup>.