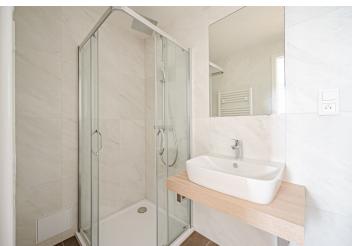

The layout of this 1st floor apartment offers a living room connected to a kitchen and dining room, a bathroom, and an entrance hall.

High-standard facilities include lacquered double-layer hardwood floors in a tree pattern with a white skirting board, large-format tiles and Graniti Fiandre tiles in natural stone decor, Hansgrohe sanitary ware, Vitra bathroom fittings, security entrance doors, interior doors with concealed hinges, plastic or wooden thermal insulated Euro-windows with double-glazed panes, and a videophone. Heating and hot water are provided by a central boiler. The building has tasteful common areas with original steel windows and a glass elevator. It is possible to purchase a cellar storage unit.