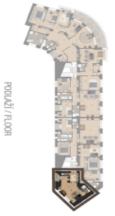

The layout of this 1st floor apartment offers a living room connected to a kitchen and dining room, a bathroom, and an entrance hall.

High-standard facilities include lacquered double-layer hardwood floors in a tree pattern with a white skirting board, large-format tiles and Graniti Fiandre tiles in natural stone decor, Hansgrohe sanitary ware, Vitra bathroom fittings, security entrance doors, interior doors with concealed hinges, plastic or wooden thermal insulated Euro-windows with double-glazed panes, and a videophone. Heating and hot water are provided by a central boiler. The building has tasteful common areas with original steel windows and a glass elevator. It is possible to purchase a cellar storage unit.

Floor area 42.9 m<sup>2</sup>.

VÝMÉRA BYTU / FLAT AREA

| Ų      | בין ני. בטוטיטטט |                      |
|--------|------------------|----------------------|
| 3.1    | chodba           | 6,99 m²              |
| 3.2    | obývací pokoj    | 29,47 m <sup>2</sup> |
| ω<br>ω | WC               | 1,74 m <sup>2</sup>  |
| 3.4    | koupelna         | 3,66 m <sup>2</sup>  |
|        |                  |                      |

Svoboda & Williams s.r.o. info@svoboda-williams.com www.svoboda-williams.com

Prague +420 257 328 281 +420 724 551 238 Brno +420 543 250 711 +420 724 551 238 Bratislava +421 948 939 938

42,90 m<sup>2</sup>