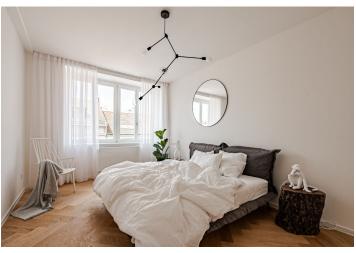

The layout of this 1st floor apartment offers a living room connected to a kitchen and dining room, a bathroom, and an entrance hall.

High-standard facilities include lacquered double-layer hardwood floors in a tree pattern with a white skirting board, large-format tiles and Graniti Fiandre tiles in natural stone decor, Hansgrohe sanitary ware, Vitra bathroom fittings, security entrance doors, interior doors with concealed hinges, plastic or wooden thermal insulated Euro-windows with double-glazed panes, and a videophone. Heating and hot water are provided by a central boiler. The building has tasteful common areas with original steel windows and a glass elevator. It is possible to purchase a cellar storage unit.