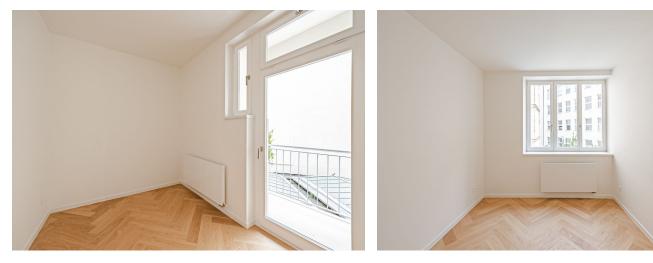

The layout of this 2nd floor apartment offers a living room connected to a kitchen and dining room, 3 bedrooms, 2 bathrooms, a hallway, an entrance hall, and **a balcony** accessible from 1 bedroom.

High-standard facilities include lacquered double-layer hardwood floors in a tree pattern with a white skirting board, large-format tiles and Graniti Fiandre tiles in natural stone decor, Hansgrohe sanitary ware, Vitra bathroom fittings, security entrance doors, interior doors with concealed hinges, wooden thermal insulated Euro-windows with double-glazed panes, and a videophone. Heating and hot water are provided by a central boiler. The building has tasteful common areas and a glass elevator. It is possible to purchase a cellar storage unit.

Floor area 89.3 m<sup>2</sup>, balcony 3.4 m<sup>2</sup>.

Photos with furniture are of already completed units in the project.

**Bratislava** +421 948 939 938