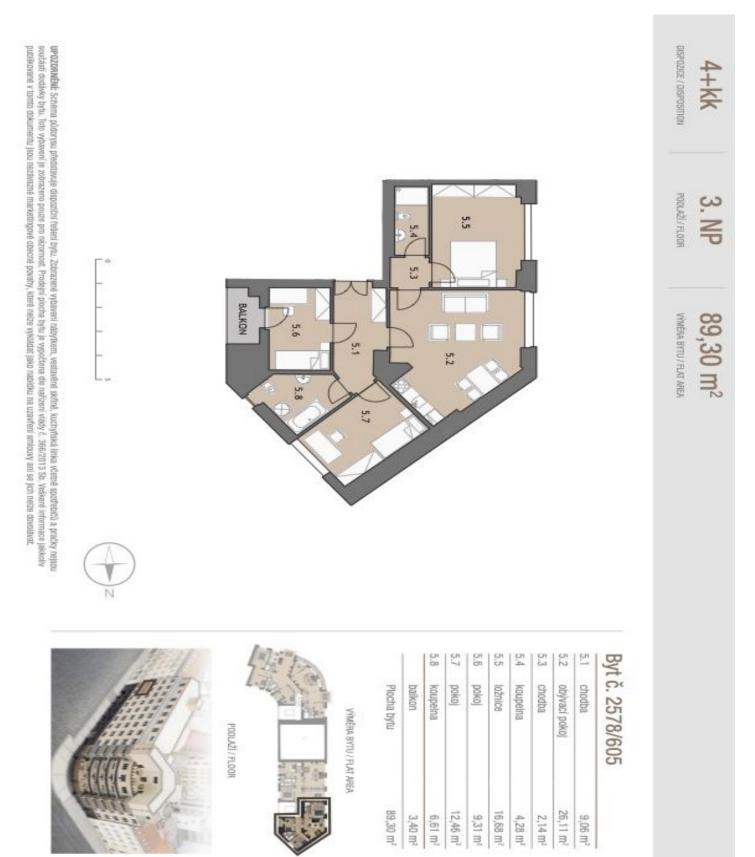

The layout of this 2nd floor apartment offers a living room connected to a kitchen and dining room, 3 bedrooms, 2 bathrooms, a hallway, an entrance hall, and **a balcony** accessible from 1 bedroom.

High-standard facilities include lacquered double-layer hardwood floors in a tree pattern with a white skirting board, large-format tiles and Graniti Fiandre tiles in natural stone decor, Hansgrohe sanitary ware, Vitra bathroom fittings, security entrance doors, interior doors with concealed hinges, wooden thermal insulated Euro-windows with double-glazed panes, and a videophone. Heating and hot water are provided by a central boiler. The building has tasteful common areas and a glass elevator. It is possible to purchase a cellar storage unit.

Floor area 89.3 m<sup>2</sup>, balcony 3.4 m<sup>2</sup>.

Photos with furniture are of already completed units in the project.

**Bratislava** +421 948 939 938