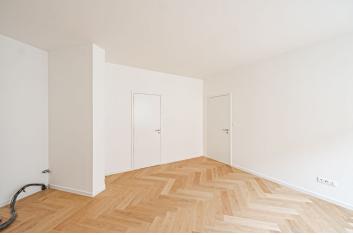

The layout of this 2nd floor apartment offers a living room connected to a kitchen and dining room, 3 bedrooms, 2 bathrooms, a hallway, an entrance hall, and **a balcony** accessible from 1 bedroom.

High-standard facilities include lacquered double-layer hardwood floors in a tree pattern with a white skirting board, large-format tiles and Graniti Fiandre tiles in natural stone decor, Hansgrohe sanitary ware, Vitra bathroom fittings, security entrance doors, interior doors with concealed hinges, wooden thermal insulated Euro-windows with double-glazed panes, and a videophone. Heating and hot water are provided by a central boiler. The building has tasteful common areas and a glass elevator. It is possible to purchase a cellar storage unit.