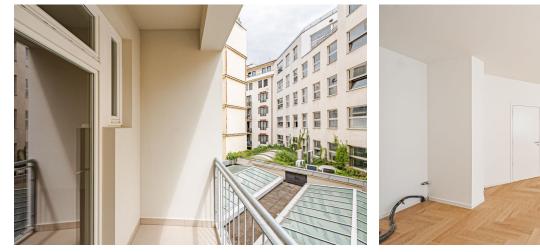

The layout of this 2nd floor apartment offers a living room connected to a kitchen and dining room, 3 bedrooms, 2 bathrooms, a hallway, an entrance hall, and **a balcony** accessible from 1 bedroom.

High-standard facilities include lacquered double-layer hardwood floors in a tree pattern with a white skirting board, large-format tiles and Graniti Fiandre tiles in natural stone decor, Hansgrohe sanitary ware, Vitra bathroom fittings, security entrance doors, interior doors with concealed hinges, wooden thermal insulated Euro-windows with double-glazed panes, and a videophone. Heating and hot water are provided by a central boiler. The building has tasteful common areas and a glass elevator. It is possible to purchase a cellar storage unit.

The area is distinguished by a large number of quality restaurants, cafes, and rich cultural activities. Several schools, including a **Lauder kindergarten**, **elementary school**, **and prestigious high school** are within easy reach. You can comfortably walk to Náměstí Míru Square with the Church of St. Ludmila and the **Grébovka**, **Riegrovy**, **or Čelakovského Sady parks**. The I.P. Pavlova metro and tram station is practically right by the building.