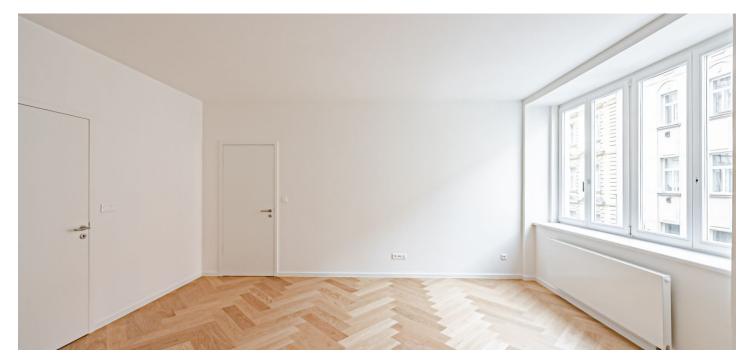

The layout of this 2nd floor apartment offers a living room connected to a kitchen and dining room, 3 bedrooms, 2 bathrooms, a hallway, an entrance hall, and **a balcony** accessible from 1 bedroom.

High-standard facilities include lacquered double-layer hardwood floors in a tree pattern with a white skirting board, large-format tiles and Graniti Fiandre tiles in natural stone decor, Hansgrohe sanitary ware, Vitra bathroom fittings, security entrance doors, interior doors with concealed hinges, wooden thermal insulated Euro-windows with double-glazed panes, and a videophone. Heating and hot water are provided by a central boiler. The building has tasteful common areas and a glass elevator. It is possible to purchase a cellar storage unit.

The area is distinguished by a large number of quality restaurants, cafes, and rich cultural activities. Several schools, including a **Lauder kindergarten**, **elementary school**, **and prestigious high school** are within easy reach. You can comfortably walk to Náměstí Míru Square with the Church of St. Ludmila and the **Grébovka**, **Riegrovy**, **or Čelakovského Sady parks**. The I.P. Pavlova metro and tram station is practically right by the building.