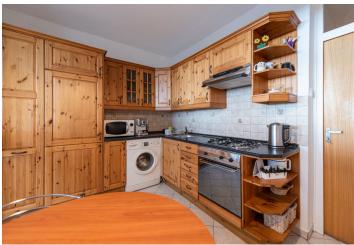

Facilities consist of tiles, carpets, plastic windows, heating meters, Sherlock security entrance door, Samsung TV. The kitchen is equipped with a washing machine, an electric oven with a gas cooker, and a microwave.