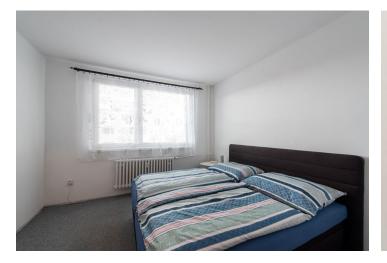

The layout of the apartment consists of a walk-through living room with a door to the bedroom, another separate bedroom, a kitchen with access to a glazed loggia, a bathroom with a bathtub, an entrance hall with a built-in wardrobe, and a separate toilet.