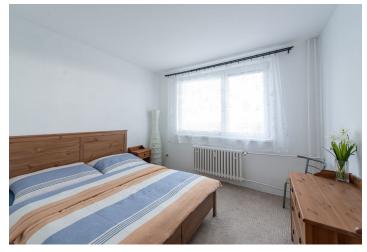

The layout of the apartment consists of a walk-through living room with a door to the bedroom, another separate bedroom, a kitchen with access to a glazed loggia, a bathroom with a bathtub, an entrance hall with a built-in wardrobe, and a separate toilet.