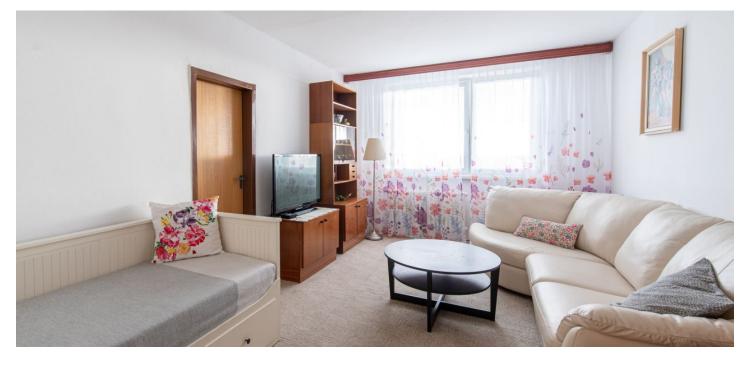

The layout of the apartment consists of a walk-through living room with a door to the bedroom, another separate bedroom, a kitchen with access to a glazed loggia, a bathroom with a bathtub, an entrance hall with a built-in wardrobe, and a separate toilet.

Facilities consist of tiles, carpets, plastic windows, heating meters, Sherlock security entrance door, Samsung TV. The kitchen is equipped with a washing machine, an electric oven with a gas cooker, and a microwave.