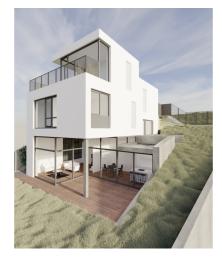

According to the valid zoning plan, the plot of land measuring 710 sq. m. is suitable for the construction of a **family house**, the **study** of which is part of the offer. The coefficient of the building's gross floor area is 0.3 (i.e. **208.93 sq. m.**). There are complete **utility networks**. Access to the land is via an asphalt road.