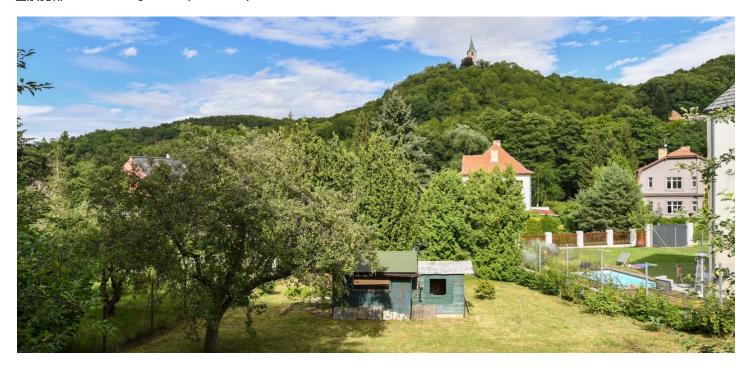

Sold

This unique plot of land with wonderful views of the Church of St. Matthew is set in the natural environment of the Šárecký Valley, in a perfectly quiet place surrounded by a nature park. This unique part of Prague 6 in Šárecké Valley is located within easy reach of all services, international schools, and the airport.

A lucrative and highly desirable location with only a few family villas surrounded by large gardens. The land has direct unobstructed views of the Church of St. Matthew, which is impressively illuminated in the evening. The beautiful surroundings are interspersed with hiking and biking trails. The Global Preschool, the prestigious ISP in Nebušice, the Riverside School in Sedlec, and the ČZU campus are within short driving distance. A bus stop with connections to the Podbaba tram stop and the Dejvická metro station is also close-by.