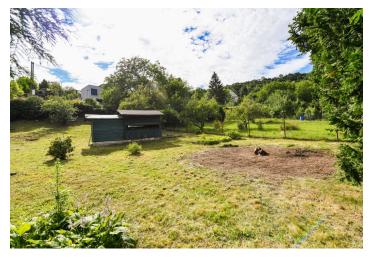

According to the valid zoning plan, the plot of land measuring 710 sq. m. is suitable for the construction of a **family house**, the **study** of which is part of the offer. The coefficient of the building's gross floor area is 0.3 (i.e. **208.93 sq. m.**). There are complete **utility networks**. Access to the land is via an asphalt road.

Total area 710 m<sup>2</sup>.