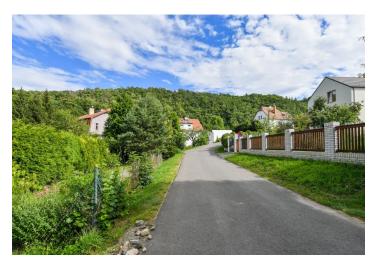

Sold

This unique plot of land with wonderful views of the Church of St. Matthew is set in the natural environment of the Šárecký Valley, in a perfectly quiet place surrounded by a nature park. This unique part of Prague 6 in Šárecké Valley is located within easy reach of all services, international schools, and the airport.

A lucrative and highly desirable location with only a few family villas surrounded by large gardens. The land has direct unobstructed views of the Church of St. Matthew, which is impressively illuminated in the evening. The beautiful surroundings are interspersed with hiking and biking trails. The Global Preschool, the prestigious ISP in Nebušice, the Riverside School in Sedlec, and the ČZU campus are within short driving distance. A bus stop with connections to the Podbaba tram stop and the Dejvická metro station is also close-by.