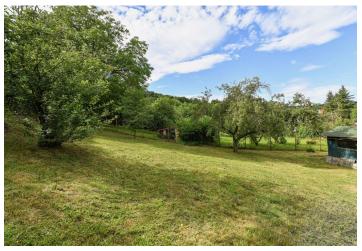

Sold

This unique plot of land with wonderful views of the Church of St. Matthew is set in the natural environment of the Šárecký Valley, in a perfectly quiet place surrounded by a nature park. This unique part of Prague 6 in Šárecké Valley is located within easy reach of all services, international schools, and the airport.

According to the valid zoning plan, the plot of land measuring 710 sq. m. is suitable for the construction of a **family house**, the **study** of which is part of the offer. The coefficient of the building's gross floor area is 0.3 (i.e. **208.93 sq. m.**). There are complete **utility networks**. Access to the land is via an asphalt road.

Total area 710 m<sup>2</sup>.