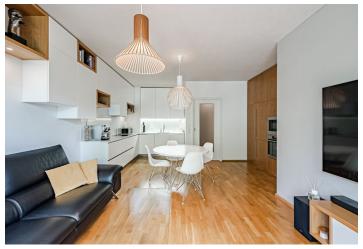

The area of the apartment is divided into a living room with a kitchen and dining area, 2 bedrooms, a bathroom (bathtub, 2 sinks, toilet, bidet), a utility room, a separate toilet, a corridor, and an entrance hall. **The terrace** is accessible from all main rooms.

The floors are **wooden**, the windows have **exterior blinds**. The equipment includes AEG kitchen appliances (including a dishwasher, induction hobs, wine cabinets), built-in wardrobes, security entrance doors, and an alarm. Central heating. The purchase price includes a **garage and cellar**. Residents can use the pram/bike room, access to the building and the entrance to the garage are chip-enabled, and the garage door also has a license plate recognition system.