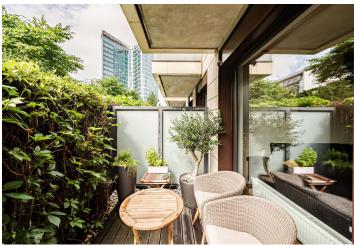

\* Area of the unit according to the Civil Code. The area consists of the sum total area of the entire unit bounded by perimeter walls.

This modern apartment with a terrace is on the ground floor of a residential complex with a park, a 24-hour reception, security, and underground parking. A convenient location between Brumlovka and the historical center of Michle, within reach of complete services and easy connections to a metro station. Exceptionality also ensures absolute calm in the evening hours.

The area of the apartment is divided into a living room with a kitchen and dining area, 2 bedrooms, a bathroom (bathtub, 2 sinks, toilet, bidet), a utility room, a separate toilet, a corridor, and an entrance hall. **The terrace** is accessible from all main rooms.