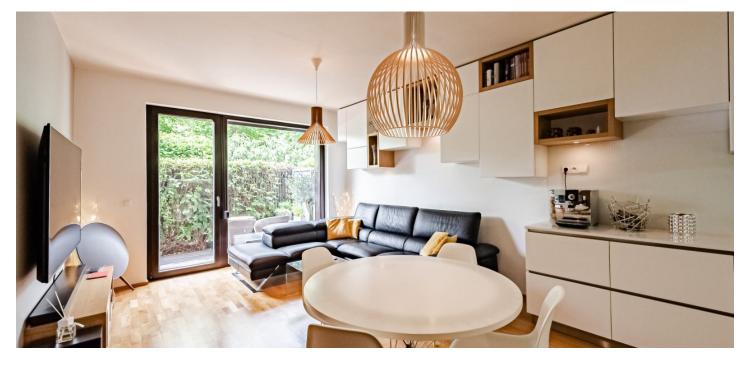

The area of the apartment is divided into a living room with a kitchen and dining area, 2 bedrooms, a bathroom (bathtub, 2 sinks, toilet, bidet), a utility room, a separate toilet, a corridor, and an entrance hall. **The terrace** is accessible from all main rooms.

The floors are **wooden**, the windows have **exterior blinds**. The equipment includes AEG kitchen appliances (including a dishwasher, induction hobs, wine cabinets), built-in wardrobes, security entrance doors, and an alarm. Central heating. The purchase price includes a **garage and cellar**. Residents can use the pram/bike room, access to the building and the entrance to the garage are chip-enabled, and the garage door also has a license plate recognition system.