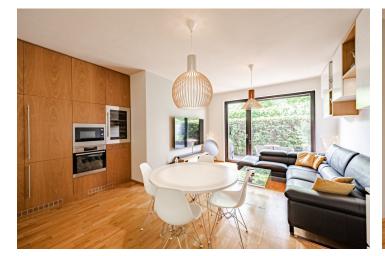

The area of the apartment is divided into a living room with a kitchen and dining area, 2 bedrooms, a bathroom (bathtub, 2 sinks, toilet, bidet), a utility room, a separate toilet, a corridor, and an entrance hall. **The terrace** is accessible from all main rooms.

The floors are **wooden**, the windows have **exterior blinds**. The equipment includes AEG kitchen appliances (including a dishwasher, induction hobs, wine cabinets), built-in wardrobes, security entrance doors, and an alarm. Central heating. The purchase price includes a **garage and cellar**. Residents can use the pram/bike room, access to the building and the entrance to the garage are chip-enabled, and the garage door also has a license plate recognition system.