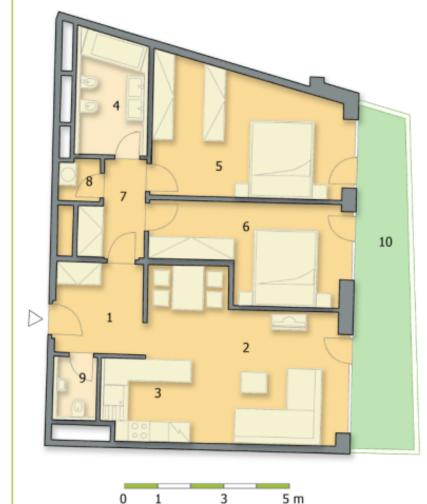

# Objekt B , 1.NP Byt 3+kk, B2-1.03

| 1                        | Předsíň / Entrance Hall     | 7,0            | m <sup>2</sup> |
|--------------------------|-----------------------------|----------------|----------------|
| 2                        | Obývací pokoj / Living room | 21,7           | m <sup>2</sup> |
| 3                        | Kuchyň / Kitchen            | 5,9            | m <sup>2</sup> |
| 4                        | Koupelna / Bathroom         | 5,8            | m <sup>2</sup> |
| 5                        | Ložnice 1 / Bedroom 1       | 20,0           | m <sup>2</sup> |
| 6                        | Ložnice 2 / Bedroom 2       | 13,6           | m²             |
| 7                        | Chodba / Corridor           | 5,2            | m²             |
| 8                        | Komora / Utility room       | 1,3            | m <sup>2</sup> |
| 9                        | WC / Toilet                 | 1,9            | m²             |
| Celková plocha bytu 82,4 |                             | m <sup>2</sup> |                |
| 10                       | Zahrádka / Garden           | 15,8           | m <sup>2</sup> |
|                          | Sklep / Storage(B-2.31)     | 5,5            | m <sup>2</sup> |