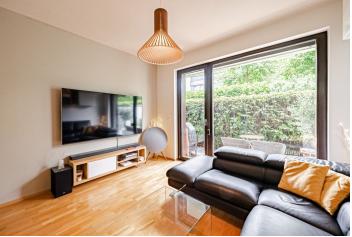

The area of the apartment is divided into a living room with a kitchen and dining area, 2 bedrooms, a bathroom (bathtub, 2 sinks, toilet, bidet), a utility room, a separate toilet, a corridor, and an entrance hall. **The terrace** is accessible from all main rooms.

The floors are **wooden**, the windows have **exterior blinds**. The equipment includes AEG kitchen appliances (including a dishwasher, induction hobs, wine cabinets), built-in wardrobes, security entrance doors, and an alarm. Central heating. The purchase price includes a **garage and cellar**. Residents can use the pram/bike room, access to the building and the entrance to the garage are chip-enabled, and the garage door also has a license plate recognition system.