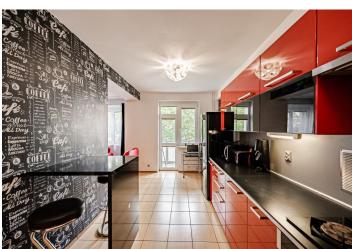

The layout of the apartment on the 2nd floor consists of a living room with access to the loggia, a kitchen with a dining area and office corner, 1 bedroom, a bathroom, a separate toilet, and a foyer. The apartment faces a quiet one-way street lined with **mature trees.** 

The interior was renovated 10 years ago. Facilities include refurbished parquet floors, plastic windows (changed 5 years ago), and new wiring, risers, kitchen, and bathroom. Central heating. The recently insulated mid-20th century building has a modern elevator and pram room/bike storage. The purchase price includes a cellar storage unit and all interior facilities.