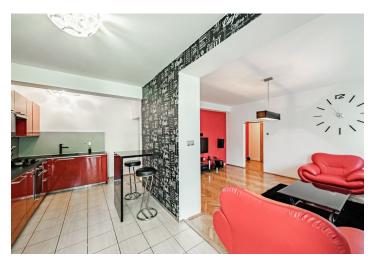

The layout of the apartment on the 2nd floor consists of a living room with access to the loggia, a kitchen with a dining area and office corner, 1 bedroom, a bathroom, a separate toilet, and a foyer. The apartment faces a quiet one-way street lined with **mature trees.** 

The interior was renovated 10 years ago. Facilities include refurbished parquet floors, plastic windows (changed 5 years ago), and new wiring, risers, kitchen, and bathroom. Central heating. The recently insulated mid-20th century building has a modern elevator and pram room/bike storage. The purchase price includes a cellar storage unit and all interior facilities.