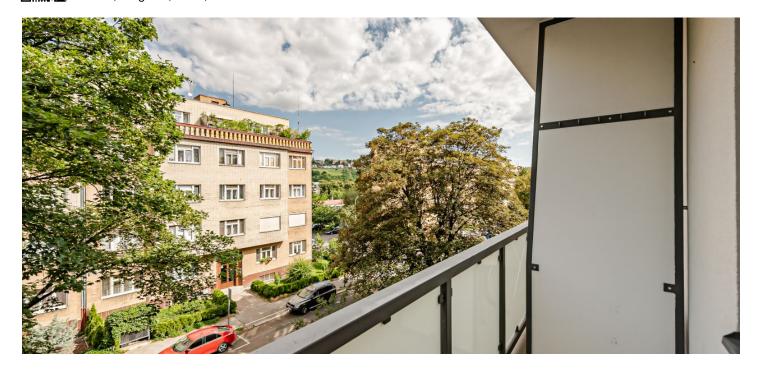

\* Area of the unit according to the Civil Code. The area consists of the sum total area of the entire unit bounded by perimeter walls.

This fully furnished apartment with a loggia is set in a brick building with an elevator located in Libeň, part of Prague 8, near the Českomoravská metro station, O2 arena, and the nicely landscaped Podviní Park.

The layout of the apartment on the 2nd floor consists of a living room with access to the loggia, a kitchen with a dining area and office corner, 1 bedroom, a bathroom, a separate toilet, and a foyer. The apartment faces a quiet one-way street lined with **mature trees.** 

Everything you need is in the immediate vicinity—shops, a large shopping center, the multi-purpose O2 arena, restaurants, a sports field, a theater, and a health center. It only takes a few minutes to get to the city center from the nearby tram stop and metro station. It is also possible to get to the center safely along the **bike path along Rokytka Stream**, which runs a short distance from the building. One of the most pleasant parts of the district is **Podviní Park** with water features and a **rope course**.