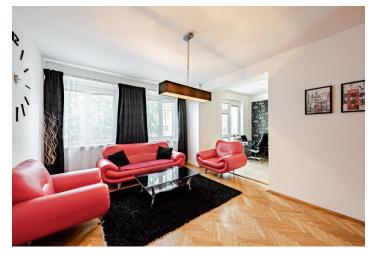

The layout of the apartment on the 2nd floor consists of a living room with access to the loggia, a kitchen with a dining area and office corner, 1 bedroom, a bathroom, a separate toilet, and a foyer. The apartment faces a quiet one-way street lined with **mature trees.** 

The interior was renovated 10 years ago. Facilities include refurbished parquet floors, plastic windows (changed 5 years ago), and new wiring, risers, kitchen, and bathroom. Central heating. The recently insulated mid-20th century building has a modern elevator and pram room/bike storage. The purchase price includes a cellar storage unit and all interior facilities.