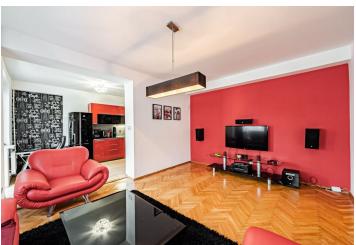

The layout of the apartment on the 2nd floor consists of a living room with access to the loggia, a kitchen with a dining area and office corner, 1 bedroom, a bathroom, a separate toilet, and a foyer. The apartment faces a quiet one-way street lined with **mature trees.** 

The interior was renovated 10 years ago. Facilities include refurbished parquet floors, plastic windows (changed 5 years ago), and new wiring, risers, kitchen, and bathroom. Central heating. The recently insulated mid-20th century building has a modern elevator and pram room/bike storage. The purchase price includes a cellar storage unit and all interior facilities.