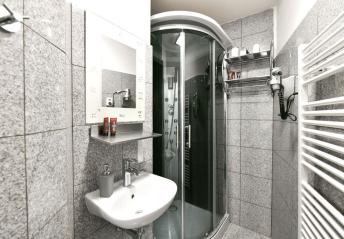

The layout consists of a living room, a bathroom (shower, sink, toilet), and an entrance hall with a kitchen. The apartment window faces the lit hallway so no street traffic noise will disturb you.

The laminate floors in a wood decor create a cozy atmosphere. The kitchen is fully equipped. The building's facade, common areas, and elevator have been renovated (in 2019).