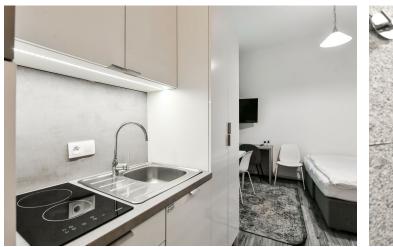

The layout consists of a living room, a bathroom (shower, sink, toilet), and an entrance hall with a kitchen. The apartment window faces the lit hallway so no street traffic noise will disturb you.

The laminate floors in a wood decor create a cozy atmosphere. The kitchen is fully equipped. The building's facade, common areas, and elevator have been renovated (in 2019).