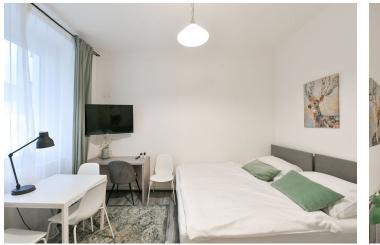

The layout consists of a living room, a bathroom (shower, sink, toilet), and an entrance hall with a kitchen. The apartment window faces the lit hallway so no street traffic noise will disturb you.

The laminate floors in a wood decor create a cozy atmosphere. The kitchen is fully equipped. The building's facade, common areas, and elevator have been renovated (in 2019).