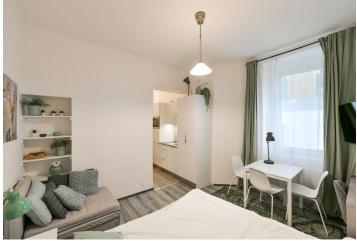

The layout consists of a living room, a bathroom (shower, sink, toilet), and an entrance hall with a kitchen. The apartment window faces the lit hallway so no street traffic noise will disturb you.

The laminate floors in a wood decor create a cozy atmosphere. The kitchen is fully equipped. The building's facade, common areas, and elevator have been renovated (in 2019).