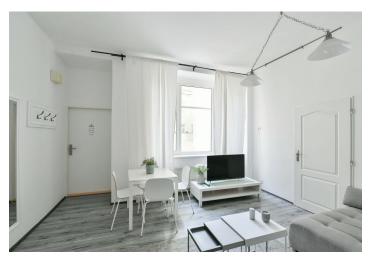

\* Area of the unit according to the Civil Code. The area consists of the sum total area of the entire unit bounded by perimeter walls.

This apartment facing a quiet courtyard is located on the 1st floor of a beautiful, ornamental apartment building with an elevator. The nice building stands in a place full of history, on a one-way street near Wenceslas Square and Charles Square with a park.

The layout consists of a living room with a kitchen, a separate bedroom, and a bathroom (shower, sink, toilet). The windows face the **quiet courtyard** so no street traffic noise will disturb the residents.

The laminate floors in a wood decor create a cozy atmosphere. The kitchen is fully equipped. The building's facade, common areas, and elevator have been renovated (in 2019).

An attractive location in New Town in the very center of the city and at the same time away from the main tourist routes. Many restaurants, cafes, and clubs, the **National Museum**, **the cinema of the French Institut,e and the theaters** Řeznická, Komedie, Kalich, Ypsilon, or Studio Dva are nearby. The place is easy to get to by many metro and tram lines, and the Main Railway Station is also within walking distance.