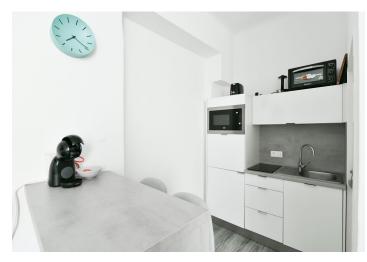

The laminate floors in a wood decor create a cozy atmosphere. The kitchen is fully equipped. The building's facade, common areas, and elevator have been renovated (in 2019).

An attractive location in New Town in the very center of the city and at the same time away from the main tourist routes. Many restaurants, cafes, and clubs, the **National Museum**, **the cinema of the French Institut,e and the theaters** Řeznická, Komedie, Kalich, Ypsilon, or Studio Dva are nearby. The place is easy to get to by many metro and tram lines, and the Main Railway Station is also within walking distance.