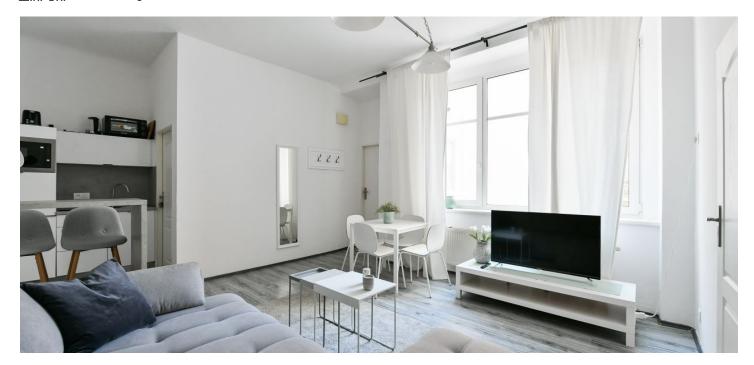

The layout consists of a living room with a kitchen, a separate bedroom, and a bathroom (shower, sink, toilet). The windows face the **quiet courtyard** so no street traffic noise will disturb the residents.

The laminate floors in a wood decor create a cozy atmosphere. The kitchen is fully equipped. The building's facade, common areas, and elevator have been renovated (in 2019).

An attractive location in New Town in the very center of the city and at the same time away from the main tourist routes. Many restaurants, cafes, and clubs, the **National Museum**, **the cinema of the French Institut,e and the theaters** Řeznická, Komedie, Kalich, Ypsilon, or Studio Dva are nearby. The place is easy to get to by many metro and tram lines, and the Main Railway Station is also within walking distance.