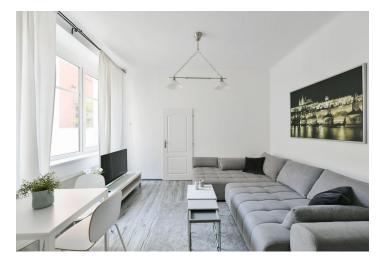

The layout consists of a living room with a kitchen, a separate bedroom, and a bathroom (shower, sink, toilet). The windows face the **quiet courtyard** so no street traffic noise will disturb the residents.

The laminate floors in a wood decor create a cozy atmosphere. The kitchen is fully equipped. The building's facade, common areas, and elevator have been renovated (in 2019).

An attractive location in New Town in the very center of the city and at the same time away from the main tourist routes. Many restaurants, cafes, and clubs, the **National Museum**, **the cinema of the French Institut,e and the theaters** Řeznická, Komedie, Kalich, Ypsilon, or Studio Dva are nearby. The place is easy to get to by many metro and tram lines, and the Main Railway Station is also within walking distance.