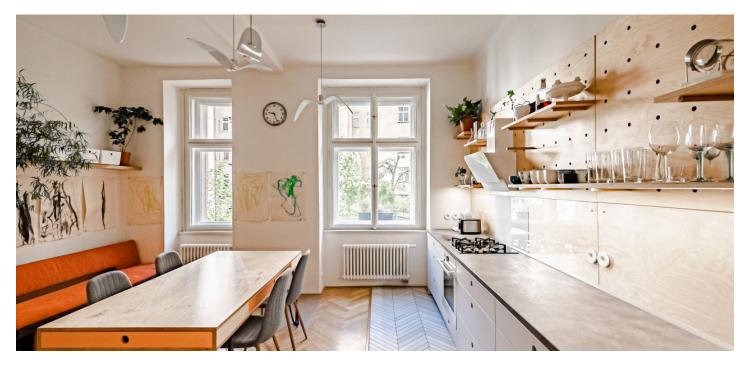

The purposeful layout provides a kitchen with a dining area, a living room, 2 bedrooms, a bathroom, an entrance hall, and **a large central hall** that serves as a screening room, a library, and a music lounge. The **entrance to the balcony** leads from the hall **to the inner courtyard**; from the **south-facing niche** in the living room there is **a nice view** of the **park** in front of the building.

The entire interior was boldly and very successfully renovated in 2017. Facilities include original refurbished **parquet floors** laid on a new surface, and tiles in a tree pattern. The **wooden casement windows** (with new insulated double-glazed windows) and interior doors with linings and brass handles are also refurbished. Custom-made furniture and **designer lighting** give the interior an air of sophistication. The apartment comes with a **large cellar**.