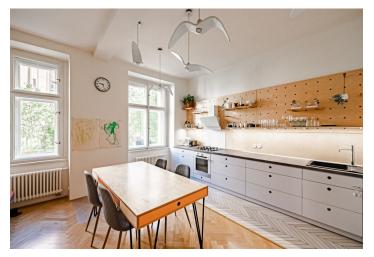

The purposeful layout provides a kitchen with a dining area, a living room, 2 bedrooms, a bathroom, an entrance hall, and **a large central hall** that serves as a screening room, a library, and a music lounge. The **entrance to the balcony** leads from the hall **to the inner courtyard**; from the **south-facing niche** in the living room there is **a nice view** of the **park** in front of the building.

The entire interior was boldly and very successfully renovated in 2017. Facilities include original refurbished **parquet floors** laid on a new surface, and tiles in a tree pattern. The **wooden casement windows** (with new insulated double-glazed windows) and interior doors with linings and brass handles are also refurbished. Custom-made furniture and **designer lighting** give the interior an air of sophistication. The apartment comes with a **large cellar**.