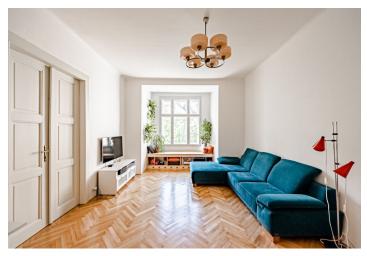

The purposeful layout provides a kitchen with a dining area, a living room, 2 bedrooms, a bathroom, an entrance hall, and **a large central hall** that serves as a screening room, a library, and a music lounge. The **entrance to the balcony** leads from the hall **to the inner courtyard**; from the **south-facing niche** in the living room there is **a nice view** of the **park** in front of the building.

The entire interior was boldly and very successfully renovated in 2017. Facilities include original refurbished **parquet floors** laid on a new surface, and tiles in a tree pattern. The **wooden casement windows** (with new insulated double-glazed windows) and interior doors with linings and brass handles are also refurbished. Custom-made furniture and **designer lighting** give the interior an air of sophistication. The apartment comes with a **large cellar**.