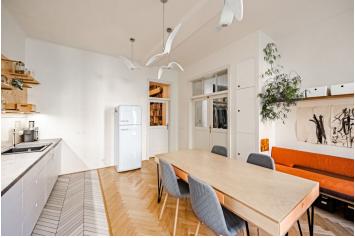

The purposeful layout provides a kitchen with a dining area, a living room, 2 bedrooms, a bathroom, an entrance hall, and **a large central hall** that serves as a screening room, a library, and a music lounge. The **entrance to the balcony** leads from the hall **to the inner courtyard**; from the **south-facing niche** in the living room there is **a nice view** of the **park** in front of the building.

The entire interior was boldly and very successfully renovated in 2017. Facilities include original refurbished **parquet floors** laid on a new surface, and tiles in a tree pattern. The **wooden casement windows** (with new insulated double-glazed windows) and interior doors with linings and brass handles are also refurbished. Custom-made furniture and **designer lighting** give the interior an air of sophistication. The apartment comes with a **large cellar**.