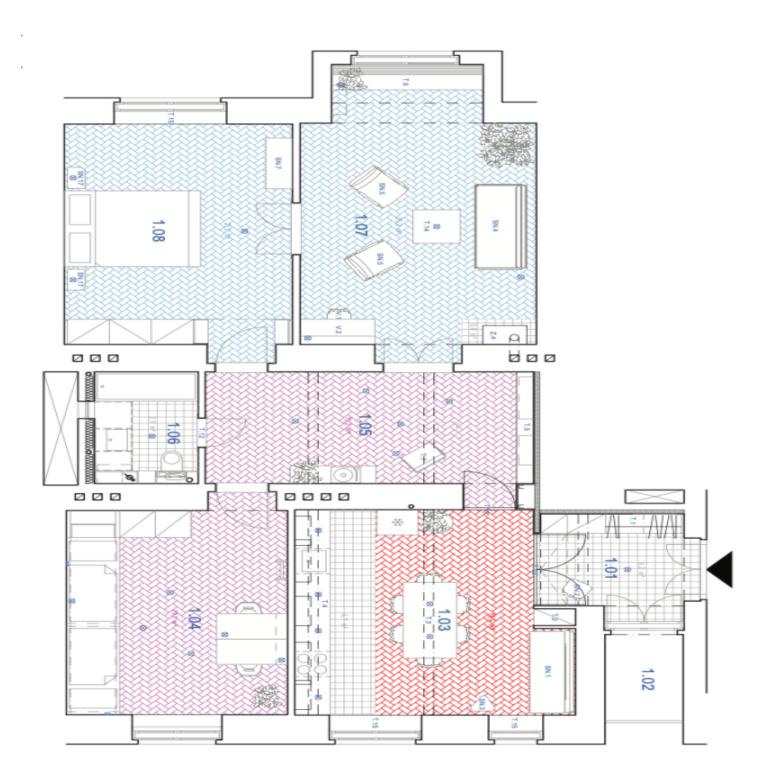

The purposeful layout provides a kitchen with a dining area, a living room, 2 bedrooms, a bathroom, an entrance hall, and **a large central hall** that serves as a screening room, a library, and a music lounge. The **entrance to the balcony** leads from the hall **to the inner courtyard**; from the **south-facing niche** in the living room there is **a nice view** of the **park** in front of the building.

Interior 116 m², balcony approx. 3 m², cellar approx. 8 m².

The apartment is rented until 31.12.2022.

In addition to regular property viewings, we also offer real-time video viewings via WhatsApp, FaceTime, Messenger, Skype, and other apps.