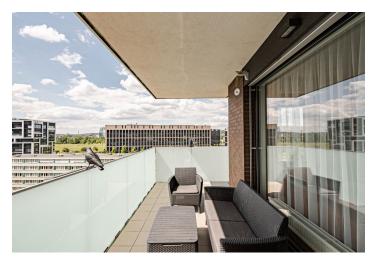

The layout consists of a living room with an open plan kitchen, dining area, and **balcony**, a master bedroom with a walk-in wardrobe, a second bedroom, a bathroom (with a shower and toilet), a separate toilet, a closet, and a hallway. The balcony offers nice views of **wooded Vítkov Hill**.