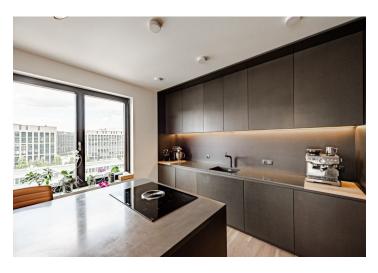

The layout consists of a living room with an open plan kitchen, dining area, and **balcony**, a master bedroom with a walk-in wardrobe, a second bedroom, a bathroom (with a shower and toilet), a separate toilet, a closet, and a hallway. The balcony offers nice views of **wooded Vítkov Hill**.

The building was approved in 2018. High-quality facilities include hardwood floors, large-format ceramic tiles, French windows, Hüppe, Villleroy & Boch, and Vitra Concept sanitary ware and bathroom fixtures, a videophone, and central heating. The windows can be shaded with motorized aluminum exterior louvres with Somfy intelligent control, remote control, and a wind sensor. The interior was created according to the designs of the Flat White architectural studio. Facilities also include custom carpentry elements, doors with concealed hinges and M&T handles, cladding made of Valchromat natural boards, a Corian kitchen worktop and table, a BORA cooktop with an integrated hood, Bosch appliances, Arper Catifa leather bar chairs and other premium brand furniture. The purchase price includes 1 parking space in the underground garage and a cellar storage unit.