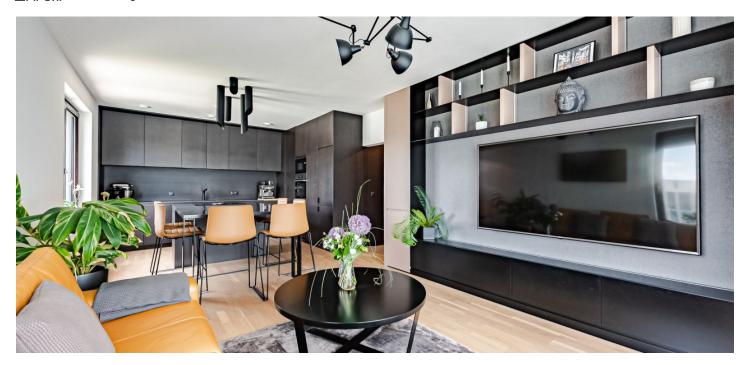

The layout consists of a living room with an open plan kitchen, dining area, and **balcony**, a master bedroom with a walk-in wardrobe, a second bedroom, a bathroom (with a shower and toilet), a separate toilet, a closet, and a hallway. The balcony offers nice views of **wooded Vítkov Hill**.

The building was approved in 2018. High-quality facilities include hardwood floors, large-format ceramic tiles, French windows, Hüppe, Villleroy & Boch, and Vitra Concept sanitary ware and bathroom fixtures, a videophone, and central heating. The windows can be shaded with motorized aluminum exterior louvres with Somfy intelligent control, remote control, and a wind sensor. The interior was created according to the designs of the Flat White architectural studio. Facilities also include custom carpentry elements, doors with concealed hinges and M&T handles, cladding made of Valchromat natural boards, a Corian kitchen worktop and table, a BORA cooktop with an integrated hood, Bosch appliances, Arper Catifa leather bar chairs and other premium brand furniture. The purchase price includes 1 parking space in the underground garage and a cellar storage unit.