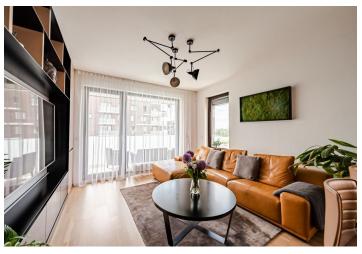

The layout consists of a living room with an open plan kitchen, dining area, and **balcony**, a master bedroom with a walk-in wardrobe, a second bedroom, a bathroom (with a shower and toilet), a separate toilet, a closet, and a hallway. The balcony offers nice views of **wooded Vítkov Hill**.

The building was approved in 2018. High-quality facilities include hardwood floors, large-format ceramic tiles, French windows, Hüppe, Villleroy & Boch, and Vitra Concept sanitary ware and bathroom fixtures, a videophone, and central heating. The windows can be shaded with motorized aluminum exterior louvres with Somfy intelligent control, remote control, and a wind sensor. The interior was created according to the designs of the Flat White architectural studio. Facilities also include custom carpentry elements, doors with concealed hinges and M&T handles, cladding made of Valchromat natural boards, a Corian kitchen worktop and table, a BORA cooktop with an integrated hood, Bosch appliances, Arper Catifa leather bar chairs and other premium brand furniture. The purchase price includes 1 parking space in the underground garage and a cellar storage unit.