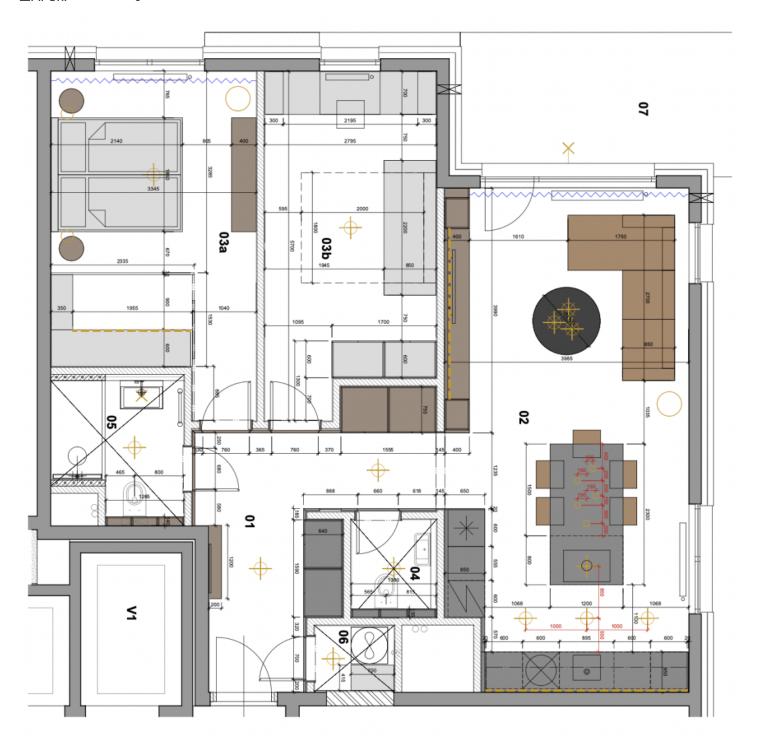

The layout consists of a living room with an open plan kitchen, dining area, and **balcony**, a master bedroom with a walk-in wardrobe, a second bedroom, a bathroom (with a shower and toilet), a separate toilet, a closet, and a hallway. The balcony offers nice views of **wooded Vítkov Hill**.

Floor area 90.90 m², balcony 11.47 m², cellar 3.63 m².

In addition to regular property viewings, we also offer real-time video viewings via WhatsApp, FaceTime, Messenger, Skype, and other apps.