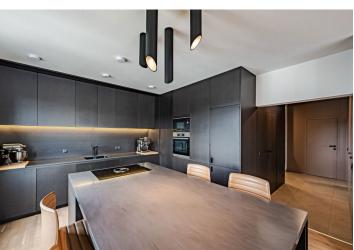

The layout consists of a living room with an open plan kitchen, dining area, and **balcony**, a master bedroom with a walk-in wardrobe, a second bedroom, a bathroom (with a shower and toilet), a separate toilet, a closet, and a hallway. The balcony offers nice views of **wooded Vítkov Hill**.

The building was approved in 2018. High-quality facilities include hardwood floors, large-format ceramic tiles, French windows, Hüppe, Villleroy & Boch, and Vitra Concept sanitary ware and bathroom fixtures, a videophone, and central heating. The windows can be shaded with motorized aluminum exterior louvres with Somfy intelligent control, remote control, and a wind sensor. The interior was created according to the designs of the Flat White architectural studio. Facilities also include custom carpentry elements, doors with concealed hinges and M&T handles, cladding made of Valchromat natural boards, a Corian kitchen worktop and table, a BORA cooktop with an integrated hood, Bosch appliances, Arper Catifa leather bar chairs and other premium brand furniture. The purchase price includes 1 parking space in the underground garage and a cellar storage unit.