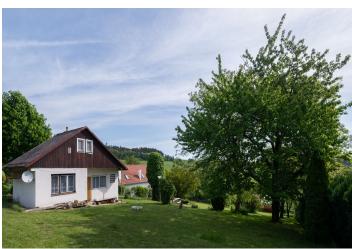

The cottage consists of 1 above-ground floor and an attic; the total usable area is approx. 65 sq. m. There is a common room and kitchen on the ground floor and a bedroom on the first floor. Heating is by a new **fireplace stove**. The building is habitable but suitable for complete reconstruction. According to the zoning plan, a **family house or a farmstead** can be built here, and **zoning approval is sufficient for construction to start.** 

Usable area approx. 65 m². built-up area 37 m², plot 1,863 m².