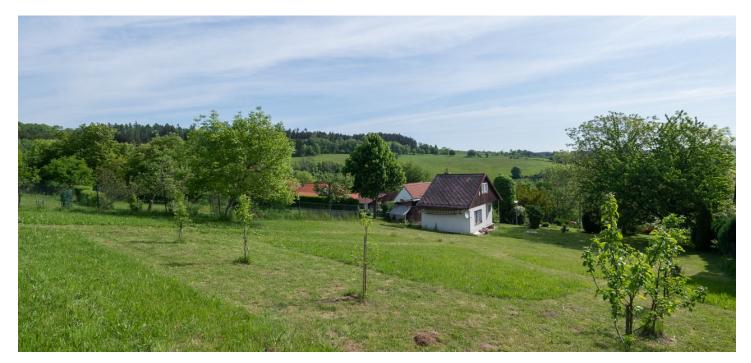

This cottage intended for reconstruction is set on a beautiful plot of land with a total area of 1,863 sq. m., with an exceptional location near Svojanov Castle, in the Křetínky Valley nature park, practically untouched by modern civilization. Beautiful views, fresh air, and an attractive landscape.

This beautiful place in the middle of nature, yet not completely isolated, guarantees perfect privacy, peace, and a sense of security. The dominant feature of the area with meadows, forests, and rivers is the popular ruins of Gothic Svojanov Castle, and there are other historical and natural monuments in the vicinity. Svojanov has bus connections with the surrounding towns, and the drive from Brno takes less than 1 hour by car.

Usable area approx. 65 m². built-up area 37 m², plot 1,863 m².