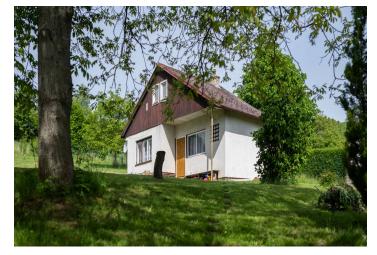

The cottage consists of 1 above-ground floor and an attic; the total usable area is approx. 65 sq. m. There is a common room and kitchen on the ground floor and a bedroom on the first floor. Heating is by a new **fireplace stove**. The building is habitable but suitable for complete reconstruction. According to the zoning plan, a **family house or a farmstead** can be built here, and **zoning approval is sufficient for construction to start.** 

Usable area approx. 65 m². built-up area 37 m², plot 1,863 m².