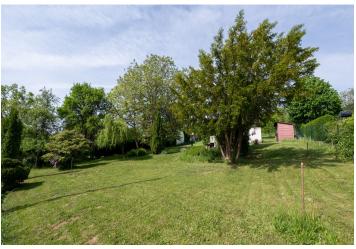

This cottage intended for reconstruction is set on a beautiful plot of land with a total area of 1,863 sq. m., with an exceptional location near Svojanov Castle, in the Křetínky Valley nature park, practically untouched by modern civilization. Beautiful views, fresh air, and an attractive landscape.

This beautiful place in the middle of nature, yet not completely isolated, guarantees perfect privacy, peace, and a sense of security. The dominant feature of the area with meadows, forests, and rivers is the popular ruins of Gothic Svojanov Castle, and there are other historical and natural monuments in the vicinity. Svojanov has bus connections with the surrounding towns, and the drive from Brno takes less than 1 hour by car.

Usable area approx. 65 m². built-up area 37 m², plot 1,863 m².