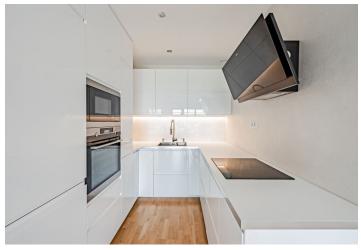

The practical 4th floor layout consists of a living room with a kitchen, a master bedroom with an en-suite bathroom (shower), another 2 bedrooms, a central bathroom (with a bathtub), a separate toilet, a foyer, and a utility room with a connection for a washing machine. The living room and master bedroom have access to an **organically shaped balcony** with views of Prague and many green areas; the other bedrooms have access to a second **large covered balcony**.

This exceptionally energy-efficient residence (energy class A) was completed in 2017 according to the designs of the P.H.A. studio. The worldfamous prof. Eva Jiřičná also participated in the architectural plans. The high-standard facilities include Kährs wooden floors, large-format tiles, Villeroy & Boch tiles and sanitary ware, Hansgrohe faucets, a Sherlock entrance safety fire door (class 3), floor convector heating (heat source from the central boiler room), a Haidy intelligent home system, or a Paul recuperation unit enabling the automatic supply of fresh air without the need to open windows. The kitchen is fully equipped with built-in AEG appliances. The interior is illuminated by large windows with wooden frames. The unit includes a garage parking space and a cellar, both accessible by elevator.