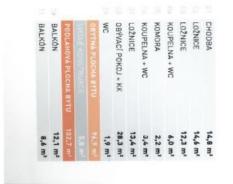

#### Apartment Three-bedroom (4+kk)

103 m², Prague 5, Hlubočepy, Devonská

| Total area       | 123 m²      |
|------------------|-------------|
| Floor area*      | 103 m²      |
| Balcony          | 20 m²       |
| Parking          | 400 000 CZK |
| Garage           | Yes         |
| Cellar           | Yes         |
| PENB             | A           |
| Reference number | 43321       |

Floor area 102.7 m<sup>2</sup>, balconies 20.7 m<sup>2</sup>, cellar 3.7 m<sup>2</sup>.

In addition to regular property viewings, we also offer real-time video viewings via WhatsApp, FaceTime, Messenger, Skype, and other apps.