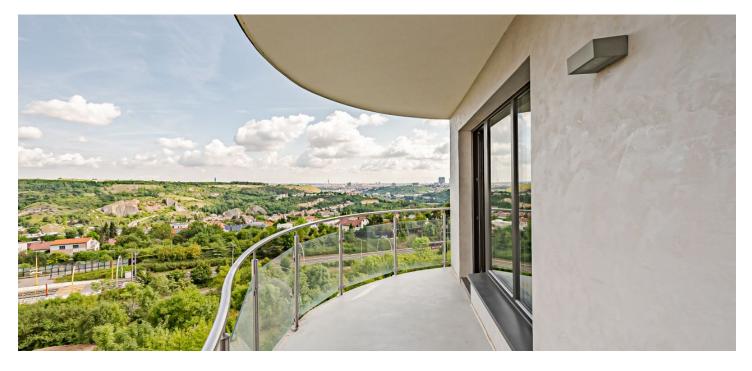

\* Area of the unit according to the Civil Code. The area consists of the sum total area of the entire unit bounded by perimeter walls.

This bright family apartment with two balconies, one of which offers open views of Děvín Hill, the Prokopské Údolí Nature Reserve, and the surrounding area, is part of the high-standard Sky Barrandov Residence, which was awarded the title Real Estate Project of the Year 2015 and the Czech Energy and Environmental Project 2015. The district with complete services and several parks is located only a 15-minute drive from the city center.

The practical 4th floor layout consists of a living room with a kitchen, a master bedroom with an en-suite bathroom (shower), another 2 bedrooms, a central bathroom (with a bathtub), a separate toilet, a foyer, and a utility room with a connection for a washing machine. The living room and master bedroom have access to an **organically shaped balcony** with views of Prague and many green areas; the other bedrooms have access to a second **large covered balcony**.