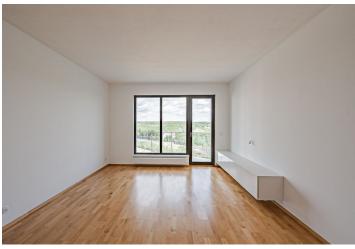

The practical 4th floor layout consists of a living room with a kitchen, a master bedroom with an en-suite bathroom (shower), another 2 bedrooms, a central bathroom (with a bathtub), a separate toilet, a foyer, and a utility room with a connection for a washing machine. The living room and master bedroom have access to an **organically shaped balcony** with views of Prague and many green areas; the other bedrooms have access to a second **large covered balcony**.