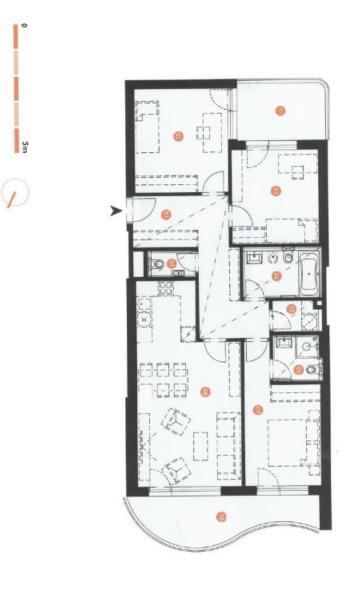

The practical 4th floor layout consists of a living room with a kitchen, a master bedroom with an en-suite bathroom (shower), another 2 bedrooms, a central bathroom (with a bathtub), a separate toilet, a foyer, and a utility room with a connection for a washing machine. The living room and master bedroom have access to an **organically shaped balcony** with views of Prague and many green areas; the other bedrooms have access to a second **large covered balcony**.

### Apartment Three-bedroom (4+kk)

103 m², Prague 5, Hlubočepy, Devonská

Plochy Rozsah

ednetlivých místnesti jseu pouze orientační. Vyobrazené zaří dedávky je specifikován ve standardu a finálně pak ve smísuvé

No.

huch, linka,

spatrebile

atd.) není součást

DODANK

4 + kk | 102,7 m<sup>2</sup>

Svoboda & Williams s.r.o. info@svoboda-williams.com www.svoboda-williams.com Prague +420 257 328 281 +420 724 551 238 Brno +420 543 250 711 +420 724 551 238 **Bratislava** +421 948 939 938 **PDF created** 22. 07. 2025, 02:14