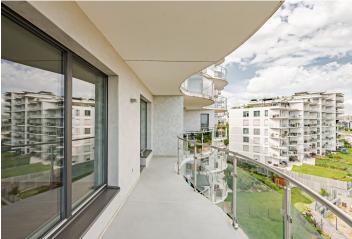

\* Area of the unit according to the Civil Code. The area consists of the sum total area of the entire unit bounded by perimeter walls.

This bright family apartment with two balconies, one of which offers open views of Děvín Hill, the Prokopské Údolí Nature Reserve, and the surrounding area, is part of the high-standard Sky Barrandov Residence, which was awarded the title Real Estate Project of the Year 2015 and the Czech Energy and Environmental Project 2015. The district with complete services and several parks is located only a 15-minute drive from the city center.

The practical 4th floor layout consists of a living room with a kitchen, a master bedroom with an en-suite bathroom (shower), another 2 bedrooms, a central bathroom (with a bathtub), a separate toilet, a foyer, and a utility room with a connection for a washing machine. The living room and master bedroom have access to an **organically shaped balcony** with views of Prague and many green areas; the other bedrooms have access to a second **large covered balcony**.