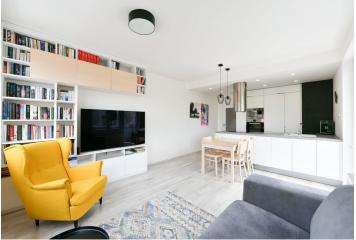

The area of the apartment is divided into a living room with a kitchen and a **south-facing balcony** with a view of the nicely landscaped **green courtyard**, 2 bedrooms, **a dressing room**/closet, a bathroom (with a bathtub and 2 sinks), a separate toilet and an entrance hall.

The residence was built in 2016; **an architect** prepared the designs for the interior during the construction. Facilities include plastic windows with motorized **exterior blinds**, laminate floors, Rako tiles, **Sapeli** interior doors, and security entrance doors. The kitchen is fully equipped with **Bosch** and Whirlpool built-in appliances (**induction hob**, microwave oven, oven, dishwasher), and built-in wardrobes in the bedroom were made by Indeco. Heating is remote. Residents of the building can use the **pram room, bicycle shed, and bicycle washroom.** The purchase price includes a **garage parking space**; there are also several reserved spaces for visitors in the garages. Access to the building is via a **chip.** 