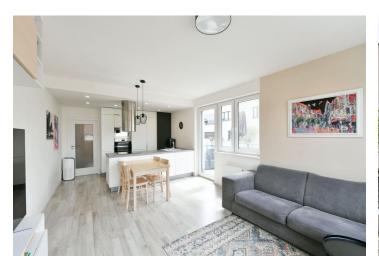

The area of the apartment is divided into a living room with a kitchen and a **south-facing balcony** with a view of the nicely landscaped **green courtyard**, 2 bedrooms, **a dressing room**/closet, a bathroom (with a bathtub and 2 sinks), a separate toilet and an entrance hall.

The residence was built in 2016; **an architect** prepared the designs for the interior during the construction. Facilities include plastic windows with motorized **exterior blinds**, laminate floors, Rako tiles, **Sapeli** interior doors, and security entrance doors. The kitchen is fully equipped with **Bosch** and Whirlpool built-in appliances (**induction hob**, microwave oven, oven, dishwasher), and built-in wardrobes in the bedroom were made by Indeco. Heating is remote. Residents of the building can use the **pram room, bicycle shed, and bicycle washroom.** The purchase price includes a **garage parking space**; there are also several reserved spaces for visitors in the garages. Access to the building is via a **chip.** 