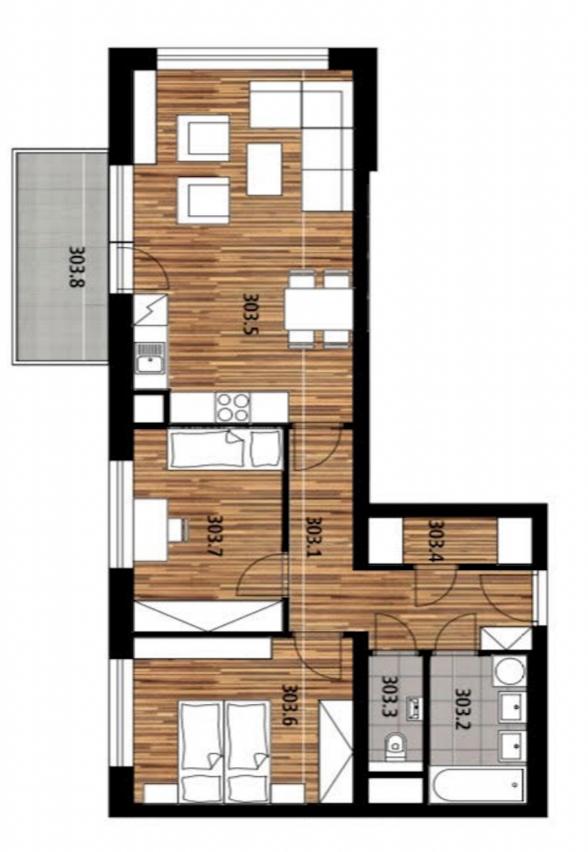

The area of the apartment is divided into a living room with a kitchen and a **south-facing balcony** with a view of the nicely landscaped **green courtyard**, 2 bedrooms, **a dressing room**/closet, a bathroom (with a bathtub and 2 sinks), a separate toilet and an entrance hall.

Floor area 70.6 m², balcony 6.9 m².

In addition to regular property viewings, we also offer real-time video viewings via WhatsApp, FaceTime, Messenger, Skype, and other apps.

Svoboda & Williams s.r.o. info@svoboda-williams.com www.svoboda-williams.com Prague +420 257 328 281 +420 724 551 238 Brno +420 543 250 711 +420 724 551 238 **Bratislava** +421 948 939 938 **PDF created** 07. 07. 2025, 05:23