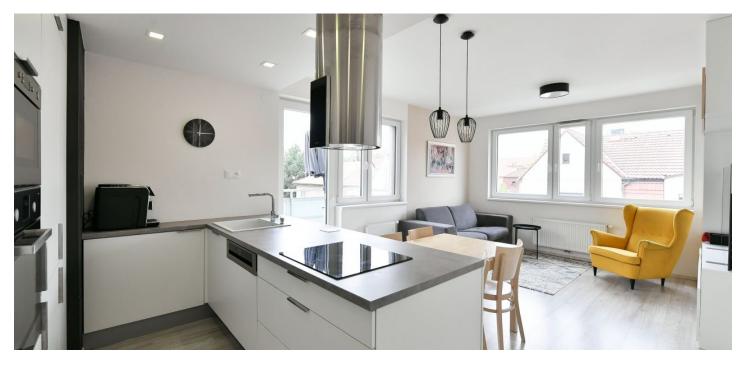

The area of the apartment is divided into a living room with a kitchen and a **south-facing balcony** with a view of the nicely landscaped **green courtyard**, 2 bedrooms, **a dressing room**/closet, a bathroom (with a bathtub and 2 sinks), a separate toilet and an entrance hall.

The residence was built in 2016; **an architect** prepared the designs for the interior during the construction. Facilities include plastic windows with motorized **exterior blinds**, laminate floors, Rako tiles, **Sapeli** interior doors, and security entrance doors. The kitchen is fully equipped with **Bosch** and Whirlpool built-in appliances (**induction hob**, microwave oven, oven, dishwasher), and built-in wardrobes in the bedroom were made by Indeco. Heating is remote. Residents of the building can use the **pram room, bicycle shed, and bicycle washroom.** The purchase price includes a **garage parking space**; there are also several reserved spaces for visitors in the garages. Access to the building is via a **chip.** 