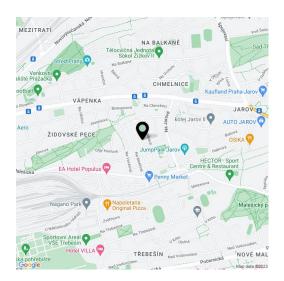

A pleasantly quiet part of Prague 3 Žižkov with plenty of greenery. The **Židovské Pece Park** and **Malešický Forest** are neaby and you can quickly walk to tram and bus stops with connections to the Želivského metro station in just 7 minutes. Full amenities are available close-by: schools, shops, restaurants, medical services and a pharmacy, as well as outdoor and indoor **sports fields.** 