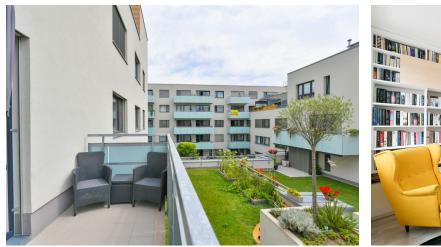

The area of the apartment is divided into a living room with a kitchen and a **south-facing balcony** with a view of the nicely landscaped **green courtyard**, 2 bedrooms, **a dressing room**/closet, a bathroom (with a bathtub and 2 sinks), a separate toilet and an entrance hall.

A pleasantly quiet part of Prague 3 Žižkov with plenty of greenery. The **Židovské Pece Park** and **Malešický Forest** are neaby and you can quickly walk to tram and bus stops with connections to the Želivského metro station in just 7 minutes. Full amenities are available close-by: schools, shops, restaurants, medical services and a pharmacy, as well as outdoor and indoor **sports fields.** 