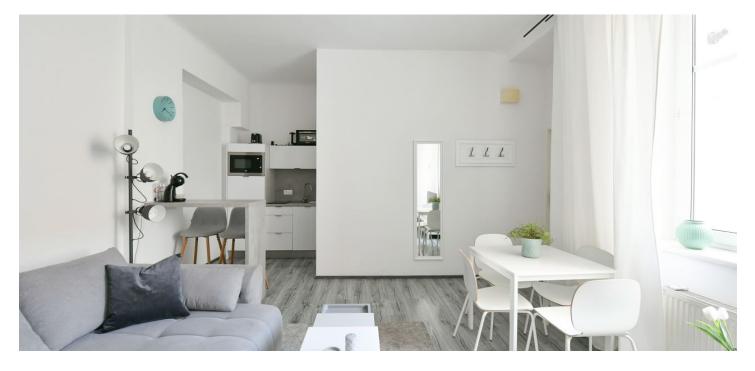

The layout consists of a living room with a kitchen, a separate bedroom, and a bathroom (shower, sink, toilet). The windows face the courtyard, so there is no noise from street traffic.

The laminate floors in a wood decor create a cozy atmosphere. The kitchen is fully equipped. The building's facade, common areas, and elevator have been renovated (in 2019).

Floor area 37.5 m<sup>2</sup>.

The photos come from the apartment on the lower floor with an identical layout and facilities.

In addition to regular property viewings, we also offer real-time video viewings via WhatsApp, FaceTime, Messenger, Skype, and other apps.