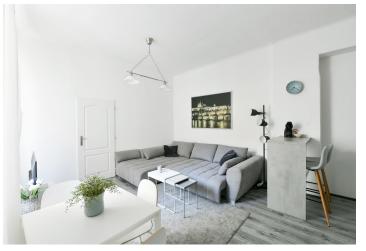

The layout consists of a living room with a kitchen, a separate bedroom, and a bathroom (shower, sink, toilet). The windows face the courtyard, so there is no noise from street traffic.

The laminate floors in a wood decor create a cozy atmosphere. The kitchen is fully equipped. The building's facade, common areas, and elevator have been renovated (in 2019).

Floor area 37.5 m<sup>2</sup>.

The photos come from the apartment on the lower floor with an identical layout and facilities.

In addition to regular property viewings, we also offer real-time video viewings via WhatsApp, FaceTime, Messenger, Skype, and other apps.