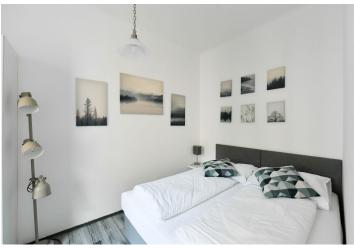

The layout consists of a living room with a kitchen, a separate bedroom, and a bathroom (shower, sink, toilet). The windows face the courtyard, so there is no noise from street traffic.

The laminate floors in a wood decor create a cozy atmosphere. The kitchen is fully equipped. The building's facade, common areas, and elevator have been renovated (in 2019).

Floor area 37.5 m<sup>2</sup>.

The photos come from the apartment on the lower floor with an identical layout and facilities.

In addition to regular property viewings, we also offer real-time video viewings via WhatsApp, FaceTime, Messenger, Skype, and other apps.