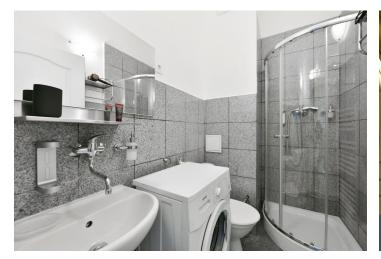

The layout consists of a living room with a kitchen, a separate bedroom, and a bathroom (shower, sink, toilet). The windows face the courtyard, so there is no noise from street traffic.

The laminate floors in a wood decor create a cozy atmosphere. The kitchen is fully equipped. The building's facade, common areas, and elevator have been renovated (in 2019).

Floor area 37.5 m<sup>2</sup>.

The photos come from the apartment on the lower floor with an identical layout and facilities.

In addition to regular property viewings, we also offer real-time video viewings via WhatsApp, FaceTime, Messenger, Skype, and other apps.