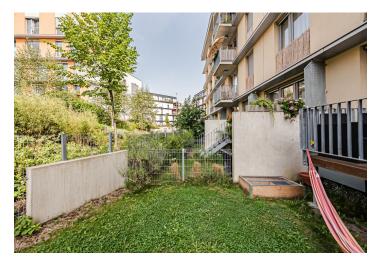

The apartment layout offers a living room connected to the kitchen, from which there is access to a **west-facing terrace with a garden** and two bedrooms, one with access to the second garden. There is also a bathroom with a bathtub, a separate toilet, a closet with a connection for a washing machine, a **dressing room**, and an entrance hall with built-in wardrobes.

Floor area 96.1 m<sup>2</sup>, terraces total 16.2 m<sup>2</sup>, gardens total 38.9 m<sup>2</sup>.

In addition to regular property viewings, we also offer real-time video viewings via WhatsApp, FaceTime, Messenger, Skype, and other apps.