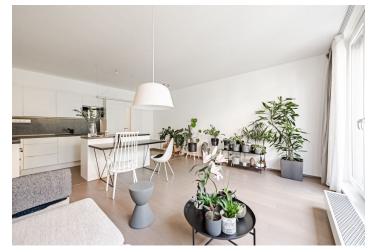

The apartment layout offers a living room connected to the kitchen, from which there is access to a **west-facing terrace with a garden** and two bedrooms, one with access to the second garden. There is also a bathroom with a bathtub, a separate toilet, a closet with a connection for a washing machine, a **dressing room**, and an entrance hall with built-in wardrobes.

Facilities include wooden floors, electrically operated window blinds, plastic windows, central heating, a fully equipped kitchen, built-in storage cupboards and custom-made furniture in the children's bedroom. The apartment includes a parking space in the underground garage and a cellar (2.6 sq. m.).