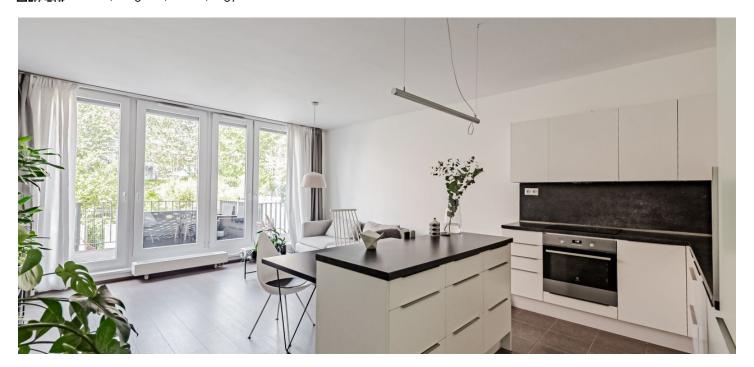

The apartment layout offers a living room connected to the kitchen, from which there is access to a **west-facing terrace with a garden** and two bedrooms, one with access to the second garden. There is also a bathroom with a bathtub, a separate toilet, a closet with a connection for a washing machine, a **dressing room**, and an entrance hall with built-in wardrobes.

Facilities include wooden floors, electrically operated window blinds, plastic windows, central heating, a fully equipped kitchen, built-in storage cupboards and custom-made furniture in the children's bedroom. The apartment includes a parking space in the underground garage and a cellar (2.6 sq. m.).