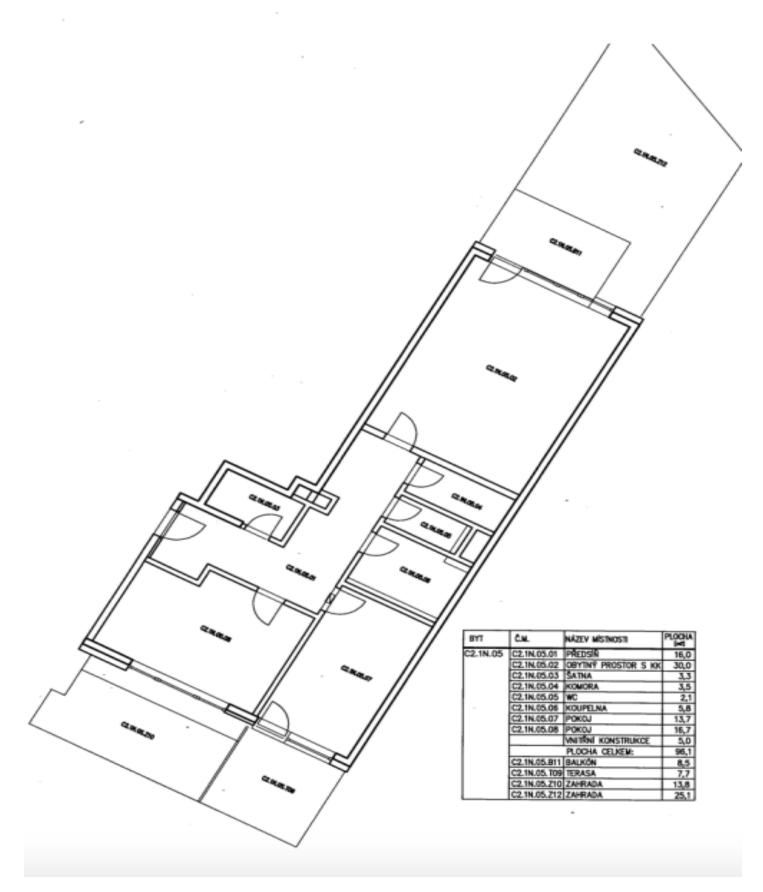

## **Apartment Two-bedroom (3+kk)**

Sold

96 m², Prague 3, Žižkov, Olgy Havlové

| Total area       | 112 m²      |
|------------------|-------------|
| Floor area*      | 96 m²       |
| Terrace          | 16 m²       |
| Garden           | 39 m²       |
| Parking          | 500 000 CZK |
| Garage           | Yes         |
| Cellar           | Yes         |
| PENB             | В           |
| Reference number | 43501       |

The apartment layout offers a living room connected to the kitchen, from which there is access to a **west-facing terrace with a garden** and two bedrooms, one with access to the second garden. There is also a bathroom with a bathtub, a separate toilet, a closet with a connection for a washing machine, a **dressing room**, and an entrance hall with built-in wardrobes.

Floor area 96.1 m<sup>2</sup>, terraces total 16.2 m<sup>2</sup>, gardens total 38.9 m<sup>2</sup>.

In addition to regular property viewings, we also offer real-time video viewings via WhatsApp, FaceTime, Messenger, Skype, and other apps.