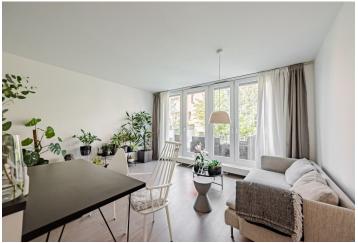

\* Area of the unit according to the Civil Code. The area consists of the sum total area of the entire unit bounded by perimeter walls.

This bright apartment in a Scandinavian minimalist style with two gardens and parking is located on the ground floor of an apartment building from 2016. A quiet residential place in a newly established district with many new buildings and landscaped surroundings adjacent to the large Židovské Pece Park.

The apartment layout offers a living room connected to the kitchen, from which there is access to a **west-facing terrace with a garden** and two bedrooms, one with access to the second garden. There is also a bathroom with a bathtub, a separate toilet, a closet with a connection for a washing machine, a **dressing room**, and an entrance hall with built-in wardrobes.

Facilities include wooden floors, electrically operated window blinds, plastic windows, central heating, a fully equipped kitchen, built-in storage cupboards and custom-made furniture in the children's bedroom. The apartment includes a parking space in the underground garage and a cellar (2.6 sq. m.).