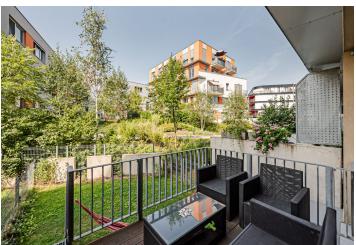

The apartment layout offers a living room connected to the kitchen, from which there is access to a **west-facing terrace with a garden** and two bedrooms, one with access to the second garden. There is also a bathroom with a bathtub, a separate toilet, a closet with a connection for a washing machine, a **dressing room**, and an entrance hall with built-in wardrobes.

Floor area 96.1 m<sup>2</sup>, terraces total 16.2 m<sup>2</sup>, gardens total 38.9 m<sup>2</sup>.

In addition to regular property viewings, we also offer real-time video viewings via WhatsApp, FaceTime, Messenger, Skype, and other apps.