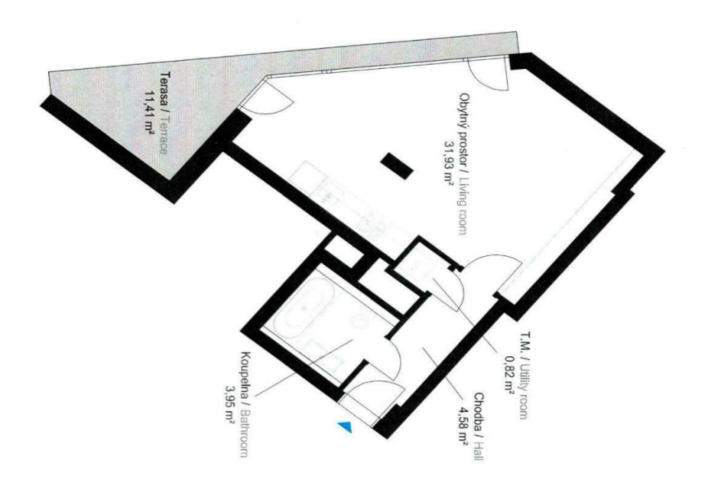

The area of the unit consists of a main living room with a kitchen and a separate sleeping area, a bathroom (with a bathtub), a closet, and a hallway. **The terrace** offers views of the **green surroundings**.

Floor area 41.28 m², terrace 11.41 m², cellar 6.52 m².

In addition to regular property viewings, we also offer real-time video viewings via WhatsApp, FaceTime, Messenger, Skype, and other apps.

Sold

41 m², Prague 3, Pitterova