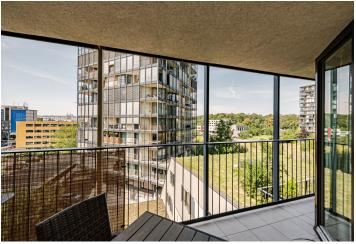

The area of the unit consists of a main living room with a kitchen and a separate sleeping area, a bathroom (with a bathtub), a closet, and a hallway. **The terrace** offers views of the **green surroundings**.

There is a **cafe** in the complex, and several kindergartens and elementary schools (including a sports elementary school), a post office, a health center, and a **wellness center** are nearby. The **Flora** shopping and entertainment center is within easy reach, and the range of available services will expand even more after the completion of the new district on the site of a former freight station. The **city center** can easily be reached by tram from a nearby stop or by metro from the Želivského station. The area is very pleasant thanks to the large **park on Parukářka**.