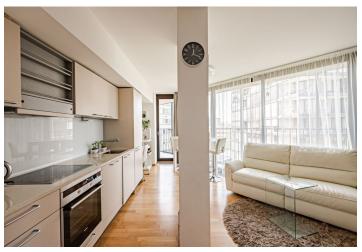

Sold

This bright, fully furnished apartment with a terrace is located on the 4th floor of a building that is part of a gated residential complex with an underground garage and a reception. The building is set in a private park on the border of Žižkov and Strašnice.

The area of the unit consists of a main living room with a kitchen and a separate sleeping area, a bathroom (with a bathtub), a closet, and a hallway. **The terrace** offers views of the **green surroundings**.

Facilities include **wooden floors** with heating convectors, underfloor heating in the bathroom and a built-in wardrobe in the sleeping area. **Large-format wooden windows** provide plenty of daylight. Central heating. The residential complex was approved in 2009. The reception, security, camera system, and smoke detectors ensure residents' safety; entrances and common areas are accessible by chip. All **equipment**, a garage parking space, and a cellar storage unit are included in the price.