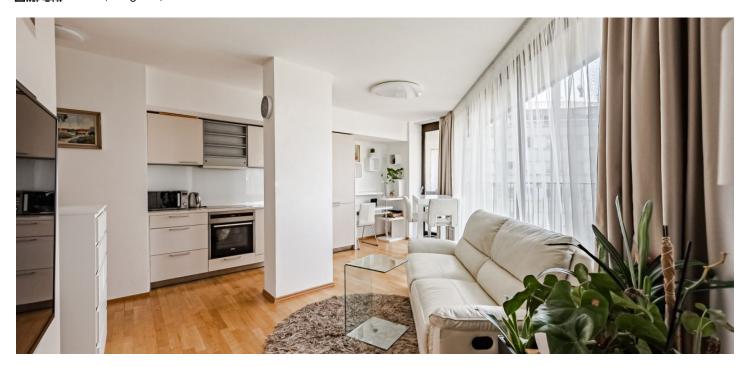

The area of the unit consists of a main living room with a kitchen and a separate sleeping area, a bathroom (with a bathtub), a closet, and a hallway. **The terrace** offers views of the **green surroundings**.

Facilities include **wooden floors** with heating convectors, underfloor heating in the bathroom and a built-in wardrobe in the sleeping area. **Large-format wooden windows** provide plenty of daylight. Central heating. The residential complex was approved in 2009. The reception, security, camera system, and smoke detectors ensure residents' safety; entrances and common areas are accessible by chip. All **equipment**, a garage parking space, and a cellar storage unit are included in the price.