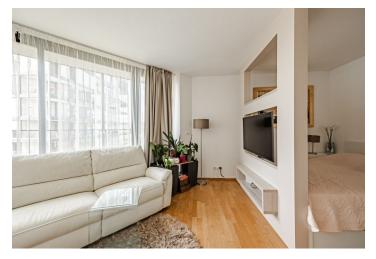

The area of the unit consists of a main living room with a kitchen and a separate sleeping area, a bathroom (with a bathtub), a closet, and a hallway. **The terrace** offers views of the **green surroundings**.

Facilities include **wooden floors** with heating convectors, underfloor heating in the bathroom and a built-in wardrobe in the sleeping area. **Large-format wooden windows** provide plenty of daylight. Central heating. The residential complex was approved in 2009. The reception, security, camera system, and smoke detectors ensure residents' safety; entrances and common areas are accessible by chip. All **equipment**, a garage parking space, and a cellar storage unit are included in the price.