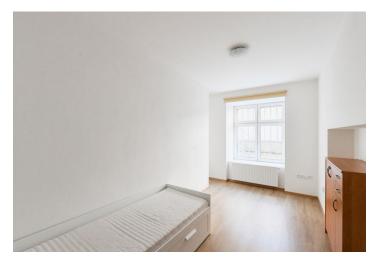

The area of the apartment is divided into a bedroom with a **work corner**, a separate kitchen with a dining room, a bathroom with a bathtub and a toilet, a **large closet**, and a foyer.

There are floating floors in the bedroom and the kitchen, and tiles in the rest of the unit. The windows have **fanlights** and **bars** to guarantee safety, even though they face the enclosed courtyard. A gas boiler provides heating.