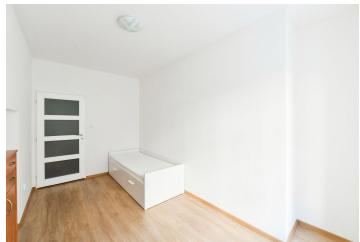

The area of the apartment is divided into a bedroom with a **work corner**, a separate kitchen with a dining room, a bathroom with a bathtub and a toilet, a **large closet**, and a foyer.

There are floating floors in the bedroom and the kitchen, and tiles in the rest of the unit. The windows have **fanlights** and **bars** to guarantee safety, even though they face the enclosed courtyard. A gas boiler provides heating.