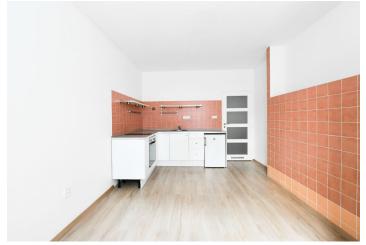

The area of the apartment is divided into a bedroom with a **work corner**, a separate kitchen with a dining room, a bathroom with a bathtub and a toilet, a **large closet**, and a foyer.

There are floating floors in the bedroom and the kitchen, and tiles in the rest of the unit. The windows have **fanlights** and **bars** to guarantee safety, even though they face the enclosed courtyard. A gas boiler provides heating.