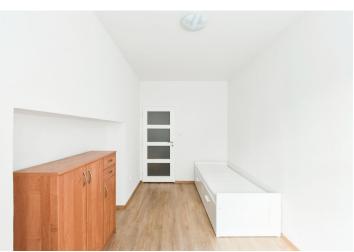

The area of the apartment is divided into a bedroom with a **work corner**, a separate kitchen with a dining room, a bathroom with a bathtub and a toilet, a **large closet**, and a foyer.

There are floating floors in the bedroom and the kitchen, and tiles in the rest of the unit. The windows have **fanlights** and **bars** to guarantee safety, even though they face the enclosed courtyard. A gas boiler provides heating.