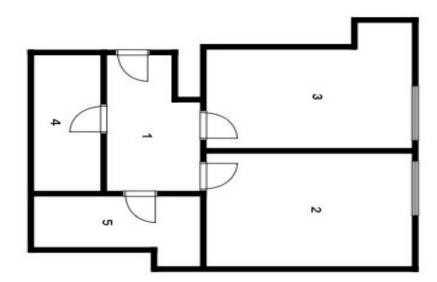

## **Apartment One-bedroom (2+kk)**

46 m², Prague 3, Žižkov, Viklefova

1 Vstupní hala
2 Kuchyň
3 Pokoj
4 Komora
5 Koupelna