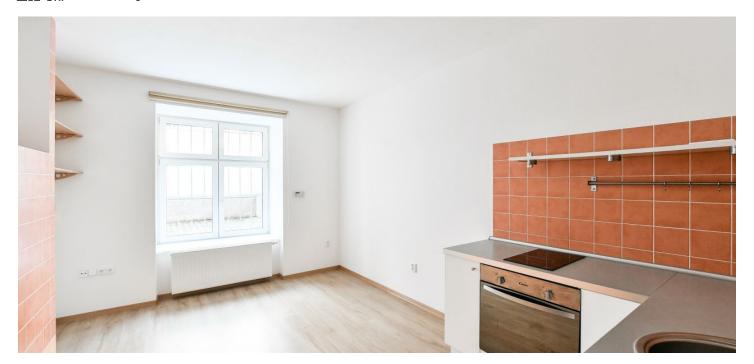

The area of the apartment is divided into a bedroom with a **work corner**, a separate kitchen with a dining room, a bathroom with a bathtub and a toilet, a **large closet**, and a foyer.

There are floating floors in the bedroom and the kitchen, and tiles in the rest of the unit. The windows have **fanlights** and **bars** to guarantee safety, even though they face the enclosed courtyard. A gas boiler provides heating.