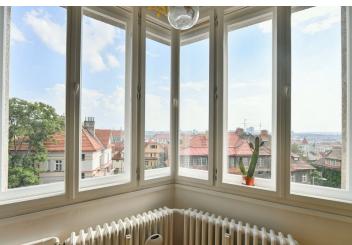

The practical layout of the 3rd floor apartment offers a living room with a sunny bay window, a north-facing bedroom overlooking the green courtyard, a kitchen, a bathroom, a separate toilet, a dressing room, a pantry, and an entrance hall. The bay window offers nice wide views of the residential area with villas and the wider surroundings.

Facilities include refurbished original parquet floors, wooden windows, and a casement bay window. The building has an elevator and access to the property is through a fenced, landscaped front garden. The apartment comes with a cellar storage unit; you can park on the street in the zone for residents.