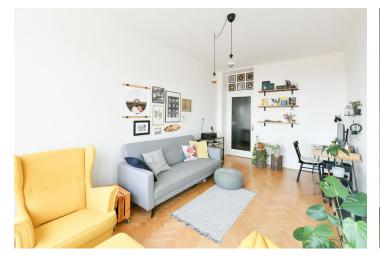

The practical layout of the 3rd floor apartment offers a living room with a sunny bay window, a north-facing bedroom overlooking the green courtyard, a kitchen, a bathroom, a separate toilet, a dressing room, a pantry, and an entrance hall. The bay window offers nice wide views of the residential area with villas and the wider surroundings.

Facilities include refurbished original parquet floors, wooden windows, and a casement bay window. The building has an elevator and access to the property is through a fenced, landscaped front garden. The apartment comes with a cellar storage unit; you can park on the street in the zone for residents.