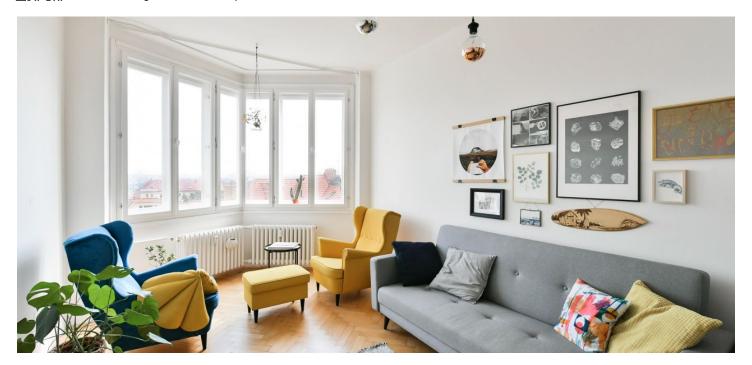

The practical layout of the 3rd floor apartment offers a living room with a sunny bay window, a north-facing bedroom overlooking the green courtyard, a kitchen, a bathroom, a separate toilet, a dressing room, a pantry, and an entrance hall. The bay window offers nice wide views of the residential area with villas and the wider surroundings.

Facilities include refurbished original parquet floors, wooden windows, and a casement bay window. The building has an elevator and access to the property is through a fenced, landscaped front garden. The apartment comes with a cellar storage unit; you can park on the street in the zone for residents.