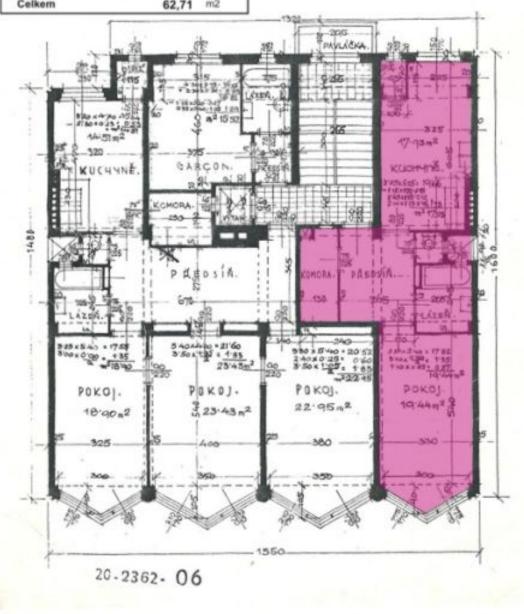

Interior 56.7 m<sup>2</sup>, cellar 4.1 m<sup>2</sup>.

In addition to regular property viewings, we also offer real-time video viewings via WhatsApp, FaceTime, Messenger, Skype, and other apps.

Brno

## Apartment One-bedroom (2+kk)

Sold

56.7 m², Prague 10, Vinohrady, Hradešínská

| Předsíň  | 9,14  | m2 |
|----------|-------|----|
| Pokoj    | 19,44 | m2 |
| Kuchyň   | 17,93 | m2 |
| Spižíma  | 1,5   | m2 |
| Ŝatna    | 4,48  | m2 |
| Koupelna | 5,02  | m2 |
| WC       | 1,1   | m2 |
| Sklep    | 4,1   | m2 |
| Celkern  | 62,71 | m2 |