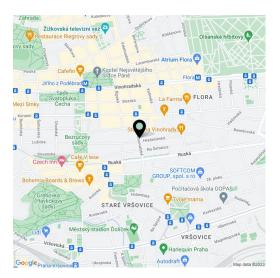

A nice place with **mature gardens**, ideal for lovers of architecture from the first half of the 20th century, set within easy reach of the city center and everything you need. A tram stop is less than a 5-minute walk away, and the Flora metro station is also within walking distance. A supermarket, pharmacy, several cafes, and restaurants are nearby.