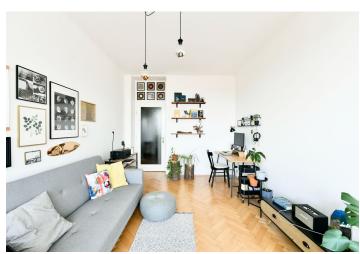

The practical layout of the 3rd floor apartment offers a living room with a sunny bay window, a north-facing bedroom overlooking the green courtyard, a kitchen, a bathroom, a separate toilet, a dressing room, a pantry, and an entrance hall. The bay window offers nice wide views of the residential area with villas and the wider surroundings.

Facilities include refurbished original parquet floors, wooden windows, and a casement bay window. The building has an elevator and access to the property is through a fenced, landscaped front garden. The apartment comes with a cellar storage unit; you can park on the street in the zone for residents.