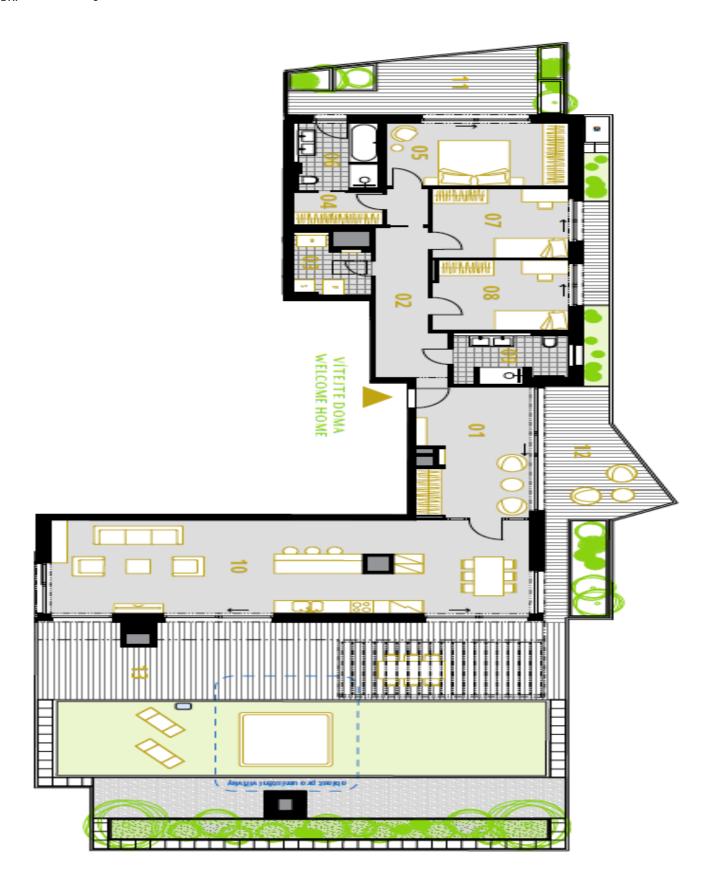

The practical layout of the 3rd floor apartment divides the area into northeast-facing social and northwest-facing private zones. The almost 60-meter space, lit from three sides, contains a kitchen, dining room, and living room, and a large terrace that seamlessly connects to the interior area. The private zone has 3 bedrooms, 2 bathrooms, a dressing room, and a closet/utility room with a connection for a washing machine. From all bedrooms and bathrooms, it is possible to access one of the terraces; both zones of the apartment are connected by a large entrance hall, which also has access to the terrace. Terraces and large windows provide beautiful views of the Prague skyline and the neighboring nature park.

Floor area 156.7 m², terraces 144.7 m², 33.4 m² and 20.5 m², cellar 28.6 m².

In addition to regular property viewings, we also offer real-time video viewings via WhatsApp, FaceTime, Messenger, Skype, and other apps.