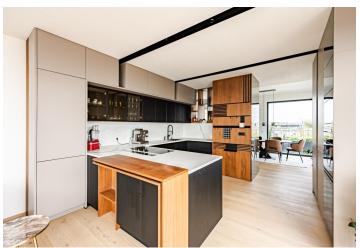

The residence was completed as a low-efficient building in 2020. Facilities include recuperation, large-format wooden windows with triple glazing, exterior aluminum blinds, electrical installations for intelligent home control, and air-conditioning. The cozy interior, created with the help of architects, boasts wooden floors, and the kitchen is fully equipped with built-in Miele appliances. Heating is provided by the central boiler room in the building. The purchase price includes 2 parking spaces and a very spacious cellar.