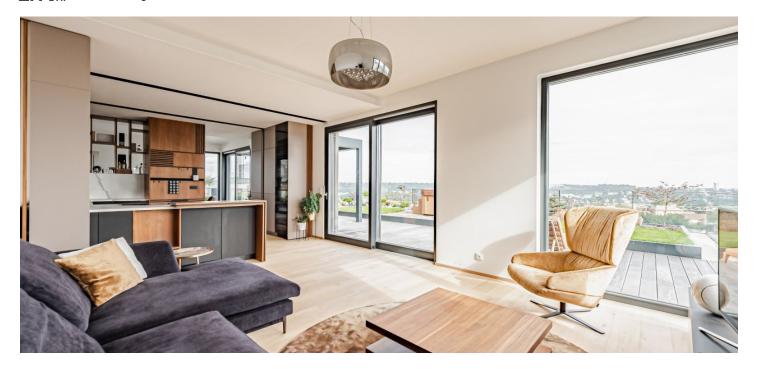

The practical layout of the 3rd floor apartment divides the area into northeast-facing social and northwest-facing private zones. The almost 60-meter space, lit from three sides, contains a kitchen, dining room, and living room, and a large terrace that seamlessly connects to the interior area. The private zone has 3 bedrooms, 2 bathrooms, a dressing room, and a closet/utility room with a connection for a washing machine. From all bedrooms and bathrooms, it is possible to access one of the terraces; both zones of the apartment are connected by a large entrance hall, which also has access to the terrace. Terraces and large windows provide beautiful views of the Prague skyline and the neighboring nature park.

The residence was completed as a low-efficient building in 2020. Facilities include recuperation, large-format wooden windows with triple glazing, exterior aluminum blinds, electrical installations for intelligent home control, and air-conditioning. The cozy interior, created with the help of architects, boasts wooden floors, and the kitchen is fully equipped with built-in Miele appliances. Heating is provided by the central boiler room in the building. The purchase price includes 2 parking spaces and a very spacious cellar.