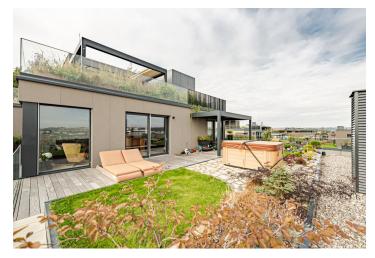

\* Area of the unit according to the Civil Code. The area consists of the sum total area of the entire unit bounded by perimeter walls.

This elegant penthouse with 3 terraces providing breathtaking views and with 2 garage spaces is part of a new residence built in the middle of greenery in Prague 5 - Košíře.

The practical layout of the 3rd floor apartment divides the area into northeast-facing social and northwest-facing private zones. The almost 60-meter space, lit from three sides, contains a kitchen, dining room, and living room, and a large terrace that seamlessly connects to the interior area. The private zone has 3 bedrooms, 2 bathrooms, a dressing room, and a closet/utility room with a connection for a washing machine. From all bedrooms and bathrooms, it is possible to access one of the terraces; both zones of the apartment are connected by a large entrance hall, which also has access to the terrace. Terraces and large windows provide beautiful views of the Prague skyline and the neighboring nature park.

Floor area 156.7 m², terraces 144.7 m², 33.4 m² and 20.5 m², cellar 28.6 m².

In addition to regular property viewings, we also offer real-time video viewings via WhatsApp, FaceTime, Messenger, Skype, and other apps.