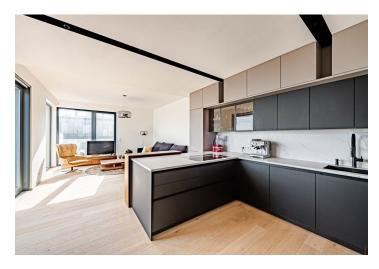

The practical layout of the 3rd floor apartment divides the area into northeast-facing social and northwest-facing private zones. The almost 60-meter space, lit from three sides, contains a kitchen, dining room, and living room, and a large terrace that seamlessly connects to the interior area. The private zone has 3 bedrooms, 2 bathrooms, a dressing room, and a closet/utility room with a connection for a washing machine. From all bedrooms and bathrooms, it is possible to access one of the terraces; both zones of the apartment are connected by a large entrance hall, which also has access to the terrace. Terraces and large windows provide beautiful views of the Prague skyline and the neighboring nature park.

The residence was completed as a low-efficient building in 2020. Facilities include recuperation, large-format wooden windows with triple glazing, exterior aluminum blinds, electrical installations for intelligent home control, and air-conditioning. The cozy interior, created with the help of architects, boasts wooden floors, and the kitchen is fully equipped with built-in Miele appliances. Heating is provided by the central boiler room in the building. The purchase price includes 2 parking spaces and a very spacious cellar.