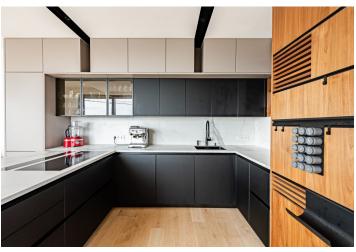

The residence was completed as a low-efficient building in 2020. Facilities include recuperation, large-format wooden windows with triple glazing, exterior aluminum blinds, electrical installations for intelligent home control, and air-conditioning. The cozy interior, created with the help of architects, boasts wooden floors, and the kitchen is fully equipped with built-in Miele appliances. Heating is provided by the central boiler room in the building. The purchase price includes 2 parking spaces and a very spacious cellar.