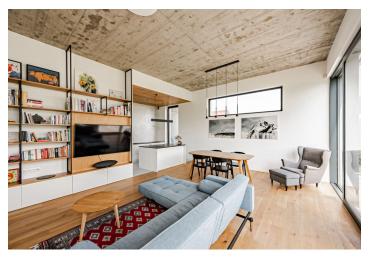

The ground floor consists of a **forty-meter open space** with a living room, dining room, and kitchen, a study/guest bedroom, a bathroom (with a toilet and shower), a utility room, and a foyer. The dining room and living room space are extended by a **garden terrace** (22.5 sq. m.) perfect on warm days. The private zone on the first floor consists of a master bedroom with a walk-in wardrobe and en-suite bathroom (bathtub, shower, toilet), a second bedroom with its own dressing room, a children's room, a bathroom (with a shower and a preparation for a sauna), and a separate toilet.

Large-format aluminum windows let plenty of light into the house, which can be shaded with electrically controlled exterior window blinds. The exposed concrete ceilings of up to 3.5 m in height provide a sense of openness. The kitchen is fully equipped, and the cooking island has an induction hob with an integrated pull-out hood. The energy-efficient house, completed in 2019, is heated by a gas condensing boiler with a 300 I DHW tank heated by solar panels. Underfloor heating with thermostats in individual rooms. The heat source can be converted to a heat pump. There are solar panels on the roof, and in the spacious garden with automatic irrigation, there is a fireplace and preparation for a Jacuzzi, and parking is provided by a double garage. The house is guarded by a security system with an alarm.