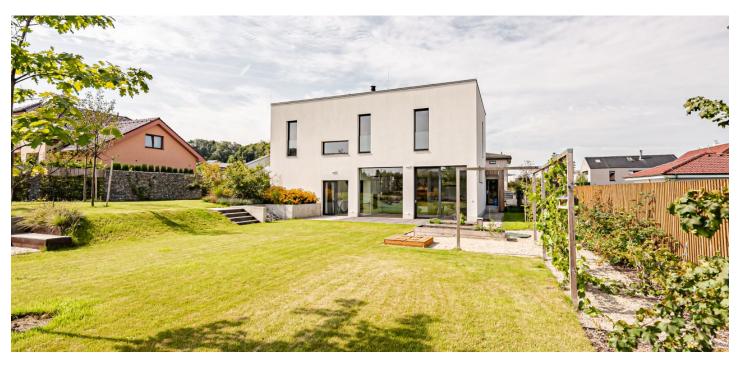

This modern, timeless, quality family house designed by a renowned architectural studio is surrounded by a large southeast-facing garden. A quiet location on a cul-de-sac in a new residential development in the village of Hostivice, located on the western outskirts of Prague.

Large-format aluminum windows let plenty of light into the house, which can be shaded with electrically controlled exterior window blinds. The exposed concrete ceilings of up to 3.5 m in height provide a sense of openness. The kitchen is fully equipped, and the cooking island has an induction hob with an integrated pull-out hood. The energy-efficient house, completed in 2019, is heated by a gas condensing boiler with a 300 I DHW tank heated by solar panels. Underfloor heating with thermostats in individual rooms. The heat source can be converted to a heat pump. There are solar panels on the roof, and in the spacious garden with automatic irrigation, there is a fireplace and preparation for a Jacuzzi, and parking is provided by a double garage. The house is guarded by a security system with an alarm.

The popular residential area stands out for its **perfect accessibility to Prague** and range of services offered. State and private kindergartens, elementary schools, shops including supermarkets, medical services, and **sports grounds** operate in the village. You can get to the city in just a few minutes by suburban bus or train; the Prague Ring Road speeds up traveling by car. Hiking and bike trails lead through the surrounding area, for example, through the **Hostivické rybníky natural monument**. The protected landscape areas of **Český Karst and Křivoklátsko** are only a short drive away.