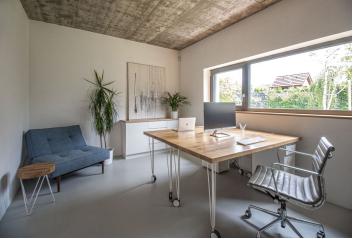

The ground floor consists of a **forty-meter open space** with a living room, dining room, and kitchen, a study/guest bedroom, a bathroom (with a toilet and shower), a utility room, and a foyer. The dining room and living room space are extended by a **garden terrace** (22.5 sq. m.) perfect on warm days. The private zone on the first floor consists of a master bedroom with a walk-in wardrobe and en-suite bathroom (bathtub, shower, toilet), a second bedroom with its own dressing room, a children's room, a bathroom (with a shower and a preparation for a sauna), and a separate toilet.

Large-format aluminum windows let plenty of light into the house, which can be shaded with electrically controlled exterior window blinds. The exposed concrete ceilings of up to 3.5 m in height provide a sense of openness. The kitchen is fully equipped, and the cooking island has an induction hob with an integrated pull-out hood. The energy-efficient house, completed in 2019, is heated by a gas condensing boiler with a 300 I DHW tank heated by solar panels. Underfloor heating with thermostats in individual rooms. The heat source can be converted to a heat pump. There are solar panels on the roof, and in the spacious garden with automatic irrigation, there is a fireplace and preparation for a Jacuzzi, and parking is provided by a double garage. The house is guarded by a security system with an alarm.