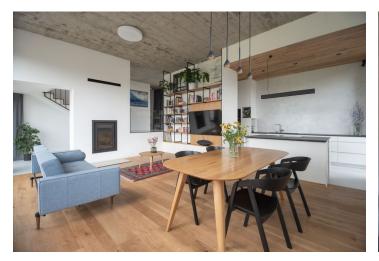

The ground floor consists of a **forty-meter open space** with a living room, dining room, and kitchen, a study/guest bedroom, a bathroom (with a toilet and shower), a utility room, and a foyer. The dining room and living room space are extended by a **garden terrace** (22.5 sq. m.) perfect on warm days. The private zone on the first floor consists of a master bedroom with a walk-in wardrobe and en-suite bathroom (bathtub, shower, toilet), a second bedroom with its own dressing room, a children's room, a bathroom (with a shower and a preparation for a sauna), and a separate toilet.

Large-format aluminum windows let plenty of light into the house, which can be shaded with electrically controlled exterior window blinds. The exposed concrete ceilings of up to 3.5 m in height provide a sense of openness. The kitchen is fully equipped, and the cooking island has an induction hob with an integrated pull-out hood. The energy-efficient house, completed in 2019, is heated by a gas condensing boiler with a 300 I DHW tank heated by solar panels. Underfloor heating with thermostats in individual rooms. The heat source can be converted to a heat pump. There are solar panels on the roof, and in the spacious garden with automatic irrigation, there is a fireplace and preparation for a Jacuzzi, and parking is provided by a double garage. The house is guarded by a security system with an alarm.