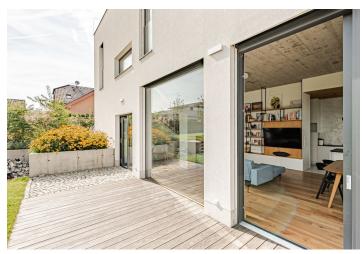

The ground floor consists of a **forty-meter open space** with a living room, dining room, and kitchen, a study/guest bedroom, a bathroom (with a toilet and shower), a utility room, and a foyer. The dining room and living room space are extended by a **garden terrace** (22.5 sq. m.) perfect on warm days. The private zone on the first floor consists of a master bedroom with a walk-in wardrobe and en-suite bathroom (bathtub, shower, toilet), a second bedroom with its own dressing room, a children's room, a bathroom (with a shower and a preparation for a sauna), and a separate toilet.

Large-format aluminum windows let plenty of light into the house, which can be shaded with electrically controlled exterior window blinds. The exposed concrete ceilings of up to 3.5 m in height provide a sense of openness. The kitchen is fully equipped, and the cooking island has an induction hob with an integrated pull-out hood. The energy-efficient house, completed in 2019, is heated by a gas condensing boiler with a 300 I DHW tank heated by solar panels. Underfloor heating with thermostats in individual rooms. The heat source can be converted to a heat pump. There are solar panels on the roof, and in the spacious garden with automatic irrigation, there is a fireplace and preparation for a Jacuzzi, and parking is provided by a double garage. The house is guarded by a security system with an alarm.