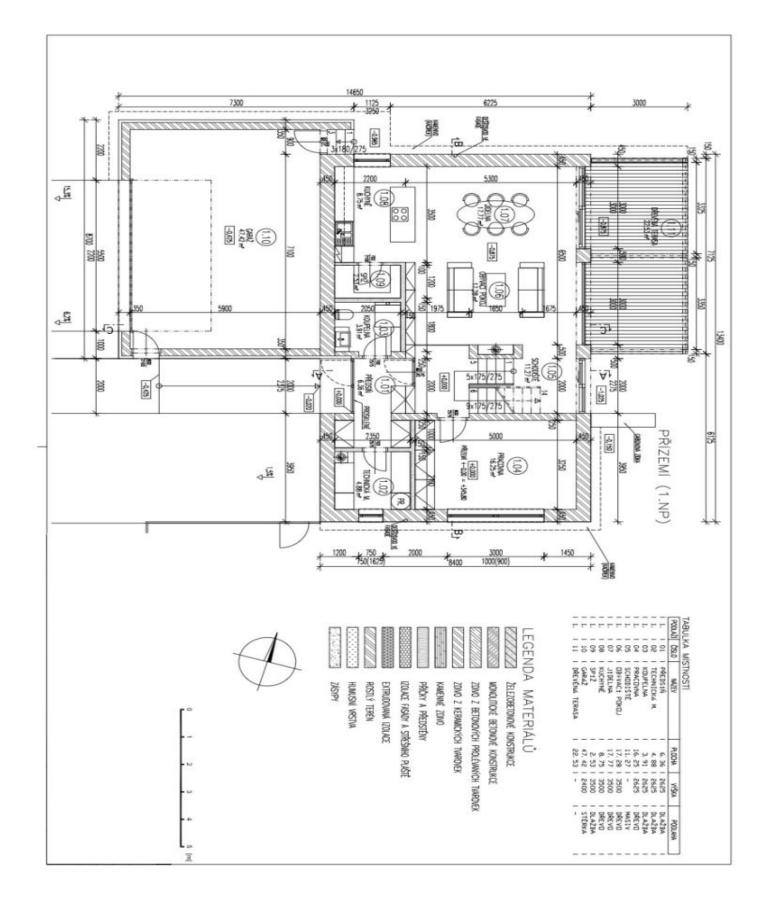

The ground floor consists of a **forty-meter open space** with a living room, dining room, and kitchen, a study/guest bedroom, a bathroom (with a toilet and shower), a utility room, and a foyer. The dining room and living room space are extended by a **garden terrace** (22.5 sq. m.) perfect on warm days. The private zone on the first floor consists of a master bedroom with a walk-in wardrobe and en-suite bathroom (bathtub, shower, toilet), a second bedroom with its own dressing room, a children's room, a bathroom (with a shower and a preparation for a sauna), and a separate toilet.

Usable area 247.15 m<sup>2</sup>, of which is interior 177.2 m<sup>2</sup> and 23 m<sup>2</sup> terrace, builtup area 169 m<sup>2</sup>, garden 730 m<sup>2</sup>, plot 899 m<sup>2</sup>.

In addition to regular property viewings, we also offer real-time video viewings via WhatsApp, FaceTime, Messenger, Skype, and other apps.