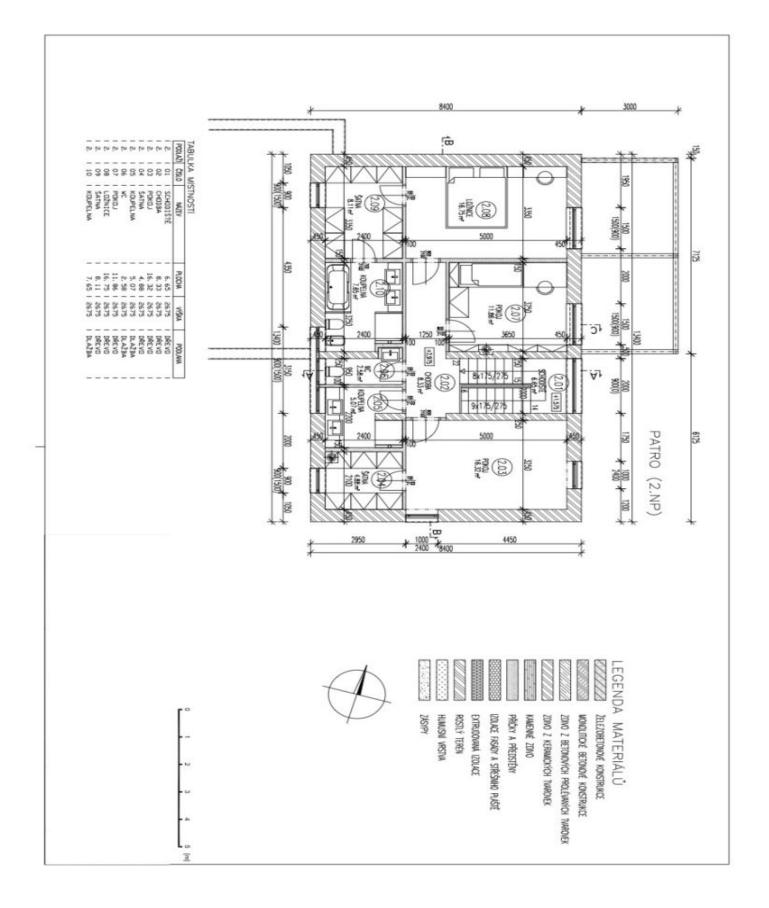

The ground floor consists of a **forty-meter open space** with a living room, dining room, and kitchen, a study/guest bedroom, a bathroom (with a toilet and shower), a utility room, and a foyer. The dining room and living room space are extended by a **garden terrace** (22.5 sq. m.) perfect on warm days. The private zone on the first floor consists of a master bedroom with a walk-in wardrobe and en-suite bathroom (bathtub, shower, toilet), a second bedroom with its own dressing room, a children's room, a bathroom (with a shower and a preparation for a sauna), and a separate toilet.

Usable area 247.15 m<sup>2</sup>, of which is interior 177.2 m<sup>2</sup> and 23 m<sup>2</sup> terrace, builtup area 169 m<sup>2</sup>, garden 730 m<sup>2</sup>, plot 899 m<sup>2</sup>.

In addition to regular property viewings, we also offer real-time video viewings via WhatsApp, FaceTime, Messenger, Skype, and other apps.