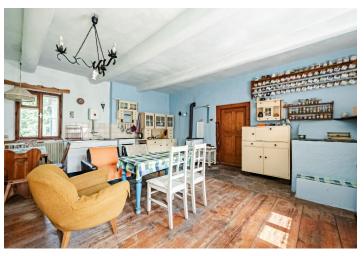

The current layout is 3-bedroom. The house is intended for complete reconstruction. Floors are **hardwood planks**; windows are **casement**. Water is from its own **well**; heating is by a solid fuel boiler. **The large plot** leads almost to the banks of a pond.