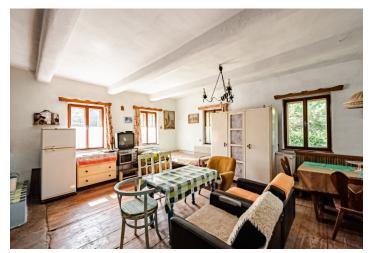

The current layout is 3-bedroom. The house is intended for complete reconstruction. Floors are **hardwood planks**; windows are **casement**. Water is from its own **well**; heating is by a solid fuel boiler. **The large plot** leads almost to the banks of a pond.