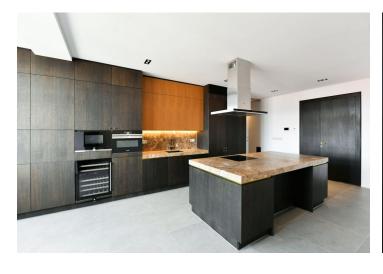

The layout of the 5th floor apartment consists of a large elegant living room, a spacious kitchen with a dining area, a master bedroom with a walk-in closet and en-suite bathroom, a second bedroom with its own bathroom, and an entrance hall.

The apartment with high ceilings (3.2 m) was completely and expensively renovated in 2020 according to the designs of a renowned architectural studio. Foors are refurbished parquet, and in the bathrooms large-format tiles with underfloor heating. The entrance door is made of solid wood and the interior doors (height 2.3 m) are ebony-stained oak veneer. Marble elements and a wood-burning fireplace add a touch of class. Facilities include dimmable lighting, air-conditioning, Laufen sanitary ware, Siemens kitchen appliances including a wine cellar, built-in custom-made furniture, and a security system connected to a central station. Windows are new casement; a gas boiler provides heating. The historic building has an elevator; the plan is to repair the facade. The apartment comes with a cellar