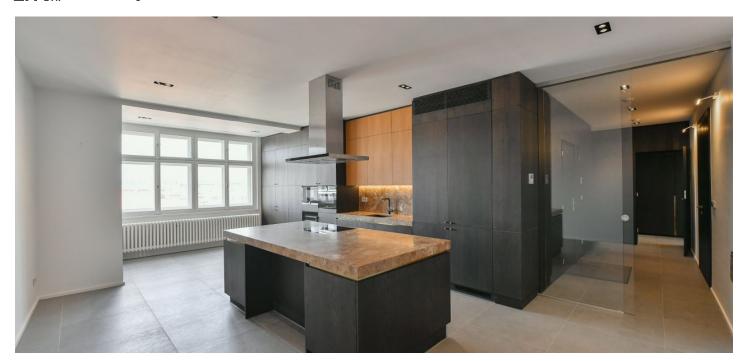

<sup>\*</sup> Size of the unit according to the Housing Act.
The area consists of the sum total of the internal
area of every room.

This elegant, spacious apartment with air-conditioning, a fireplace and first-class designer built-in furniture offers comfortable living right in the center of Prague, in New Town, near Charles Square.

The layout of the 5th floor apartment consists of a large elegant living room, a spacious kitchen with a dining area, a master bedroom with a walk-in closet and en-suite bathroom, a second bedroom with its own bathroom, and an entrance hall.

The apartment with high ceilings (3.2 m) was completely and expensively renovated in 2020 according to the designs of a renowned architectural studio. Foors are refurbished parquet, and in the bathrooms large-format tiles with underfloor heating. The entrance door is made of solid wood and the interior doors (height 2.3 m) are ebony-stained oak veneer. Marble elements and a wood-burning fireplace add a touch of class. Facilities include dimmable lighting, air-conditioning, Laufen sanitary ware, Siemens kitchen appliances including a wine cellar, built-in custom-made furniture, and a security system connected to a central station. Windows are new casement; a gas boiler provides heating. The historic building has an elevator; the plan is to repair the facade. The apartment comes with a cellar