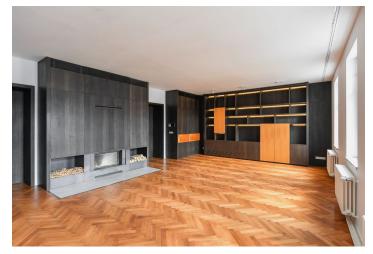

The layout of the 5th floor apartment consists of a large elegant living room, a spacious kitchen with a dining area, a master bedroom with a walk-in closet and en-suite bathroom, a second bedroom with its own bathroom, and an entrance hall.

The apartment with high ceilings (3.2 m) was completely and expensively renovated in 2020 according to the designs of a renowned architectural studio. Foors are refurbished parquet, and in the bathrooms large-format tiles with underfloor heating. The entrance door is made of solid wood and the interior doors (height 2.3 m) are ebony-stained oak veneer. Marble elements and a wood-burning fireplace add a touch of class. Facilities include dimmable lighting, air-conditioning, Laufen sanitary ware, Siemens kitchen appliances including a wine cellar, built-in custom-made furniture, and a security system connected to a central station. Windows are new casement; a gas boiler provides heating. The historic building has an elevator; the plan is to repair the facade. The apartment comes with a cellar