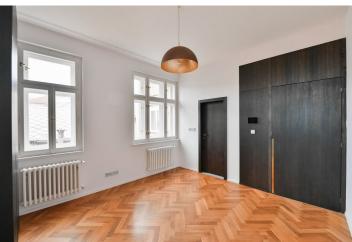

<sup>\*</sup> Size of the unit according to the Housing Act.
The area consists of the sum total of the internal
area of every room.

This elegant, spacious apartment with air-conditioning, a fireplace and first-class designer built-in furniture offers comfortable living right in the center of Prague, in New Town, near Charles Square.

The apartment with high ceilings (3.2 m) was completely and expensively renovated in 2020 according to the designs of a renowned architectural studio. Foors are refurbished parquet, and in the bathrooms large-format tiles with underfloor heating. The entrance door is made of solid wood and the interior doors (height 2.3 m) are ebony-stained oak veneer. Marble elements and a wood-burning fireplace add a touch of class. Facilities include dimmable lighting, air-conditioning, Laufen sanitary ware, Siemens kitchen appliances including a wine cellar, built-in custom-made furniture, and a security system connected to a central station. Windows are new casement; a gas boiler provides heating. The historic building has an elevator; the plan is to repair the facade. The apartment comes with a cellar