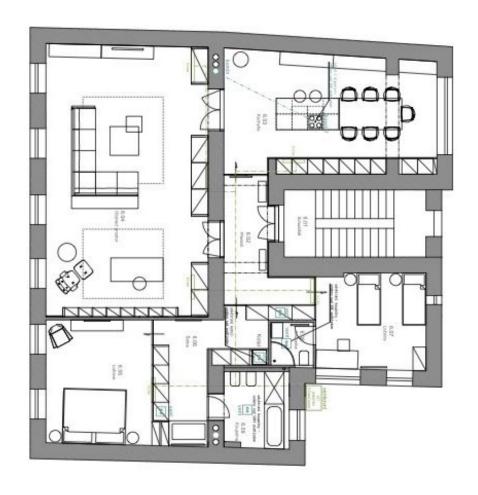

The layout of the 5th floor apartment consists of a large elegant living room, a spacious kitchen with a dining area, a master bedroom with a walk-in closet and en-suite bathroom, a second bedroom with its own bathroom, and an entrance hall.

Floor area 173.2 m<sup>2</sup>.