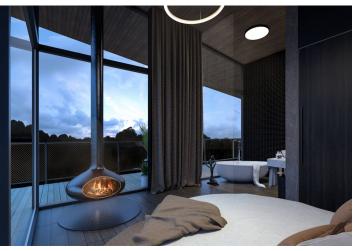

<sup>\*</sup> Area of the unit according to the Civil Code. The area consists of the sum total area of the entire unit bounded by perimeter walls.

This modern three-bedroom penthouse for sale boasts a luxurious interior design with 360-degree views and a generous terrace. Part of the new residential complex located in one of the most beautiful places in Slovakia, the apartment is suitable not only for yacht sailors, but also for people looking for a weekend escape from the hustle and bustle of the big city.

For increased comfort, you can access the interior of the apartment directly from the elevator. The interior concept is based on openness—the three-bedroom apartment has a 78 sq. m. living room connected to the kitchen and dining area, two bathrooms, two separate toilets, and three bedrooms. Each room has access to a covered terrace with a total area of almost 114 sq. m. with incredible views of the water and the Tatra Mountains on the horizon. The price of the apartment includes two parking spaces and two cellar storage units.

All the penthouses/apartments in the project have **panoramic views of the dam and the mountains** and are sold furnished to the highest standard. As a bonus, the price includes a meeting with an architect, who will design the apartment according to your wishes.