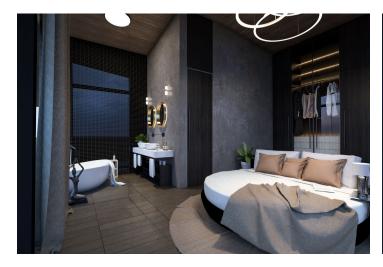

For increased comfort, you can access the interior of the apartment directly from the elevator. The interior concept is based on openness—the three-bedroom apartment has a 78 sq. m. living room connected to the kitchen and dining area, two bathrooms, two separate toilets, and three bedrooms. Each room has access to a covered terrace with a total area of almost 114 sq. m. with incredible views of the water and the Tatra Mountains on the horizon. The price of the apartment includes two parking spaces and two cellar storage units.