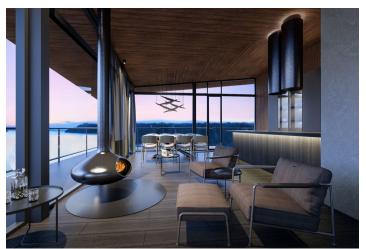

For increased comfort, you can access the interior of the apartment directly from the elevator. The interior concept is based on openness—the three-bedroom apartment has a 78 sq. m. living room connected to the kitchen and dining area, two bathrooms, two separate toilets, and three bedrooms. Each room has access to a covered terrace with a total area of almost 114 sq. m. with incredible views of the water and the Tatra Mountains on the horizon. The price of the apartment includes two parking spaces and two cellar storage units.

All the penthouses/apartments in the project have **panoramic views of the dam and the mountains** and are sold furnished to the highest standard. As a bonus, the price includes a meeting with an architect, who will design the apartment according to your wishes.

This picturesque and peaceful location on the banks of a dam, surrounded by majestic mountains, is close to **Tatralandia**, **Bešeňová**, **Liptovský Mikuláš** and Ružomberok. The complex has a unique harbor for boats or sailboats, as well as a **boat rental**, it also offers a wide range of services, including a **wellness zone**. Complete civic amenities in the area include the developed infrastructure of the town center and the wide range of recreational and sports activities in **Liptovska Mara**, making it a luxurious place to live with plenty of opportunities for active relaxation in one of the **most beautiful places in Slovakia**, it's also an excellent prospective investment.