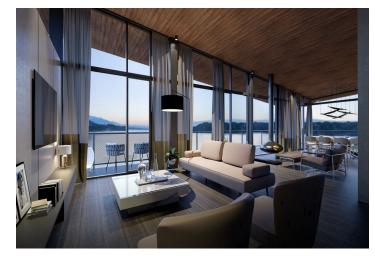

For increased comfort, you can access the interior of the apartment directly from the elevator. The interior concept is based on openness—the three-bedroom apartment has a 78 sq. m. living room connected to the kitchen and dining area, two bathrooms, two separate toilets, and three bedrooms. Each room has access to a covered terrace with a total area of almost 114 sq. m. with incredible views of the water and the Tatra Mountains on the horizon. The price of the apartment includes two parking spaces and two cellar storage units.

All the penthouses/apartments in the project have **panoramic views of the dam and the mountains** and are sold furnished to the highest standard. As a bonus, the price includes a meeting with an architect, who will design the apartment according to your wishes.