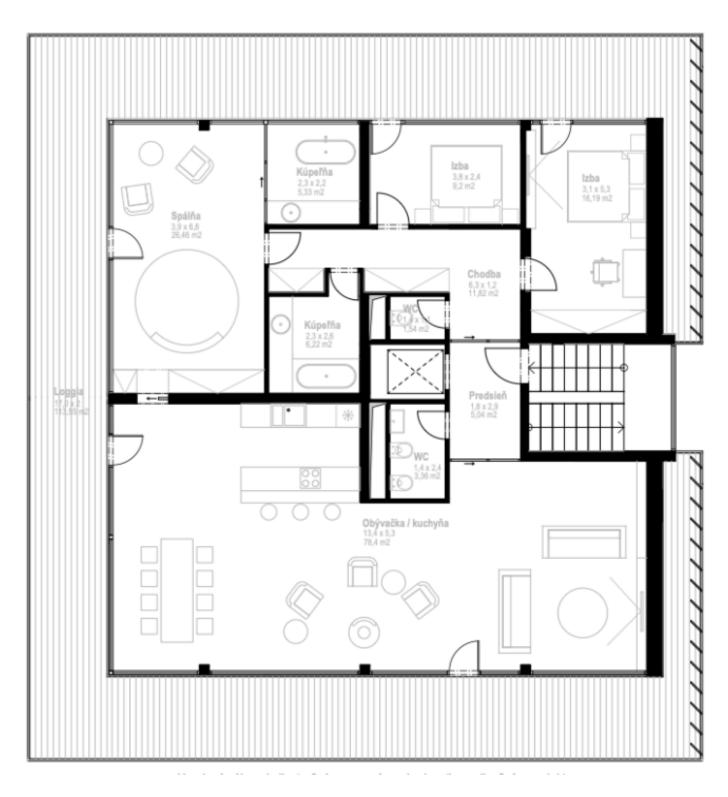

For increased comfort, you can access the interior of the apartment directly from the elevator. The interior concept is based on openness—the three-bedroom apartment has a 78 sq. m. living room connected to the kitchen and dining area, two bathrooms, two separate toilets, and three bedrooms. Each room has access to a covered terrace with a total area of almost 114 sq. m. with incredible views of the water and the Tatra Mountains on the horizon. The price of the apartment includes two parking spaces and two cellar storage units.

Interior 163 m², terrace 114 m²