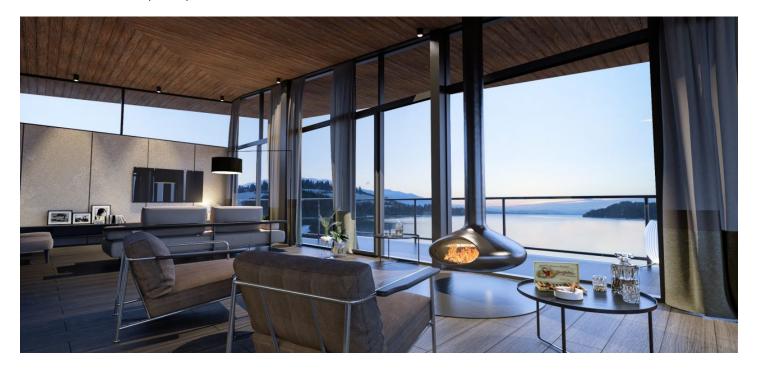

<sup>\*</sup> Area of the unit according to the Civil Code. The area consists of the sum total area of the entire unit bounded by perimeter walls.

This modern three-bedroom penthouse for sale boasts a luxurious interior design with 360-degree views and a generous terrace. Part of the new residential complex located in one of the most beautiful places in Slovakia, the apartment is suitable not only for yacht sailors, but also for people looking for a weekend escape from the hustle and bustle of the big city.

For increased comfort, you can access the interior of the apartment directly from the elevator. The interior concept is based on openness—the three-bedroom apartment has a 78 sq. m. living room connected to the kitchen and dining area, two bathrooms, two separate toilets, and three bedrooms. Each room has access to a covered terrace with a total area of almost 114 sq. m. with incredible views of the water and the Tatra Mountains on the horizon. The price of the apartment includes two parking spaces and two cellar storage units.

All the penthouses/apartments in the project have **panoramic views of the dam and the mountains** and are sold furnished to the highest standard. As a bonus, the price includes a meeting with an architect, who will design the apartment according to your wishes.

This picturesque and peaceful location on the banks of a dam, surrounded by majestic mountains, is close to **Tatralandia**, **Bešeňová**, **Liptovský Mikuláš** and Ružomberok. The complex has a unique harbor for boats or sailboats, as well as a **boat rental**, it also offers a wide range of services, including a **wellness zone**. Complete civic amenities in the area include the developed infrastructure of the town center and the wide range of recreational and sports activities in **Liptovska Mara**, making it a luxurious place to live with plenty of opportunities for active relaxation in one of the **most beautiful places in Slovakia**, it's also an excellent prospective investment.