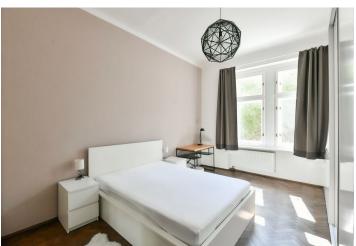

\* Area of the unit according to the Civil Code. The area consists of the sum total area of the entire unit bounded by perimeter walls.

This fully furnished classic apartment with high ceilings, double doors, and casement windows overlooking the greenery is located on the 2nd floor of a nicely decorated apartment building without an elevator. The building is located on a quiet one-way street between parks, yet only a few steps from Smíchov's Anděl pedestrian zone and the new Smíchov City district.

The functional layout consists of a living room with a kitchen and dining area, a spacious bedroom, a bathroom (bathtub, sink, washing machine), a separate toilet, a closet, and an entrance hall. The bedroom window faces west towards a quiet **street lined with trees**, and the living room towards a **green courtyard**.

The apartment has been renovated (in 2012 and 2018). There are **parquet floors** in both rooms and laminate flooring in a wood decor in the hall. The kitchen is fully equipped with built-in appliances (induction hob, electric and microwave oven, refrigerator, dishwasher). The interior features **plenty of storage space** (built-in wardrobes, storage in the hall, shoe rack, wall-mounted hangerl), and the apartment also has **a large cellar storage unit** (approx. 6 sq. m.). Owners can also use the mezzanine **balcony** shared with the neighboring apartment. The entrance door is a security one, and heating and hot water are provided by an electric boiler.