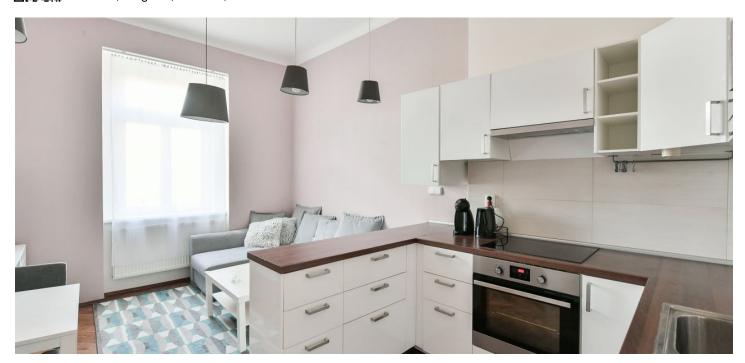

The functional layout consists of a living room with a kitchen and dining area, a spacious bedroom, a bathroom (bathtub, sink, washing machine), a separate toilet, a closet, and an entrance hall. The bedroom window faces west towards a quiet **street lined with trees**, and the living room towards a **green courtyard**.

The apartment has been renovated (in 2012 and 2018). There are **parquet floors** in both rooms and laminate flooring in a wood decor in the hall. The kitchen is fully equipped with built-in appliances (induction hob, electric and microwave oven, refrigerator, dishwasher). The interior features **plenty of storage space** (built-in wardrobes, storage in the hall, shoe rack, wall-mounted hangerl), and the apartment also has **a large cellar storage unit** (approx. 6 sq. m.). Owners can also use the mezzanine **balcony** shared with the neighboring apartment. The entrance door is a security one, and heating and hot water are provided by an electric boiler.