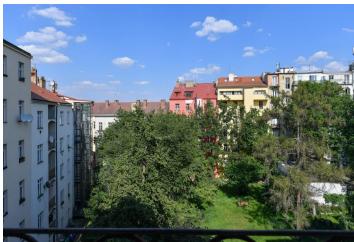

\* Area of the unit according to the Civil Code. The area consists of the sum total area of the entire unit bounded by perimeter walls.

This fully furnished classic apartment with high ceilings, double doors, and casement windows overlooking the greenery is located on the 2nd floor of a nicely decorated apartment building without an elevator. The building is located on a quiet one-way street between parks, yet only a few steps from Smíchov's Anděl pedestrian zone and the new Smíchov City district.

The functional layout consists of a living room with a kitchen and dining area, a spacious bedroom, a bathroom (bathtub, sink, washing machine), a separate toilet, a closet, and an entrance hall. The bedroom window faces west towards a quiet **street lined with trees**, and the living room towards a **green courtyard**.