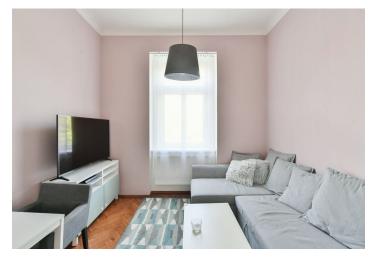

The functional layout consists of a living room with a kitchen and dining area, a spacious bedroom, a bathroom (bathtub, sink, washing machine), a separate toilet, a closet, and an entrance hall. The bedroom window faces west towards a quiet **street lined with trees**, and the living room towards a **green courtyard**.