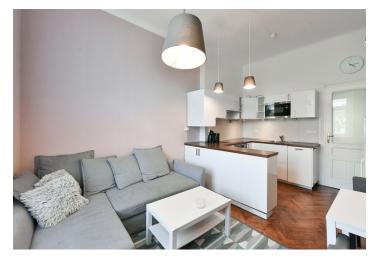

The functional layout consists of a living room with a kitchen and dining area, a spacious bedroom, a bathroom (bathtub, sink, washing machine), a separate toilet, a closet, and an entrance hall. The bedroom window faces west towards a quiet **street lined with trees**, and the living room towards a **green courtyard**.

The apartment has been renovated (in 2012 and 2018). There are **parquet floors** in both rooms and laminate flooring in a wood decor in the hall. The kitchen is fully equipped with built-in appliances (induction hob, electric and microwave oven, refrigerator, dishwasher). The interior features **plenty of storage space** (built-in wardrobes, storage in the hall, shoe rack, wall-mounted hangerl), and the apartment also has **a large cellar storage unit** (approx. 6 sq. m.). Owners can also use the mezzanine **balcony** shared with the neighboring apartment. The entrance door is a security one, and heating and hot water are provided by an electric boiler.