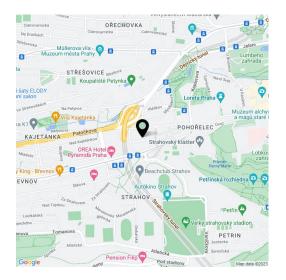

The one-way street on which the apartment building stands runs parallel to **Bělohorská Street**, where there are countless shops, cafes, and restaurants. It is close to a kindergarten and elementary school as well as the prestigious **J. Kepler high school**, many **sports grounds**, **Prague Castle**, Petřín Hill, **the Great Strahov Garden**, and the **Max van der Stoel Park** with a playground and water features. Transport connections are provided by trams, and the ride to the city center takes about 10 minutes. By car, you can quickly reach the airport and the Blanka tunnel complex.