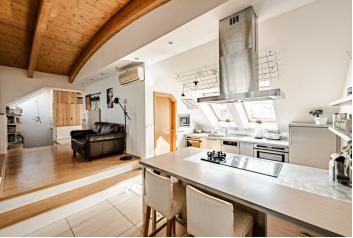

The social zone of the apartment is located on the 6th floor, where there is a living room with a kitchen, a dining room, and access to a **large terrace**. There is also 1 bedroom and a bathroom (with a shower). One level below there are 2 bedrooms, a bathroom (with a bathtub) and a **dressing room** with utility facilities.

The Rondocubist building was built in 1923–26 according to the designs of architect Miloš Vaněček. In 2008, the entire building was completely renovated; the offered apartment was one of the three largest apartments created by an extension in 2007, and the layout was modified in 2021. Windows are wooden with double glazing, the floors in the rooms are wooden, and in the hallway and bathrooms heated large-format tiles. The kitchen is equipped to a high standard, including a Siemens induction hob, classic and steam ovens, and a De Dietrich plate warmer. The upper floor is air-conditioned, and heating is provided by a Viesmann gas boiler. There is a sitting area and an outdoor kitchen with a refrigerator on the large, partially covered terrace offering impressive views of the Břevnov monastery, the church of St. Vitus, and the Petřín lookout tower. The building has nicely maintained common areas and a modern elevator. Parking is possible in front of the building in the zone for residents.