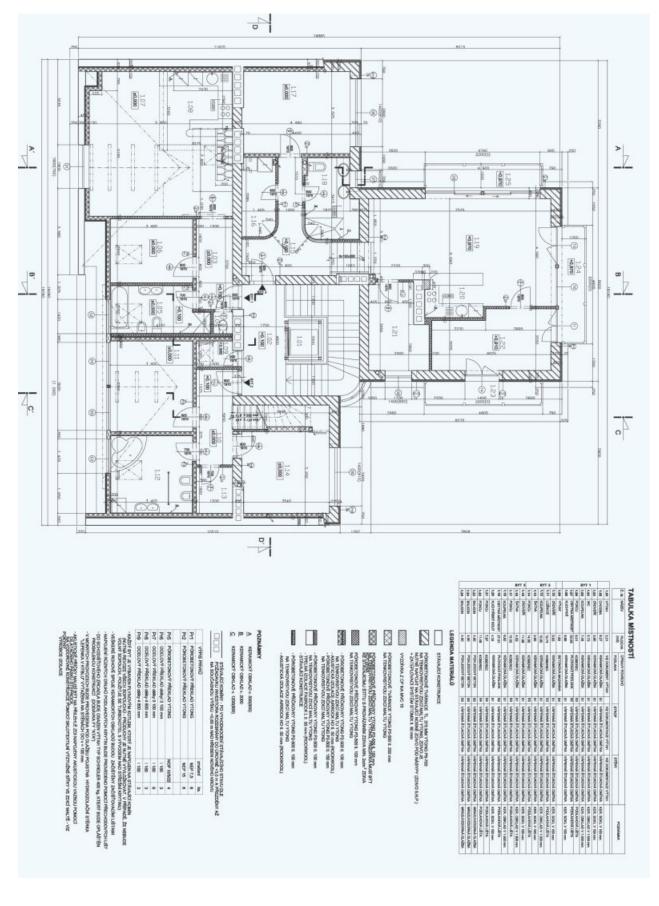

The social zone of the apartment is located on the 6th floor, where there is a living room with a kitchen, a dining room, and access to a **large terrace**. There is also 1 bedroom and a bathroom (with a shower). One level below there are 2 bedrooms, a bathroom (with a bathtub) and a **dressing room** with utility facilities.

The Rondocubist building was built in 1923–26 according to the designs of architect Miloš Vaněček. In 2008, the entire building was completely renovated; the offered apartment was one of the three largest apartments created by an extension in 2007, and the layout was modified in 2021. Windows are wooden with double glazing, the floors in the rooms are wooden, and in the hallway and bathrooms heated large-format tiles. The kitchen is equipped to a high standard, including a Siemens induction hob, classic and steam ovens, and a De Dietrich plate warmer. The upper floor is air-conditioned, and heating is provided by a Viesmann gas boiler. There is a sitting area and an outdoor kitchen with a refrigerator on the large, partially covered terrace offering impressive views of the Břevnov monastery, the church of St. Vitus, and the Petřín lookout tower. The building has nicely maintained common areas and a modern elevator. Parking is possible in front of the building in the zone for residents.