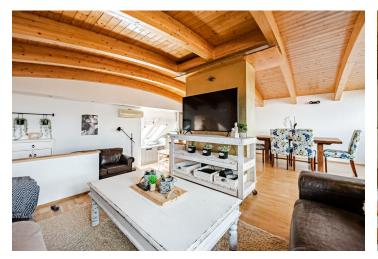

The social zone of the apartment is located on the 6th floor, where there is a living room with a kitchen, a dining room, and access to a **large terrace**. There is also 1 bedroom and a bathroom (with a shower). One level below there are 2 bedrooms, a bathroom (with a bathtub) and a **dressing room** with utility facilities.

The Rondocubist building was built in 1923–26 according to the designs of architect Miloš Vaněček. In 2008, the entire building was completely renovated; the offered apartment was one of the three largest apartments created by an extension in 2007, and the layout was modified in 2021. Windows are wooden with double glazing, the floors in the rooms are wooden, and in the hallway and bathrooms heated large-format tiles. The kitchen is equipped to a high standard, including a Siemens induction hob, classic and steam ovens, and a De Dietrich plate warmer. The upper floor is air-conditioned, and heating is provided by a Viesmann gas boiler. There is a sitting area and an outdoor kitchen with a refrigerator on the large, partially covered terrace offering impressive views of the Břevnov monastery, the church of St. Vitus, and the Petřín lookout tower. The building has nicely maintained common areas and a modern elevator. Parking is possible in front of the building in the zone for residents.