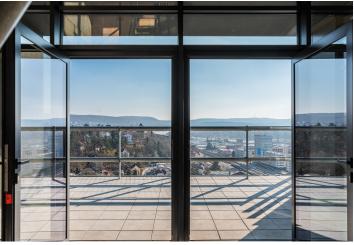

The apartment on the top floors (12th and 13th) is offered as an open shell & core space with an above-standard ceiling height of almost 4 m. This provides an opportunity to complete the layout and final surfaces according to individual tastes and needs. For example, a three-bedroom apartment can be created here, featuring a spacious living room with an open kitchen and dining area, three bedrooms with en-suite bathrooms, a balcony, a walk-in closet, a toilet, and an entrance hall with a staircase leading to a nearly 255 m<sup>2</sup> rooftop terrace with an unobstructed 360° view. The apartment includes 2 cellars, a premium motorcycle parking space right by the apartment, conveniently accessible via car elevator, 2 parking spaces in a neighboring project, and an outdoor parking space.

Floor area 176.5 m<sup>2</sup>, balcony 55 m<sup>2</sup>, rooftop terrace 225.4 m<sup>2</sup>, swimming pool 26.1 m<sup>2</sup>. 2 cellars.