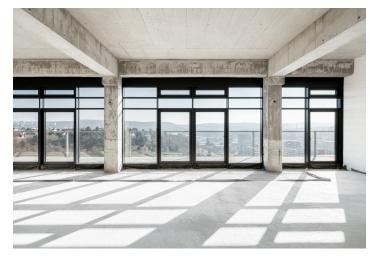

The apartment on the top floors (12th and 13th) is offered as an open shell & core space with an above-standard ceiling height of almost 4 m. This provides an opportunity to complete the layout and final surfaces according to individual tastes and needs. For example, a three-bedroom apartment can be created here, featuring a spacious living room with an open kitchen and dining area, three bedrooms with en-suite bathrooms, a balcony, a walk-in closet, a toilet, and an entrance hall with a staircase leading to a nearly 255 m<sup>2</sup> rooftop terrace with an unobstructed 360° view. The apartment includes 2 cellars, a premium motorcycle parking space right by the apartment, conveniently accessible via car elevator, 2 parking spaces in a neighboring project, and an outdoor parking space.

Floor area 176.5 m<sup>2</sup>, balcony 55 m<sup>2</sup>, rooftop terrace 225.4 m<sup>2</sup>, swimming pool 26.1 m<sup>2</sup>. 2 cellars.