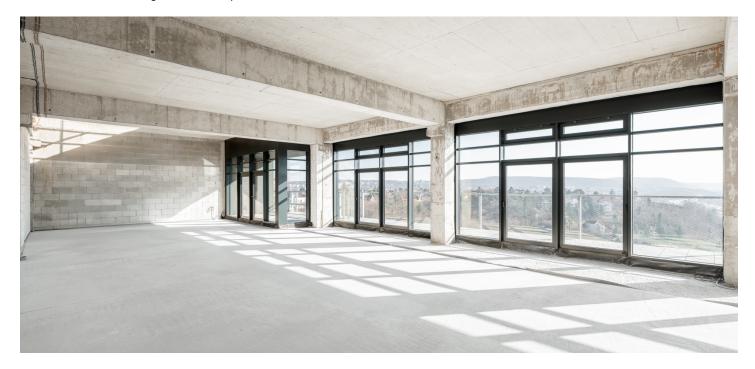

The apartment on the top floors (12th and 13th) is offered as an open shell & core space with an above-standard ceiling height of almost 4 m. This provides an opportunity to complete the layout and final surfaces according to individual tastes and needs. For example, a three-bedroom apartment can be created here, featuring a spacious living room with an open kitchen and dining area, three bedrooms with en-suite bathrooms, a balcony, a walk-in closet, a toilet, and an entrance hall with a staircase leading to a nearly 255 m<sup>2</sup> rooftop terrace with an unobstructed 360° view. The apartment includes 2 cellars, a premium motorcycle parking space right by the apartment, conveniently accessible via car elevator, 2 parking spaces in a neighboring project, and an outdoor parking space.

Floor area 176.5 m<sup>2</sup>, balcony 55 m<sup>2</sup>, rooftop terrace 225.4 m<sup>2</sup>, swimming pool 26.1 m<sup>2</sup>. 2 cellars.