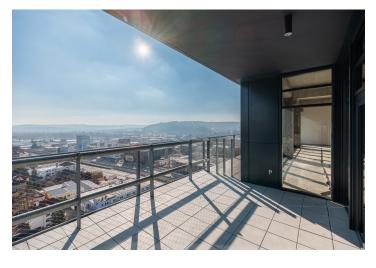

The apartment on the top floors (12th and 13th) is offered as an open shell & core space with an above-standard ceiling height of almost 4 m. This provides an opportunity to complete the layout and final surfaces according to individual tastes and needs. For example, a three-bedroom apartment can be created here, featuring a spacious living room with an open kitchen and dining area, three bedrooms with en-suite bathrooms, a balcony, a walk-in closet, a toilet, and an entrance hall with a staircase leading to a nearly 255 m<sup>2</sup> rooftop terrace with an unobstructed 360° view. The apartment includes 2 cellars, a premium motorcycle parking space right by the apartment, conveniently accessible via car elevator, 2 parking spaces in a neighboring project, and an outdoor parking space.

Floor area 176.5 m<sup>2</sup>, balcony 55 m<sup>2</sup>, rooftop terrace 225.4 m<sup>2</sup>, swimming pool 26.1 m<sup>2</sup>. 2 cellars.