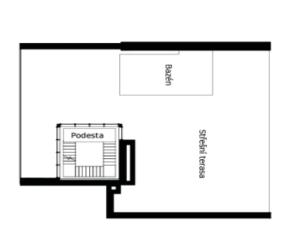

Floor area 176.5 m<sup>2</sup>, balcony 55 m<sup>2</sup>, rooftop terrace 225.4 m<sup>2</sup>, swimming pool 26.1 m<sup>2</sup>. 2 cellars.

## **Apartment Three-bedroom (4+kk)**

176.5 m², Prague 4, Modřany, Československého exilu

Střešní terasa Světlá výška rovného nového stropu

3,98 m 176,5 m² 55 m² 225,4 m² 15,8 m² 2,8 m² 475,5 m²

svoboda@williams | CHRISTIE'S Exkluzivní zastoupení