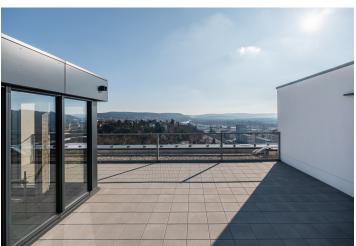

The apartment on the top floors (12th and 13th) is offered as an open shell & core space with an above-standard ceiling height of almost 4 m. This provides an opportunity to complete the layout and final surfaces according to individual tastes and needs. For example, a three-bedroom apartment can be created here, featuring a spacious living room with an open kitchen and dining area, three bedrooms with en-suite bathrooms, a balcony, a walk-in closet, a toilet, and an entrance hall with a staircase leading to a nearly 255 m<sup>2</sup> rooftop terrace with an unobstructed 360° view. The apartment includes 2 cellars, a premium motorcycle parking space right by the apartment, conveniently accessible via car elevator, 2 parking spaces in a neighboring project, and an outdoor parking space.

Floor area 176.5 m<sup>2</sup>, balcony 55 m<sup>2</sup>, rooftop terrace 225.4 m<sup>2</sup>, swimming pool 26.1 m<sup>2</sup>. 2 cellars.