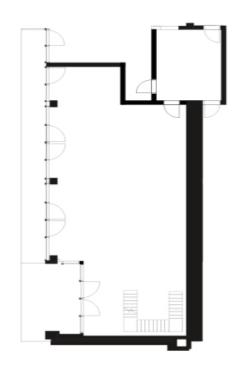

The apartment on the top floors (12th and 13th) is offered as an open shell & core space with an above-standard ceiling height of almost 4 m. This provides an opportunity to complete the layout and final surfaces according to individual tastes and needs. For example, a three-bedroom apartment can be created here, featuring a spacious living room with an open kitchen and dining area, three bedrooms with en-suite bathrooms, a balcony, a walk-in closet, a toilet, and an entrance hall with a staircase leading to a nearly 255 m<sup>2</sup> rooftop terrace with an unobstructed 360° view. The apartment includes 2 cellars, a premium motorcycle parking space right by the apartment, conveniently accessible via car elevator, 2 parking spaces in a neighboring project, and an outdoor parking space.

Stav při předání: Shell&Core