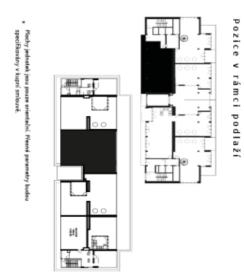

The apartment on the top floors (12th and 13th) is offered as an open shell & core space with an above-standard ceiling height of almost 4 m. This provides an opportunity to complete the layout and final surfaces according to individual tastes and needs. For example, a three-bedroom apartment can be created here, featuring a spacious living room with an open kitchen and dining area, three bedrooms with en-suite bathrooms, a balcony, a walk-in closet, a toilet, and an entrance hall with a staircase leading to a nearly 255 m<sup>2</sup> rooftop terrace with an unobstructed 360° view. The apartment includes 2 cellars, a premium motorcycle parking space right by the apartment, conveniently accessible via car elevator, 2 parking spaces in a neighboring project, and an outdoor parking space.

Stav při předání: Shell&Core