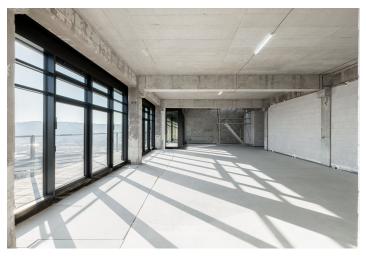

The apartment unit on the highest floors (12th and 13th floors) is offered as an open shell & core space with **an above-standard ceiling height of almost 4 m**. It thus provides the opportunity to finish the final surfaces and create a layout according to your taste and needs. For example, a 3-bedroom apartment with a large living room with an open plan kitchen and dining area, 3 bedrooms with en-suite bathrooms, a **balcony**, a dressing room, a toilet, and an entrance hall with a staircase to an almost **200-meter roof terrace** with unobstructed **360° views of the surroundings** can be created here. **The apartment comes with two cellar storage units, two parking spaces in the neighbouring project and an exterior parking space.** 