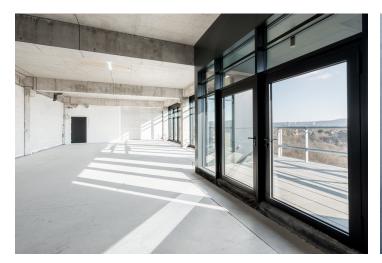

The apartment unit on the highest floors (12th and 13th floors) is offered as an open shell & core space with **an above-standard ceiling height of almost 4 m**. It thus provides the opportunity to finish the final surfaces and create a layout according to your taste and needs. For example, a 3-bedroom apartment with a large living room with an open plan kitchen and dining area, 3 bedrooms with en-suite bathrooms, a **balcony**, a dressing room, a toilet, and an entrance hall with a staircase to an almost **200-meter roof terrace** with unobstructed **360° views of the surroundings** can be created here. **The apartment comes with two cellar storage units, two parking spaces in the neighbouring project and an exterior parking space.** 