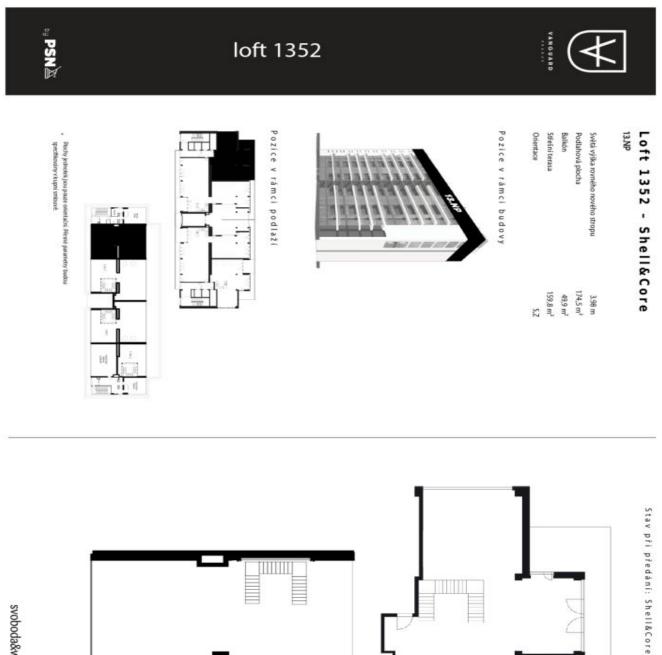

The apartment unit on the highest floors (12th and 13th floors) is offered as an open shell & core space with **an above-standard ceiling height of almost 4 m**. It thus provides the opportunity to finish the final surfaces and create a layout according to your taste and needs. For example, a 3-bedroom apartment with a large living room with an open plan kitchen and dining area, 3 bedrooms with en-suite bathrooms, a **balcony**, a dressing room, a toilet, and an entrance hall with a staircase to an almost **200-meter roof terrace** with unobstructed **360° views of the surroundings** can be created here. **The apartment comes with two cellar storage units, two parking spaces in the neighbouring project and an exterior parking space.** 

Floor area 287.5 m², balcony 49.9 m², roof terrace 159.8 m², cellar.

Svoboda & Williams s.r.o. info@svoboda-williams.com www.svoboda-williams.com **Prague** +420 257 328 281 +420 724 551 238 Brno +420 543 250 711 +420 724 551 238