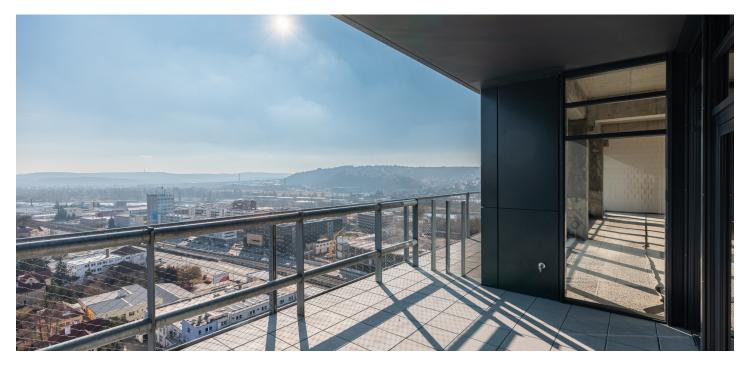

\* Area of the unit according to the Civil Code. The area consists of the sum total area of the entire unit bounded by perimeter walls.

An exclusive offer of a spacious industrial style penthouse in the unique Vanguard Prague project—completely variable layout, balcony, roof terrace with unobstructed views of the city center and greenery, and 2 parking spaces. Just a few steps from a nine-hole golf course and a popular fitness trail along the river, it is within easy reach of international schools and everything you need.

The apartment unit on the highest floors (12th and 13th floors) is offered as an open shell & core space with **an above-standard ceiling height of almost 4 m**. It thus provides the opportunity to finish the final surfaces and create a layout according to your taste and needs. For example, a 3-bedroom apartment with a large living room with an open plan kitchen and dining area, 3 bedrooms with en-suite bathrooms, a **balcony**, a dressing room, a toilet, and an entrance hall with a staircase to an almost **200-meter roof terrace** with unobstructed **360° views of the surroundings** can be created here. **The apartment comes with two cellar storage units, two parking spaces in the neighbouring project and an exterior parking space.** 

Floor area 287.5 m², balcony 49.9 m², roof terrace 159.8 m², cellar.

Svoboda & Williams s.r.o. info@svoboda-williams.com www.svoboda-williams.com **Prague** +420 257 328 281 +420 724 551 238 Brno +420 543 250 711 +420 724 551 238