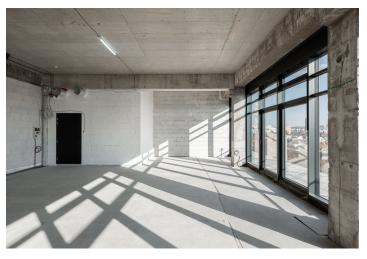

The apartment unit on the highest floors (12th and 13th floors) is offered as an open shell & core space with **an above-standard ceiling height of almost 4 m**. It thus provides the opportunity to finish the final surfaces and create a layout according to your taste and needs. For example, a 3-bedroom apartment with a large living room with an open plan kitchen and dining area, 3 bedrooms with en-suite bathrooms, a **balcony**, a dressing room, a toilet, and an entrance hall with a staircase to an almost **200-meter roof terrace** with unobstructed **360° views of the surroundings** can be created here. **The apartment comes with two cellar storage units, two parking spaces in the neighbouring project and an exterior parking space.** 